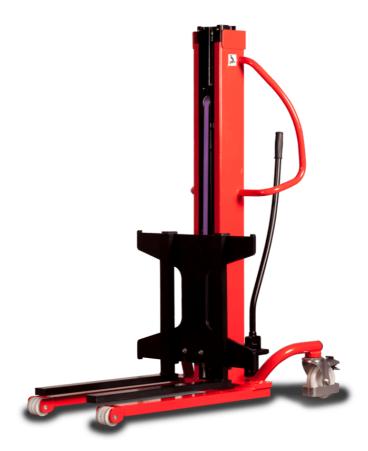

# **KLEOS HM 1000 S16**

|      | Technical characteristics               |    | Metric              |
|------|-----------------------------------------|----|---------------------|
| 1.1  | Manufacturer                            |    | Manitou             |
| 1.2  | Model Name                              |    | HM 1000 S16         |
| 1.3  | Power source                            |    | Manual              |
| 1.4  | Operator type                           |    | Pedestrian          |
| 1.5  | Max. capacity                           | Q  | 1000 kg             |
| 1.6  | Load center of gravity                  | c  | 250 mm              |
|      | Weight                                  |    |                     |
| 2.1  | Overall weight without tools            |    | 220 kg              |
|      | Wheels                                  |    |                     |
| 3.1  | Tires type                              |    | Nylon               |
| 3.2  | Dimensions of front wheels              |    | 4x (75x65)          |
| 3.3  | Dimensions of rear wheels               |    | 2x (160x40)         |
|      | Dimensions                              |    |                     |
| 4.2  | Mast lowered height                     | h1 | 1990 mm             |
| 4.5  | Mast extended height                    | h4 | 1990 mm             |
| 4.19 | Overall length                          | l1 | 1330 mm             |
| 4.20 | Length to face of forks                 | 12 | 570 mm              |
| 4.21 | Overall width                           | b1 | 710 mm              |
| 4.25 | Fork spread                             | b5 | 520 mm              |
| 4.32 | Ground clearance at centre of wheelbase | m2 | 25 mm               |
|      | Performances                            |    |                     |
| 5.2  | Lifting speed (laden / unladen)         |    | 0.10 m/s / 0.10 m/s |
| 5.3  | Lowering speed (laden / unladen)        |    | 0.10 m/s / 0.10 m/s |
| 5.11 | Parking brake                           |    | Mecanic             |