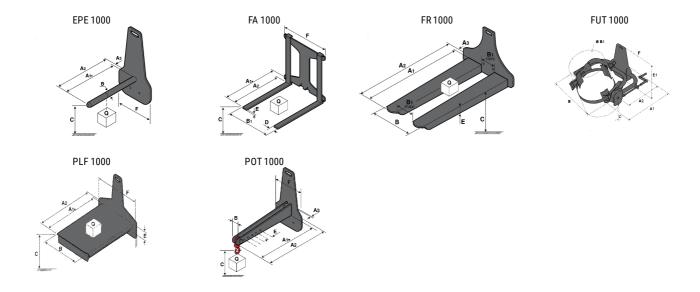

### **Tool characteristics**

| Tool 1,000 kg | Attachment capacity | Center of gravity of load | A1   | A2   | В    | E   | 31  | С   | D  | Ε   | E1  | E2 | F   | Weight |
|---------------|---------------------|---------------------------|------|------|------|-----|-----|-----|----|-----|-----|----|-----|--------|
|               | kg                  | mm                        | mm   | mm   | mm   | mm  | mm  | mm  | mm | mm  | mm  | mm | mm  | kg     |
| EPE 1000      | 1000                | 350                       | 700  | 730  | 60   | -   | -   | 245 | -  | -   | -   | -  | 320 | 38     |
| FA 1000       | 1000                | 500                       | 950  | 1017 | -    | 190 | 710 | 45  | 80 | 40  | -   | -  | 730 | 123    |
| FR 1000       | 1000                | 600                       | 1150 | 1182 | 560  | 200 | 320 | 90  | -  | 70  | -   | -  | 700 | 82     |
| FUT 1000      | 300                 | 600                       | 795  | 600  | 1057 | 350 | 650 | 245 | -  | 240 | 631 | -  | -   | 92     |
| PLF 1000      | 1000                | 350                       | 700  | 727  | 600  | -   | -   | 275 | -  | 91  | -   | -  | 630 | 65     |
| POT 1000      | 500                 | 600                       | 625  | 652  | 50   | -   | -   | 145 | -  | -   | -   | -  | 320 | 33     |

## Tools