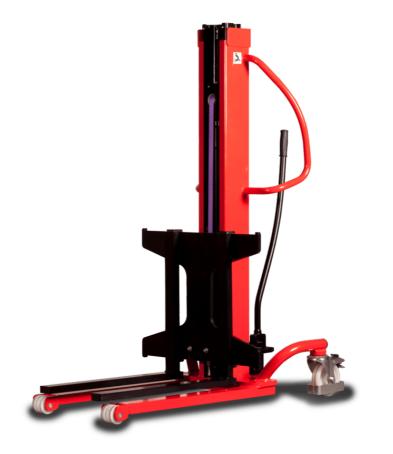

## **KLEOS HM 1000 S16**

|      | Technical characteristics               |    | Metric              |
|------|-----------------------------------------|----|---------------------|
| 1.1  | Manufacturer                            |    | Manitou             |
| 1.2  | Model Name                              |    | HM 1000 S16         |
| 1.3  | Power source                            |    | Manual              |
| 1.4  | Operator type                           |    | Pedestrian          |
| 1.5  | Max. capacity                           | Q  | 1000 kg             |
| 1.6  | Load center of gravity                  | С  | 250 mm              |
|      | Weight                                  |    |                     |
| 2.1  | Overall weight without tools            |    | 220 kg              |
|      | Wheels                                  |    |                     |
| 3.1  | Tires type                              |    | Nylon               |
| 3.2  | Dimensions of front wheels              |    | 4x (75x65)          |
| 3.3  | Dimensions of rear wheels               |    | 2x (160x40)         |
|      | Dimensions                              |    |                     |
| 4.2  | Mast lowered height                     | h1 | 1990 mm             |
| 4.5  | Mast extended height                    | h4 | 1990 mm             |
| 4.19 | Overall length                          | 11 | 1330 mm             |
| 4.20 | Length to face of forks                 | 12 | 570 mm              |
| 4.21 | Overall width                           | b1 | 710 mm              |
| 4.25 | Fork spread                             | b5 | 520 mm              |
| 4.32 | Ground clearance at centre of wheelbase | m2 | 25 mm               |
|      | Performances                            |    |                     |
| 5.2  | Lifting speed (laden / unladen)         |    | 0.10 m/s / 0.10 m/s |
| 5.3  | Lowering speed (laden / unladen)        |    | 0.10 m/s / 0.10 m/s |
| 5.11 | Parking brake                           |    | Mecanic             |
|      |                                         |    |                     |