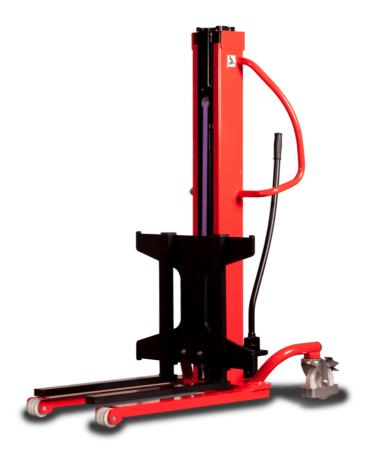

# **KLEOS HM 1000 S16**

|      | Technical characteristics               |    | Metric              |
|------|-----------------------------------------|----|---------------------|
| 1.1  | Manufacturer                            |    | Manitou             |
| 1.2  | Model Name                              |    | HM 1000 S16         |
| 1.3  | Power source                            |    | Manual              |
| 1.4  | Operator type                           |    | Pedestrian          |
| 1.5  | Max. capacity                           | Q  | 1000 kg             |
| 1.6  | Load center of gravity                  | c  | 250 mm              |
|      | Weight                                  |    |                     |
| 2.1  | Overall weight without tools            |    | 220 kg              |
|      | Wheels                                  |    |                     |
| 3.1  | Tires type                              |    | Nylon               |
| 3.2  | Dimensions of front wheels              |    | 4x (75x65)          |
| 3.3  | Dimensions of rear wheels               |    | 2x (160x40)         |
|      | Dimensions                              |    |                     |
| 4.2  | Mast lowered height                     | h1 | 1990 mm             |
| 4.5  | Mast extended height                    | h4 | 1990 mm             |
| 4.19 | Overall length                          | l1 | 1330 mm             |
| 4.20 | Length to face of forks                 | 12 | 570 mm              |
| 4.21 | Overall width                           | b1 | 710 mm              |
| 4.25 | Fork spread                             | b5 | 520 mm              |
| 4.32 | Ground clearance at centre of wheelbase | m2 | 25 mm               |
|      | Performances                            |    |                     |
| 5.2  | Lifting speed (laden / unladen)         |    | 0.10 m/s / 0.10 m/s |
| 5.3  | Lowering speed (laden / unladen)        |    | 0.10 m/s / 0.10 m/s |
| 5.11 | Parking brake                           |    | Mecanic             |