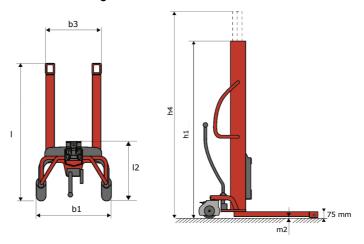

#### Kleos HM 1000 S16 - Dimensional drawing

# **KLEOS HM 1000 S16**

|      |                                         |    | ,                   |
|------|-----------------------------------------|----|---------------------|
|      | Technical characteristics               |    | Metric              |
| 1.1  | Manufacturer                            |    | Manitou             |
| 1.2  | Model Name                              |    | HM 1000 S16         |
| 1.3  | Power source                            |    | Manual              |
| 1.4  | Operator type                           |    | Pedestrian          |
| 1.5  | Max. capacity                           | Q  | 1000 kg             |
| 1.6  | Load center of gravity                  | c  | 250 mm              |
|      | Weight                                  |    |                     |
| 2.1  | Overall weight without tools            |    | 220 kg              |
|      | Wheels                                  |    |                     |
| 3.1  | Tires type                              |    | Nylon               |
| 3.2  | Dimensions of front wheels              |    | 4x (75x65)          |
| 3.3  | Dimensions of rear wheels               |    | 2x (160x40)         |
|      | Dimensions                              |    |                     |
| 4.2  | Mast lowered height                     | h1 | 1990 mm             |
| 4.5  | Mast extended height                    | h4 | 1990 mm             |
| 4.19 | Overall length                          | I1 | 1330 mm             |
| 4.20 | Length to face of forks                 | 12 | 570 mm              |
| 4.21 | Overall width                           | b1 | 710 mm              |
| 4.25 | Fork spread                             | b5 | 520 mm              |
| 4.32 | Ground clearance at centre of wheelbase | m2 | 25 mm               |
|      | Performances                            |    |                     |
| 5.2  | Lifting speed (laden / unladen)         |    | 0.10 m/s / 0.10 m/s |
| 5.3  | Lowering speed (laden / unladen)        |    | 0.10 m/s / 0.10 m/s |
| 5.11 | Parking brake                           |    | Mecanic             |