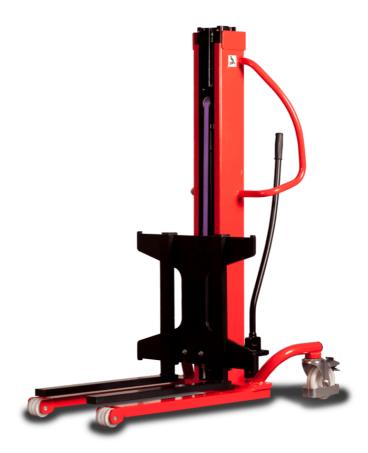

# **KLEOS HM 1000 S16**

|      |                                         |    | ,                   |
|------|-----------------------------------------|----|---------------------|
|      | Technical characteristics               |    | Metric              |
| 1.1  | Manufacturer                            |    | Manitou             |
| 1.2  | Model Name                              |    | HM 1000 S16         |
| 1.3  | Power source                            |    | Manual              |
| 1.4  | Operator type                           |    | Pedestrian          |
| 1.5  | Max. capacity                           | Q  | 1000 kg             |
| 1.6  | Load center of gravity                  | c  | 250 mm              |
|      | Weight                                  |    |                     |
| 2.1  | Overall weight without tools            |    | 220 kg              |
|      | Wheels                                  |    |                     |
| 3.1  | Tires type                              |    | Nylon               |
| 3.2  | Dimensions of front wheels              |    | 4x (75x65)          |
| 3.3  | Dimensions of rear wheels               |    | 2x (160x40)         |
|      | Dimensions                              |    |                     |
| 4.2  | Mast lowered height                     | h1 | 1990 mm             |
| 4.5  | Mast extended height                    | h4 | 1990 mm             |
| 4.19 | Overall length                          | I1 | 1330 mm             |
| 4.20 | Length to face of forks                 | 12 | 570 mm              |
| 4.21 | Overall width                           | b1 | 710 mm              |
| 4.25 | Fork spread                             | b5 | 520 mm              |
| 4.32 | Ground clearance at centre of wheelbase | m2 | 25 mm               |
|      | Performances                            |    |                     |
| 5.2  | Lifting speed (laden / unladen)         |    | 0.10 m/s / 0.10 m/s |
| 5.3  | Lowering speed (laden / unladen)        |    | 0.10 m/s / 0.10 m/s |
| 5.11 | Parking brake                           |    | Mecanic             |