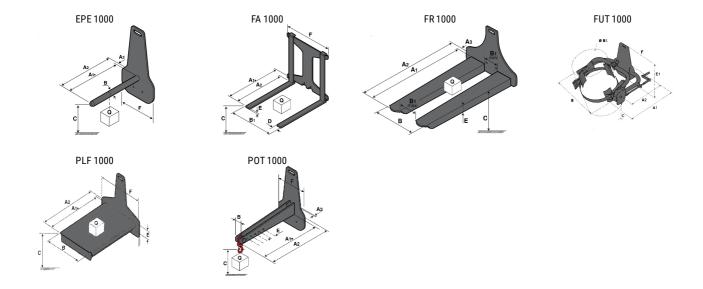

### **Tool characteristics**

| Tool 1,000 kg | Attachment capacity | Center of gravity of load | A1   | A2   | В    | E   | 31  | С   | D  | E   | E1  | E2 | F   | Weight |
|---------------|---------------------|---------------------------|------|------|------|-----|-----|-----|----|-----|-----|----|-----|--------|
|               | kg                  | mm                        | mm   | mm   | mm   | mm  | mm  | mm  | mm | mm  | mm  | mm | mm  | kg     |
| EPE 1000      | 1000                | 350                       | 700  | 730  | 60   | -   | -   | 245 | -  | -   | -   | -  | 320 | 38     |
| FA 1000       | 1000                | 500                       | 950  | 1017 | -    | 190 | 710 | 45  | 80 | 40  | -   | -  | 730 | 123    |
| FR 1000       | 1000                | 600                       | 1150 | 1182 | 560  | 200 | 320 | 90  | -  | 70  | -   | -  | 700 | 82     |
| FUT 1000      | 300                 | 600                       | 795  | 600  | 1057 | 350 | 650 | 245 | -  | 240 | 631 | -  | -   | 92     |
| PLF 1000      | 1000                | 350                       | 700  | 727  | 600  | -   |     | 275 | -  | 91  | -   | -  | 630 | 65     |
| POT 1000      | 500                 | 600                       | 625  | 652  | 50   | -   | -   | 145 | -  | -   | -   | -  | 320 | 33     |

## Tools