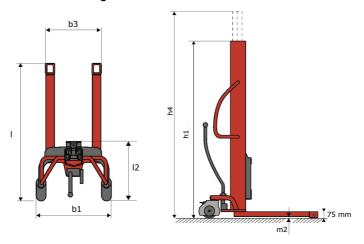

# **KLEOS HM 1000 S16**

|      | Technical characteristics               |    | Metric              |
|------|-----------------------------------------|----|---------------------|
| 1.1  | Manufacturer                            |    | Manitou             |
| 1.2  | Model Name                              |    | HM 1000 S16         |
| 1.3  | Power source                            |    | Manual              |
| 1.4  | Operator type                           |    | Pedestrian          |
| 1.5  | Max. capacity                           | Q  | 1000 kg             |
| 1.6  | Load center of gravity                  | С  | 250 mm              |
|      | Weight                                  |    |                     |
| 2.1  | Overall weight without tools            |    | 220 kg              |
|      | Wheels                                  |    |                     |
| 3.1  | Tires type                              |    | Nylon               |
| 3.2  | Dimensions of front wheels              |    | 4x (75x65)          |
| 3.3  | Dimensions of rear wheels               |    | 2x (160x40)         |
|      | Dimensions                              |    |                     |
| 4.2  | Mast lowered height                     | h1 | 1990 mm             |
| 4.5  | Mast extended height                    | h4 | 1990 mm             |
| 4.19 | Overall length                          | I1 | 1330 mm             |
| 4.20 | Length to face of forks                 | 12 | 570 mm              |
| 4.21 | Overall width                           | b1 | 710 mm              |
| 4.25 | Fork spread                             | b5 | 520 mm              |
| 4.32 | Ground clearance at centre of wheelbase | m2 | 25 mm               |
|      | Performances                            |    |                     |
| 5.2  | Lifting speed (laden / unladen)         |    | 0.10 m/s / 0.10 m/s |
| 5.3  | Lowering speed (laden / unladen)        |    | 0.10 m/s / 0.10 m/s |
| 5.11 | Parking brake                           |    | Mecanic             |

#### Kleos HM 1000 S16 - Dimensional drawing