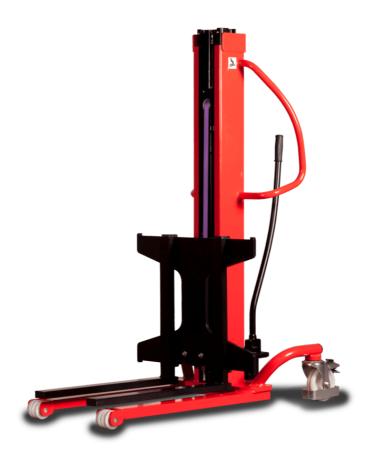

# **KLEOS HM 1000 S16**

|      | Technical characteristics               |    | Metric              |
|------|-----------------------------------------|----|---------------------|
| 1.1  | Manufacturer                            |    | Manitou             |
| 1.2  | Model Name                              |    | HM 1000 S16         |
| 1.3  | Power source                            |    | Manual              |
| 1.4  | Operator type                           |    | Pedestrian          |
| 1.5  | Max. capacity                           | Q  | 1000 kg             |
| 1.6  | Load center of gravity                  | С  | 250 mm              |
|      | Weight                                  |    |                     |
| 2.1  | Overall weight without tools            |    | 220 kg              |
|      | Wheels                                  |    |                     |
| 3.1  | Tires type                              |    | Nylon               |
| 3.2  | Dimensions of front wheels              |    | 4x (75x65)          |
| 3.3  | Dimensions of rear wheels               |    | 2x (160x40)         |
|      | Dimensions                              |    |                     |
| 4.2  | Mast lowered height                     | h1 | 1990 mm             |
| 4.5  | Mast extended height                    | h4 | 1990 mm             |
| 4.19 | Overall length                          | I1 | 1330 mm             |
| 4.20 | Length to face of forks                 | 12 | 570 mm              |
| 4.21 | Overall width                           | b1 | 710 mm              |
| 4.25 | Fork spread                             | b5 | 520 mm              |
| 4.32 | Ground clearance at centre of wheelbase | m2 | 25 mm               |
|      | Performances                            |    |                     |
| 5.2  | Lifting speed (laden / unladen)         |    | 0.10 m/s / 0.10 m/s |
| 5.3  | Lowering speed (laden / unladen)        |    | 0.10 m/s / 0.10 m/s |
| 5.11 | Parking brake                           |    | Mecanic             |