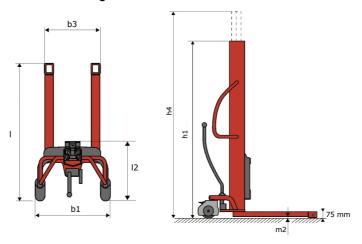

# **KLEOS HM 1000 S16**

|      | Technical characteristics               |    | Metric              |
|------|-----------------------------------------|----|---------------------|
| 1.1  | Manufacturer                            |    | Manitou             |
| 1.2  | Model Name                              |    | HM 1000 S16         |
| 1.3  | Power source                            |    | Manual              |
| 1.4  | Operator type                           |    | Pedestrian          |
| 1.5  | Max. capacity                           | Q  | 1000 kg             |
| 1.6  | Load center of gravity                  | С  | 250 mm              |
|      | Weight                                  |    |                     |
| 2.1  | Overall weight without tools            |    | 220 kg              |
|      | Wheels                                  |    |                     |
| 3.1  | Tires type                              |    | Nylon               |
| 3.2  | Dimensions of front wheels              |    | 4x (75x65)          |
| 3.3  | Dimensions of rear wheels               |    | 2x (160x40)         |
|      | Dimensions                              |    |                     |
| 4.2  | Mast lowered height                     | h1 | 1990 mm             |
| 4.5  | Mast extended height                    | h4 | 1990 mm             |
| 4.19 | Overall length                          | l1 | 1330 mm             |
| 4.20 | Length to face of forks                 | 12 | 570 mm              |
| 4.21 | Overall width                           | b1 | 710 mm              |
| 4.25 | Fork spread                             | b5 | 520 mm              |
| 4.32 | Ground clearance at centre of wheelbase | m2 | 25 mm               |
|      | Performances                            |    |                     |
| 5.2  | Lifting speed (laden / unladen)         |    | 0.10 m/s / 0.10 m/s |
| 5.3  | Lowering speed (laden / unladen)        |    | 0.10 m/s / 0.10 m/s |
| 5.11 | Parking brake                           |    | Mecanic             |

#### Kleos HM 1000 S16 - Dimensional drawing