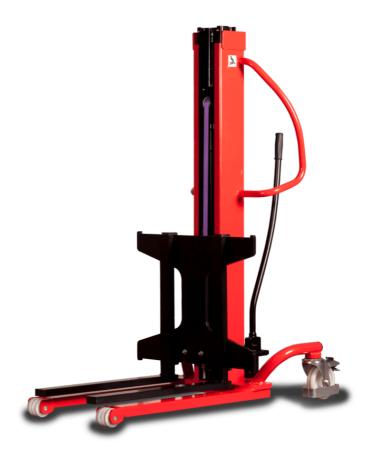

# **KLEOS HM 1000 S16**

|      | Technical characteristics               |    | Metric              |
|------|-----------------------------------------|----|---------------------|
| 1.1  | Manufacturer                            |    | Manitou             |
| 1.2  | Model Name                              |    | HM 1000 S16         |
| 1.3  | Power source                            |    | Manual              |
| 1.4  | Operator type                           |    | Pedestrian          |
| 1.5  | Max. capacity                           | Q  | 1000 kg             |
| 1.6  | Load center of gravity                  | С  | 250 mm              |
|      | Weight                                  |    |                     |
| 2.1  | Overall weight without tools            |    | 220 kg              |
|      | Wheels                                  |    |                     |
| 3.1  | Tires type                              |    | Nylon               |
| 3.2  | Dimensions of front wheels              |    | 4x (75x65)          |
| 3.3  | Dimensions of rear wheels               |    | 2x (160x40)         |
|      | Dimensions                              |    |                     |
| 4.2  | Mast lowered height                     | h1 | 1990 mm             |
| 4.5  | Mast extended height                    | h4 | 1990 mm             |
| 4.19 | Overall length                          | l1 | 1330 mm             |
| 4.20 | Length to face of forks                 | 12 | 570 mm              |
| 4.21 | Overall width                           | b1 | 710 mm              |
| 4.25 | Fork spread                             | b5 | 520 mm              |
| 4.32 | Ground clearance at centre of wheelbase | m2 | 25 mm               |
|      | Performances                            |    |                     |
| 5.2  | Lifting speed (laden / unladen)         |    | 0.10 m/s / 0.10 m/s |
| 5.3  | Lowering speed (laden / unladen)        |    | 0.10 m/s / 0.10 m/s |
| 5.11 | Parking brake                           |    | Mecanic             |