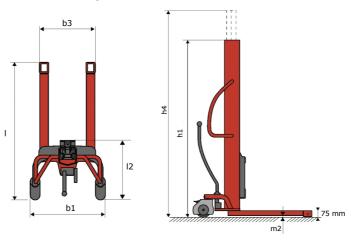

## **KLEOS HM 1000 S16**

|      | Technical characteristics               |    | Metric              |
|------|-----------------------------------------|----|---------------------|
| 1.1  | Manufacturer                            |    | Manitou             |
| 1.2  | Model Name                              |    | HM 1000 S16         |
| 1.3  | Power source                            |    | Manual              |
| 1.4  | Operator type                           |    | Pedestrian          |
| 1.5  | Max. capacity                           | Q  | 1000 kg             |
| 1.6  | Load center of gravity                  | С  | 250 mm              |
|      | Weight                                  |    |                     |
| 2.1  | Overall weight without tools            |    | 220 kg              |
|      | Wheels                                  |    |                     |
| 3.1  | Tires type                              |    | Nylon               |
| 3.2  | Dimensions of front wheels              |    | 4x (75x65)          |
| 3.3  | Dimensions of rear wheels               |    | 2x (160x40)         |
|      | Dimensions                              |    |                     |
| 4.2  | Mast lowered height                     | h1 | 1990 mm             |
| 4.5  | Mast extended height                    | h4 | 1990 mm             |
| 4.19 | Overall length                          | 11 | 1330 mm             |
| 4.20 | Length to face of forks                 | 12 | 570 mm              |
| 4.21 | Overall width                           | b1 | 710 mm              |
| 4.25 | Fork spread                             | b5 | 520 mm              |
| 4.32 | Ground clearance at centre of wheelbase | m2 | 25 mm               |
|      | Performances                            |    |                     |
| 5.2  | Lifting speed (laden / unladen)         |    | 0.10 m/s / 0.10 m/s |
| 5.3  | Lowering speed (laden / unladen)        |    | 0.10 m/s / 0.10 m/s |
| 5.11 | Parking brake                           |    | Mecanic             |

## Kleos HM 1000 S16 - Dimensional drawing