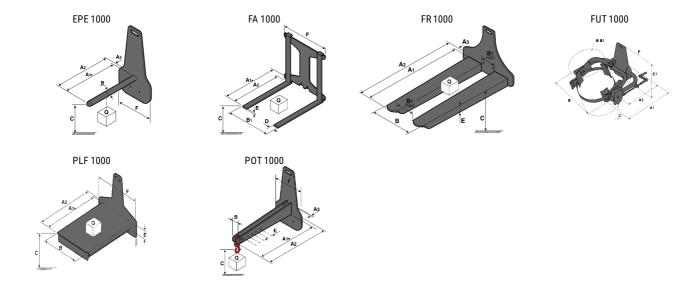

### **Tool characteristics**

| Tool 1,000 kg | Attachment capacity | Center of gravity of load | A1   | A2   | В    | E   | 31  | С   | D  | E   | E1  | E2 | F   | Weight |
|---------------|---------------------|---------------------------|------|------|------|-----|-----|-----|----|-----|-----|----|-----|--------|
|               | kg                  | mm                        | mm   | mm   | mm   | mm  | mm  | mm  | mm | mm  | mm  | mm | mm  | kg     |
| EPE 1000      | 1000                | 350                       | 700  | 730  | 60   | -   | -   | 245 | -  | -   | -   | -  | 320 | 38     |
| FA 1000       | 1000                | 500                       | 950  | 1017 | -    | 190 | 710 | 45  | 80 | 40  | -   | -  | 730 | 123    |
| FR 1000       | 1000                | 600                       | 1150 | 1182 | 560  | 200 | 320 | 90  | -  | 70  | -   | -  | 700 | 82     |
| FUT 1000      | 300                 | 600                       | 795  | 600  | 1057 | 350 | 650 | 245 | -  | 240 | 631 | -  | -   | 92     |
| PLF 1000      | 1000                | 350                       | 700  | 727  | 600  | -   | -   | 275 | -  | 91  | -   | -  | 630 | 65     |
| POT 1000      | 500                 | 600                       | 625  | 652  | 50   | -   | -   | 145 | -  | -   | -   | -  | 320 | 33     |

## Tools