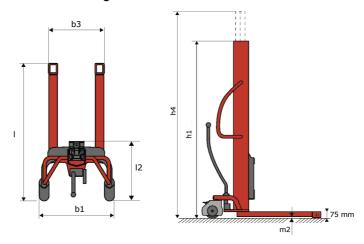

# **KLEOS HM 1000 S16**

|      | Technical characteristics               |    | Metric              |
|------|-----------------------------------------|----|---------------------|
| 1.1  | Manufacturer                            |    | Manitou             |
| 1.2  | Model Name                              |    | HM 1000 S16         |
| 1.3  | Power source                            |    | Manual              |
| 1.4  | Operator type                           |    | Pedestrian          |
| 1.5  | Max. capacity                           | Q  | 1000 kg             |
| 1.6  | Load center of gravity                  | c  | 250 mm              |
|      | Weight                                  |    |                     |
| 2.1  | Overall weight without tools            |    | 220 kg              |
|      | Wheels                                  |    |                     |
| 3.1  | Tires type                              |    | Nylon               |
| 3.2  | Dimensions of front wheels              |    | 4x (75x65)          |
| 3.3  | Dimensions of rear wheels               |    | 2x (160x40)         |
|      | Dimensions                              |    |                     |
| 4.2  | Mast lowered height                     | h1 | 1990 mm             |
| 4.5  | Mast extended height                    | h4 | 1990 mm             |
| 4.19 | Overall length                          | l1 | 1330 mm             |
| 4.20 | Length to face of forks                 | 12 | 570 mm              |
| 4.21 | Overall width                           | b1 | 710 mm              |
| 4.25 | Fork spread                             | b5 | 520 mm              |
| 4.32 | Ground clearance at centre of wheelbase | m2 | 25 mm               |
|      | Performances                            |    |                     |
| 5.2  | Lifting speed (laden / unladen)         |    | 0.10 m/s / 0.10 m/s |
| 5.3  | Lowering speed (laden / unladen)        |    | 0.10 m/s / 0.10 m/s |
| 5.11 | Parking brake                           |    | Mecanic             |

#### Kleos HM 1000 S16 - Dimensional drawing