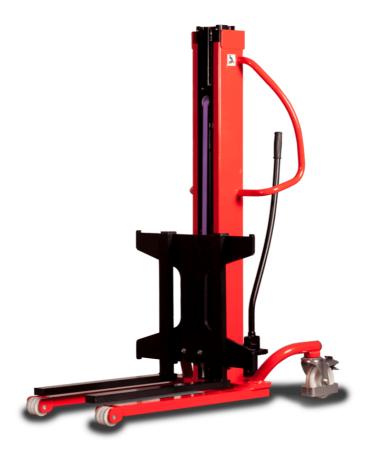

# **KLEOS HM 1000 S16**

|      | Technical characteristics               |    | Metric              |
|------|-----------------------------------------|----|---------------------|
| 1.1  | Manufacturer                            |    | Manitou             |
| 1.2  | Model Name                              |    | HM 1000 S16         |
| 1.3  | Power source                            |    | Manual              |
| 1.4  | Operator type                           |    | Pedestrian          |
| 1.5  | Max. capacity                           | Q  | 1000 kg             |
| 1.6  | Load center of gravity                  | С  | 250 mm              |
|      | Weight                                  |    |                     |
| 2.1  | Overall weight without tools            |    | 220 kg              |
|      | Wheels                                  |    |                     |
| 3.1  | Tires type                              |    | Nylon               |
| 3.2  | Dimensions of front wheels              |    | 4x (75x65)          |
| 3.3  | Dimensions of rear wheels               |    | 2x (160x40)         |
|      | Dimensions                              |    |                     |
| 4.2  | Mast lowered height                     | h1 | 1990 mm             |
| 4.5  | Mast extended height                    | h4 | 1990 mm             |
| 4.19 | Overall length                          | I1 | 1330 mm             |
| 4.20 | Length to face of forks                 | 12 | 570 mm              |
| 4.21 | Overall width                           | b1 | 710 mm              |
| 4.25 | Fork spread                             | b5 | 520 mm              |
| 4.32 | Ground clearance at centre of wheelbase | m2 | 25 mm               |
|      | Performances                            |    |                     |
| 5.2  | Lifting speed (laden / unladen)         |    | 0.10 m/s / 0.10 m/s |
| 5.3  | Lowering speed (laden / unladen)        |    | 0.10 m/s / 0.10 m/s |
| 5.11 | Parking brake                           |    | Mecanic             |