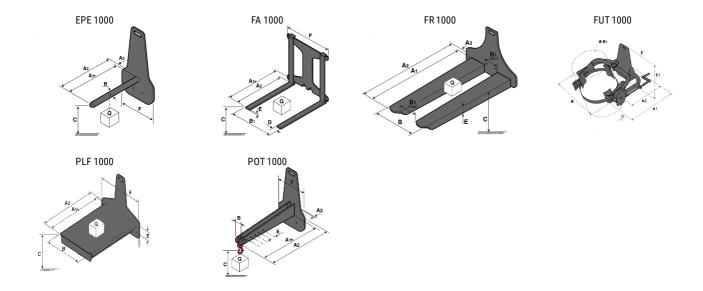

### **Tool characteristics**

| Tool 1,000 kg | Attachment capacity | Center of gravity of load | A1   | A2   | В    | E   | B1  | С   | D  | E   | E1  | E2 | F   | Weight |
|---------------|---------------------|---------------------------|------|------|------|-----|-----|-----|----|-----|-----|----|-----|--------|
|               | kg                  | mm                        | mm   | mm   | mm   | mm  | mm  | mm  | mm | mm  | mm  | mm | mm  | kg     |
| EPE 1000      | 1000                | 350                       | 700  | 730  | 60   | -   | -   | 245 | -  | -   | -   | -  | 320 | 38     |
| FA 1000       | 1000                | 500                       | 950  | 1017 | -    | 190 | 710 | 45  | 80 | 40  | -   | -  | 730 | 123    |
| FR 1000       | 1000                | 600                       | 1150 | 1182 | 560  | 200 | 320 | 90  | -  | 70  | -   | -  | 700 | 82     |
| FUT 1000      | 300                 | 600                       | 795  | 600  | 1057 | 350 | 650 | 245 | -  | 240 | 631 | -  | -   | 92     |
| PLF 1000      | 1000                | 350                       | 700  | 727  | 600  | -   | -   | 275 | -  | 91  | -   | -  | 630 | 65     |
| POT 1000      | 500                 | 600                       | 625  | 652  | 50   | -   | -   | 145 | -  | -   | -   | -  | 320 | 33     |

## Tools