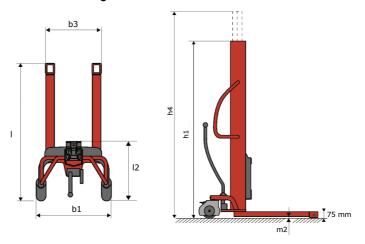

# **KLEOS HM 1000 S16**

|      | Technical characteristics               |    | Metric              |
|------|-----------------------------------------|----|---------------------|
| 1.1  | Manufacturer                            |    | Manitou             |
| 1.2  | Model Name                              |    | HM 1000 S16         |
| 1.3  | Power source                            |    | Manual              |
| 1.4  | Operator type                           |    | Pedestrian          |
| 1.5  | Max. capacity                           | Q  | 1000 kg             |
| 1.6  | Load center of gravity                  | С  | 250 mm              |
|      | Weight                                  |    |                     |
| 2.1  | Overall weight without tools            |    | 220 kg              |
|      | Wheels                                  |    |                     |
| 3.1  | Tires type                              |    | Nylon               |
| 3.2  | Dimensions of front wheels              |    | 4x (75x65)          |
| 3.3  | Dimensions of rear wheels               |    | 2x (160x40)         |
|      | Dimensions                              |    |                     |
| 4.2  | Mast lowered height                     | h1 | 1990 mm             |
| 4.5  | Mast extended height                    | h4 | 1990 mm             |
| 4.19 | Overall length                          | I1 | 1330 mm             |
| 4.20 | Length to face of forks                 | 12 | 570 mm              |
| 4.21 | Overall width                           | b1 | 710 mm              |
| 4.25 | Fork spread                             | b5 | 520 mm              |
| 4.32 | Ground clearance at centre of wheelbase | m2 | 25 mm               |
|      | Performances                            |    |                     |
| 5.2  | Lifting speed (laden / unladen)         |    | 0.10 m/s / 0.10 m/s |
| 5.3  | Lowering speed (laden / unladen)        |    | 0.10 m/s / 0.10 m/s |
| 5.11 | Parking brake                           |    | Mecanic             |

#### Kleos HM 1000 S16 - Dimensional drawing