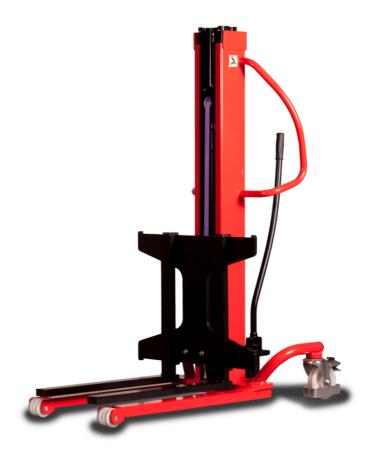

# **KLEOS HM 1000 S16**

|      |                                         |    | , ,                 |
|------|-----------------------------------------|----|---------------------|
|      | Technical characteristics               |    | Metric              |
| 1.1  | Manufacturer                            |    | Manitou             |
| 1.2  | Model Name                              |    | HM 1000 S16         |
| 1.3  | Power source                            |    | Manual              |
| 1.4  | Operator type                           |    | Pedestrian          |
| 1.5  | Max. capacity                           | Q  | 1000 kg             |
| 1.6  | Load center of gravity                  | С  | 250 mm              |
|      | Weight                                  |    |                     |
| 2.1  | Overall weight without tools            |    | 220 kg              |
|      | Wheels                                  |    |                     |
| 3.1  | Tires type                              |    | Nylon               |
| 3.2  | Dimensions of front wheels              |    | 4x (75x65)          |
| 3.3  | Dimensions of rear wheels               |    | 2x (160x40)         |
|      | Dimensions                              |    |                     |
| 4.2  | Mast lowered height                     | h1 | 1990 mm             |
| 4.5  | Mast extended height                    | h4 | 1990 mm             |
| 4.19 | Overall length                          | l1 | 1330 mm             |
| 4.20 | Length to face of forks                 | 12 | 570 mm              |
| 4.21 | Overall width                           | b1 | 710 mm              |
| 4.25 | Fork spread                             | b5 | 520 mm              |
| 4.32 | Ground clearance at centre of wheelbase | m2 | 25 mm               |
|      | Performances                            |    |                     |
| 5.2  | Lifting speed (laden / unladen)         |    | 0.10 m/s / 0.10 m/s |
| 5.3  | Lowering speed (laden / unladen)        |    | 0.10 m/s / 0.10 m/s |
| 5.11 | Parking brake                           |    | Mecanic             |