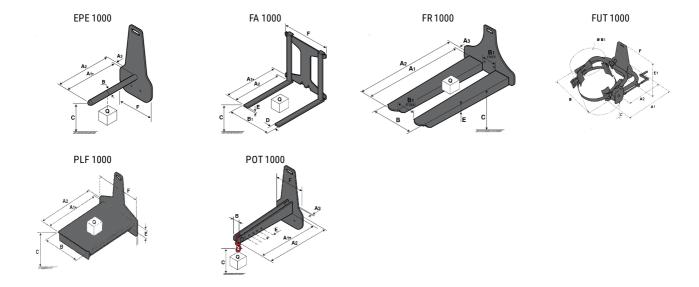

### **Tool characteristics**

| Tool 1,000 kg | Attachment capacity | Center of gravity of load | A1   | A2   | В    | E   | 31  | С   | D  | E   | E1  | E2 | F   | Weight |
|---------------|---------------------|---------------------------|------|------|------|-----|-----|-----|----|-----|-----|----|-----|--------|
|               | kg                  | mm                        | mm   | mm   | mm   | mm  | mm  | mm  | mm | mm  | mm  | mm | mm  | kg     |
| EPE 1000      | 1000                | 350                       | 700  | 730  | 60   | -   | -   | 245 | -  | -   | -   | -  | 320 | 38     |
| FA 1000       | 1000                | 500                       | 950  | 1017 | -    | 190 | 710 | 45  | 80 | 40  | -   | -  | 730 | 123    |
| FR 1000       | 1000                | 600                       | 1150 | 1182 | 560  | 200 | 320 | 90  | -  | 70  | -   | -  | 700 | 82     |
| FUT 1000      | 300                 | 600                       | 795  | 600  | 1057 | 350 | 650 | 245 | -  | 240 | 631 | -  | -   | 92     |
| PLF 1000      | 1000                | 350                       | 700  | 727  | 600  | -   | -   | 275 | -  | 91  | -   | -  | 630 | 65     |
| POT 1000      | 500                 | 600                       | 625  | 652  | 50   | -   | -   | 145 | -  | -   | -   | -  | 320 | 33     |

## Tools