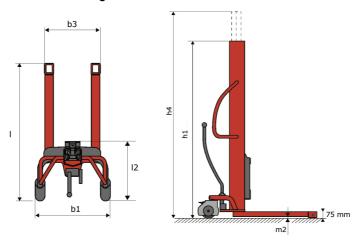

# **KLEOS HM 1000 S16**

|      |                                         |    | , ,                 |
|------|-----------------------------------------|----|---------------------|
|      | Technical characteristics               |    | Metric              |
| 1.1  | Manufacturer                            |    | Manitou             |
| 1.2  | Model Name                              |    | HM 1000 S16         |
| 1.3  | Power source                            |    | Manual              |
| 1.4  | Operator type                           |    | Pedestrian          |
| 1.5  | Max. capacity                           | Q  | 1000 kg             |
| 1.6  | Load center of gravity                  | С  | 250 mm              |
|      | Weight                                  |    |                     |
| 2.1  | Overall weight without tools            |    | 220 kg              |
|      | Wheels                                  |    |                     |
| 3.1  | Tires type                              |    | Nylon               |
| 3.2  | Dimensions of front wheels              |    | 4x (75x65)          |
| 3.3  | Dimensions of rear wheels               |    | 2x (160x40)         |
|      | Dimensions                              |    |                     |
| 4.2  | Mast lowered height                     | h1 | 1990 mm             |
| 4.5  | Mast extended height                    | h4 | 1990 mm             |
| 4.19 | Overall length                          | l1 | 1330 mm             |
| 4.20 | Length to face of forks                 | 12 | 570 mm              |
| 4.21 | Overall width                           | b1 | 710 mm              |
| 4.25 | Fork spread                             | b5 | 520 mm              |
| 4.32 | Ground clearance at centre of wheelbase | m2 | 25 mm               |
|      | Performances                            |    |                     |
| 5.2  | Lifting speed (laden / unladen)         |    | 0.10 m/s / 0.10 m/s |
| 5.3  | Lowering speed (laden / unladen)        |    | 0.10 m/s / 0.10 m/s |
| 5.11 | Parking brake                           |    | Mecanic             |

#### Kleos HM 1000 S16 - Dimensional drawing