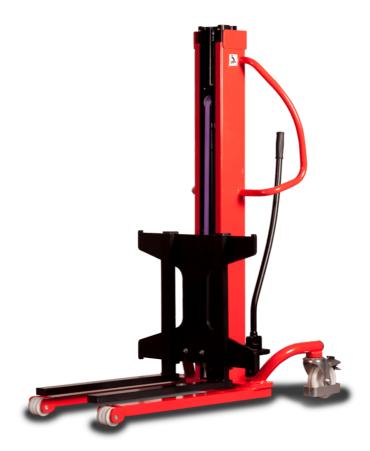

# **KLEOS HM 1000 S16**

|      |                                         |    | ,                   |
|------|-----------------------------------------|----|---------------------|
|      | Technical characteristics               |    | Metric              |
| 1.1  | Manufacturer                            |    | Manitou             |
| 1.2  | Model Name                              |    | HM 1000 S16         |
| 1.3  | Power source                            |    | Manual              |
| 1.4  | Operator type                           |    | Pedestrian          |
| 1.5  | Max. capacity                           | Q  | 1000 kg             |
| 1.6  | Load center of gravity                  | С  | 250 mm              |
|      | Weight                                  |    |                     |
| 2.1  | Overall weight without tools            |    | 220 kg              |
|      | Wheels                                  |    |                     |
| 3.1  | Tires type                              |    | Nylon               |
| 3.2  | Dimensions of front wheels              |    | 4x (75x65)          |
| 3.3  | Dimensions of rear wheels               |    | 2x (160x40)         |
|      | Dimensions                              |    |                     |
| 4.2  | Mast lowered height                     | h1 | 1990 mm             |
| 4.5  | Mast extended height                    | h4 | 1990 mm             |
| 4.19 | Overall length                          | I1 | 1330 mm             |
| 4.20 | Length to face of forks                 | 12 | 570 mm              |
| 4.21 | Overall width                           | b1 | 710 mm              |
| 4.25 | Fork spread                             | b5 | 520 mm              |
| 4.32 | Ground clearance at centre of wheelbase | m2 | 25 mm               |
|      | Performances                            |    |                     |
| 5.2  | Lifting speed (laden / unladen)         |    | 0.10 m/s / 0.10 m/s |
| 5.3  | Lowering speed (laden / unladen)        |    | 0.10 m/s / 0.10 m/s |
| 5.11 | Parking brake                           |    | Mecanic             |