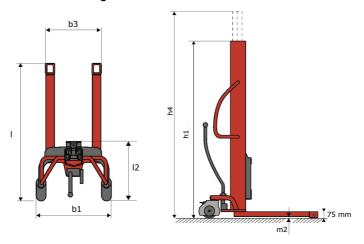

# **KLEOS HM 1000 S16**

|      | Technical characteristics               |    | Metric              |
|------|-----------------------------------------|----|---------------------|
| 1.1  | Manufacturer                            |    | Manitou             |
| 1.2  | Model Name                              |    | HM 1000 S16         |
| 1.3  | Power source                            |    | Manual              |
| 1.4  | Operator type                           |    | Pedestrian          |
| 1.5  | Max. capacity                           | Q  | 1000 kg             |
| 1.6  | Load center of gravity                  | С  | 250 mm              |
|      | Weight                                  |    |                     |
| 2.1  | Overall weight without tools            |    | 220 kg              |
|      | Wheels                                  |    |                     |
| 3.1  | Tires type                              |    | Nylon               |
| 3.2  | Dimensions of front wheels              |    | 4x (75x65)          |
| 3.3  | Dimensions of rear wheels               |    | 2x (160x40)         |
|      | Dimensions                              |    |                     |
| 4.2  | Mast lowered height                     | h1 | 1990 mm             |
| 4.5  | Mast extended height                    | h4 | 1990 mm             |
| 4.19 | Overall length                          | l1 | 1330 mm             |
| 4.20 | Length to face of forks                 | 12 | 570 mm              |
| 4.21 | Overall width                           | b1 | 710 mm              |
| 4.25 | Fork spread                             | b5 | 520 mm              |
| 4.32 | Ground clearance at centre of wheelbase | m2 | 25 mm               |
|      | Performances                            |    |                     |
| 5.2  | Lifting speed (laden / unladen)         |    | 0.10 m/s / 0.10 m/s |
| 5.3  | Lowering speed (laden / unladen)        |    | 0.10 m/s / 0.10 m/s |
| 5.11 | Parking brake                           |    | Mecanic             |

#### Kleos HM 1000 S16 - Dimensional drawing