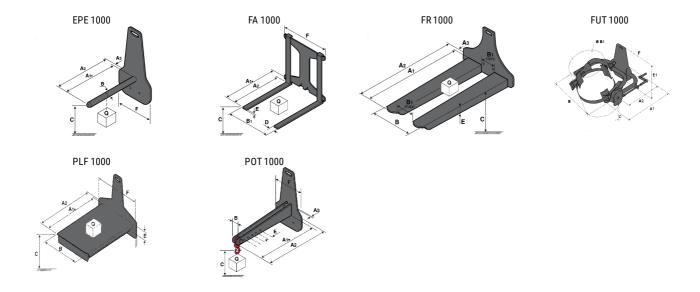

### **Tool characteristics**

| Tool 1,000 kg | Attachment capacity | Center of gravity of load | A1   | A2   | В    | E   | 31  | C   | D  | E   | E1  | E2 | F   | Weight |
|---------------|---------------------|---------------------------|------|------|------|-----|-----|-----|----|-----|-----|----|-----|--------|
|               | kg                  | mm                        | mm   | mm   | mm   | mm  | mm  | mm  | mm | mm  | mm  | mm | mm  | kg     |
| EPE 1000      | 1000                | 350                       | 700  | 730  | 60   | -   | -   | 245 | -  | -   | -   | -  | 320 | 38     |
| FA 1000       | 1000                | 500                       | 950  | 1017 | -    | 190 | 710 | 45  | 80 | 40  | -   | -  | 730 | 123    |
| FR 1000       | 1000                | 600                       | 1150 | 1182 | 560  | 200 | 320 | 90  | -  | 70  |     | -  | 700 | 82     |
| FUT 1000      | 300                 | 600                       | 795  | 600  | 1057 | 350 | 650 | 245 | -  | 240 | 631 | -  | -   | 92     |
| PLF 1000      | 1000                | 350                       | 700  | 727  | 600  | -   | -   | 275 | -  | 91  | -   | -  | 630 | 65     |
| POT 1000      | 500                 | 600                       | 625  | 652  | 50   | -   | -   | 145 | -  | -   | -   | -  | 320 | 33     |

## Tools