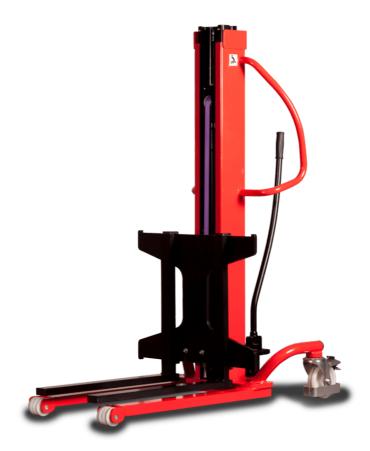

# **KLEOS HM 1000 S16**

|      | Technical characteristics               |    | Metric              |
|------|-----------------------------------------|----|---------------------|
| 1.1  | Manufacturer                            |    | Manitou             |
| 1.2  | Model Name                              |    | HM 1000 S16         |
| 1.3  | Power source                            |    | Manual              |
| 1.4  | Operator type                           |    | Pedestrian          |
| 1.5  | Max. capacity                           | Q  | 1000 kg             |
| 1.6  | Load center of gravity                  | С  | 250 mm              |
|      | Weight                                  |    |                     |
| 2.1  | Overall weight without tools            |    | 220 kg              |
|      | Wheels                                  |    |                     |
| 3.1  | Tires type                              |    | Nylon               |
| 3.2  | Dimensions of front wheels              |    | 4x (75x65)          |
| 3.3  | Dimensions of rear wheels               |    | 2x (160x40)         |
|      | Dimensions                              |    |                     |
| 4.2  | Mast lowered height                     | h1 | 1990 mm             |
| 4.5  | Mast extended height                    | h4 | 1990 mm             |
| 4.19 | Overall length                          | l1 | 1330 mm             |
| 4.20 | Length to face of forks                 | 12 | 570 mm              |
| 4.21 | Overall width                           | b1 | 710 mm              |
| 4.25 | Fork spread                             | b5 | 520 mm              |
| 4.32 | Ground clearance at centre of wheelbase | m2 | 25 mm               |
|      | Performances                            |    |                     |
| 5.2  | Lifting speed (laden / unladen)         |    | 0.10 m/s / 0.10 m/s |
| 5.3  | Lowering speed (laden / unladen)        |    | 0.10 m/s / 0.10 m/s |
| 5.11 | Parking brake                           |    | Mecanic             |