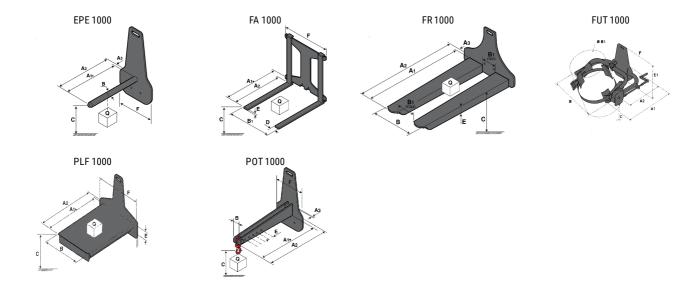

### **Tool characteristics**

| Tool 1,000 kg | Attachment capacity | Center of gravity of load | A1   | A2   | В    | E   | 31  | C   | D  | E   | E1  | E2 | F   | Weight |
|---------------|---------------------|---------------------------|------|------|------|-----|-----|-----|----|-----|-----|----|-----|--------|
|               | kg                  | mm                        | mm   | mm   | mm   | mm  | mm  | mm  | mm | mm  | mm  | mm | mm  | kg     |
| EPE 1000      | 1000                | 350                       | 700  | 730  | 60   | -   | -   | 245 | -  | -   | -   | -  | 320 | 38     |
| FA 1000       | 1000                | 500                       | 950  | 1017 | -    | 190 | 710 | 45  | 80 | 40  | -   | -  | 730 | 123    |
| FR 1000       | 1000                | 600                       | 1150 | 1182 | 560  | 200 | 320 | 90  | -  | 70  |     | -  | 700 | 82     |
| FUT 1000      | 300                 | 600                       | 795  | 600  | 1057 | 350 | 650 | 245 | -  | 240 | 631 | -  | -   | 92     |
| PLF 1000      | 1000                | 350                       | 700  | 727  | 600  | -   | -   | 275 | -  | 91  | -   | -  | 630 | 65     |
| POT 1000      | 500                 | 600                       | 625  | 652  | 50   | -   | -   | 145 | -  | -   | -   | -  | 320 | 33     |

## Tools