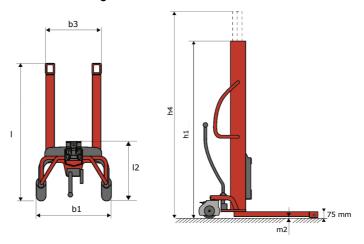

# **KLEOS HM 1000 S16**

|      | Technical characteristics               |    | Metric              |
|------|-----------------------------------------|----|---------------------|
| 1.1  | Manufacturer                            |    | Manitou             |
| 1.2  | Model Name                              |    | HM 1000 S16         |
| 1.3  | Power source                            |    | Manual              |
| 1.4  | Operator type                           |    | Pedestrian          |
| 1.5  | Max. capacity                           | Q  | 1000 kg             |
| 1.6  | Load center of gravity                  | c  | 250 mm              |
|      | Weight                                  |    |                     |
| 2.1  | Overall weight without tools            |    | 220 kg              |
|      | Wheels                                  |    |                     |
| 3.1  | Tires type                              |    | Nylon               |
| 3.2  | Dimensions of front wheels              |    | 4x (75x65)          |
| 3.3  | Dimensions of rear wheels               |    | 2x (160x40)         |
|      | Dimensions                              |    |                     |
| 4.2  | Mast lowered height                     | h1 | 1990 mm             |
| 4.5  | Mast extended height                    | h4 | 1990 mm             |
| 4.19 | Overall length                          | I1 | 1330 mm             |
| 4.20 | Length to face of forks                 | I2 | 570 mm              |
| 4.21 | Overall width                           | b1 | 710 mm              |
| 4.25 | Fork spread                             | b5 | 520 mm              |
| 4.32 | Ground clearance at centre of wheelbase | m2 | 25 mm               |
|      | Performances                            |    |                     |
| 5.2  | Lifting speed (laden / unladen)         |    | 0.10 m/s / 0.10 m/s |
| 5.3  | Lowering speed (laden / unladen)        |    | 0.10 m/s / 0.10 m/s |
| 5.11 | Parking brake                           |    | Mecanic             |

#### Kleos HM 1000 S16 - Dimensional drawing