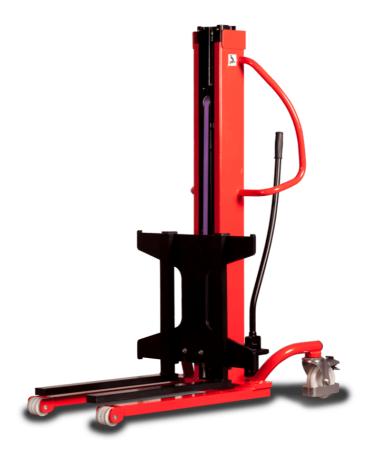

# **KLEOS HM 1000 S16**

|      | Technical characteristics               |    | Metric              |
|------|-----------------------------------------|----|---------------------|
| 1.1  | Manufacturer                            |    | Manitou             |
| 1.2  | Model Name                              |    | HM 1000 S16         |
| 1.3  | Power source                            |    | Manual              |
| 1.4  | Operator type                           |    | Pedestrian          |
| 1.5  | Max. capacity                           | Q  | 1000 kg             |
| 1.6  | Load center of gravity                  | c  | 250 mm              |
|      | Weight                                  |    |                     |
| 2.1  | Overall weight without tools            |    | 220 kg              |
|      | Wheels                                  |    |                     |
| 3.1  | Tires type                              |    | Nylon               |
| 3.2  | Dimensions of front wheels              |    | 4x (75x65)          |
| 3.3  | Dimensions of rear wheels               |    | 2x (160x40)         |
|      | Dimensions                              |    |                     |
| 4.2  | Mast lowered height                     | h1 | 1990 mm             |
| 4.5  | Mast extended height                    | h4 | 1990 mm             |
| 4.19 | Overall length                          | I1 | 1330 mm             |
| 4.20 | Length to face of forks                 | I2 | 570 mm              |
| 4.21 | Overall width                           | b1 | 710 mm              |
| 4.25 | Fork spread                             | b5 | 520 mm              |
| 4.32 | Ground clearance at centre of wheelbase | m2 | 25 mm               |
|      | Performances                            |    |                     |
| 5.2  | Lifting speed (laden / unladen)         |    | 0.10 m/s / 0.10 m/s |
| 5.3  | Lowering speed (laden / unladen)        |    | 0.10 m/s / 0.10 m/s |
| 5.11 | Parking brake                           |    | Mecanic             |