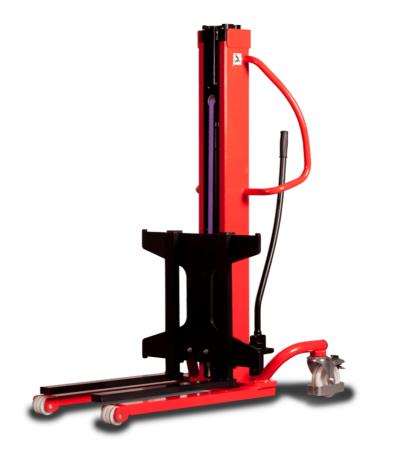

## **KLEOS HM 1000 S16**

|      | Technical characteristics               |    | Metric              |
|------|-----------------------------------------|----|---------------------|
| 1.1  | Manufacturer                            |    | Manitou             |
| 1.2  | Model Name                              |    | HM 1000 S16         |
| 1.3  | Power source                            |    | Manual              |
| 1.4  | Operator type                           |    | Pedestrian          |
| 1.5  | Max. capacity                           | Q  | 1000 kg             |
| 1.6  | Load center of gravity                  | С  | 250 mm              |
|      | Weight                                  |    |                     |
| 2.1  | Overall weight without tools            |    | 220 kg              |
|      | Wheels                                  |    |                     |
| 3.1  | Tires type                              |    | Nylon               |
| 3.2  | Dimensions of front wheels              |    | 4x (75x65)          |
| 3.3  | Dimensions of rear wheels               |    | 2x (160x40)         |
|      | Dimensions                              |    |                     |
| 4.2  | Mast lowered height                     | h1 | 1990 mm             |
| 4.5  | Mast extended height                    | h4 | 1990 mm             |
| 4.19 | Overall length                          | 11 | 1330 mm             |
| 4.20 | Length to face of forks                 | 12 | 570 mm              |
| 4.21 | Overall width                           | b1 | 710 mm              |
| 4.25 | Fork spread                             | b5 | 520 mm              |
| 4.32 | Ground clearance at centre of wheelbase | m2 | 25 mm               |
|      | Performances                            |    |                     |
| 5.2  | Lifting speed (laden / unladen)         |    | 0.10 m/s / 0.10 m/s |
| 5.3  | Lowering speed (laden / unladen)        |    | 0.10 m/s / 0.10 m/s |
| 5.11 | Parking brake                           |    | Mecanic             |