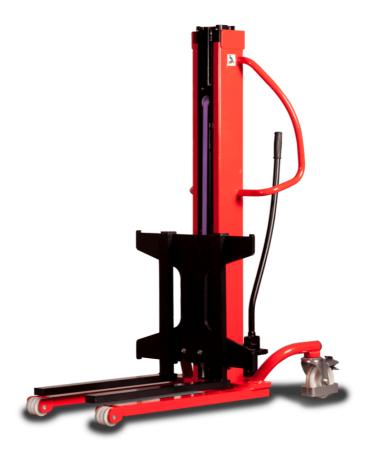

# **KLEOS HM 1000 S16**

|      | Technical characteristics               |    | Metric              |
|------|-----------------------------------------|----|---------------------|
| 1.1  | Manufacturer                            |    | Manitou             |
| 1.2  | Model Name                              |    | HM 1000 S16         |
| 1.3  | Power source                            |    | Manual              |
| 1.4  | Operator type                           |    | Pedestrian          |
| 1.5  | Max. capacity                           | Q  | 1000 kg             |
| 1.6  | Load center of gravity                  | С  | 250 mm              |
|      | Weight                                  |    |                     |
| 2.1  | Overall weight without tools            |    | 220 kg              |
|      | Wheels                                  |    |                     |
| 3.1  | Tires type                              |    | Nylon               |
| 3.2  | Dimensions of front wheels              |    | 4x (75x65)          |
| 3.3  | Dimensions of rear wheels               |    | 2x (160x40)         |
|      | Dimensions                              |    |                     |
| 4.2  | Mast lowered height                     | h1 | 1990 mm             |
| 4.5  | Mast extended height                    | h4 | 1990 mm             |
| 4.19 | Overall length                          | l1 | 1330 mm             |
| 4.20 | Length to face of forks                 | 12 | 570 mm              |
| 4.21 | Overall width                           | b1 | 710 mm              |
| 4.25 | Fork spread                             | b5 | 520 mm              |
| 4.32 | Ground clearance at centre of wheelbase | m2 | 25 mm               |
|      | Performances                            |    |                     |
| 5.2  | Lifting speed (laden / unladen)         |    | 0.10 m/s / 0.10 m/s |
| 5.3  | Lowering speed (laden / unladen)        |    | 0.10 m/s / 0.10 m/s |
| 5.11 | Parking brake                           |    | Mecanic             |