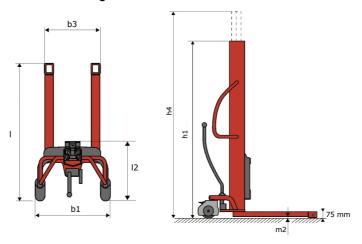

#### Kleos HM 1000 S16 - Dimensional drawing

# **KLEOS HM 1000 S16**

|      | Technical characteristics               |    | Metric              |
|------|-----------------------------------------|----|---------------------|
| 1.1  | Manufacturer                            |    | Manitou             |
| 1.2  | Model Name                              |    | HM 1000 S16         |
| 1.3  | Power source                            |    | Manual              |
| 1.4  | Operator type                           |    | Pedestrian          |
| 1.5  | Max. capacity                           | Q  | 1000 kg             |
| 1.6  | Load center of gravity                  | С  | 250 mm              |
|      | Weight                                  |    |                     |
| 2.1  | Overall weight without tools            |    | 220 kg              |
|      | Wheels                                  |    |                     |
| 3.1  | Tires type                              |    | Nylon               |
| 3.2  | Dimensions of front wheels              |    | 4x (75x65)          |
| 3.3  | Dimensions of rear wheels               |    | 2x (160x40)         |
|      | Dimensions                              |    |                     |
| 4.2  | Mast lowered height                     | h1 | 1990 mm             |
| 4.5  | Mast extended height                    | h4 | 1990 mm             |
| 4.19 | Overall length                          | l1 | 1330 mm             |
| 4.20 | Length to face of forks                 | 12 | 570 mm              |
| 4.21 | Overall width                           | b1 | 710 mm              |
| 4.25 | Fork spread                             | b5 | 520 mm              |
| 4.32 | Ground clearance at centre of wheelbase | m2 | 25 mm               |
|      | Performances                            |    |                     |
| 5.2  | Lifting speed (laden / unladen)         |    | 0.10 m/s / 0.10 m/s |
| 5.3  | Lowering speed (laden / unladen)        |    | 0.10 m/s / 0.10 m/s |
| 5.11 | Parking brake                           |    | Mecanic             |