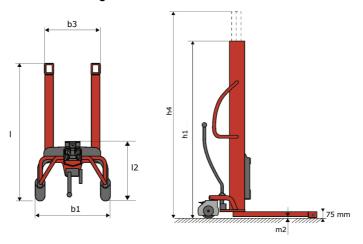

# **KLEOS HM 1000 S16**

|      | Technical characteristics               |    | Metric              |
|------|-----------------------------------------|----|---------------------|
| 1.1  | Manufacturer                            |    | Manitou             |
| 1.2  | Model Name                              |    | HM 1000 S16         |
| 1.3  | Power source                            |    | Manual              |
| 1.4  | Operator type                           |    | Pedestrian          |
| 1.5  | Max. capacity                           | Q  | 1000 kg             |
| 1.6  | Load center of gravity                  | c  | 250 mm              |
|      | Weight                                  |    |                     |
| 2.1  | Overall weight without tools            |    | 220 kg              |
|      | Wheels                                  |    |                     |
| 3.1  | Tires type                              |    | Nylon               |
| 3.2  | Dimensions of front wheels              |    | 4x (75x65)          |
| 3.3  | Dimensions of rear wheels               |    | 2x (160x40)         |
|      | Dimensions                              |    |                     |
| 4.2  | Mast lowered height                     | h1 | 1990 mm             |
| 4.5  | Mast extended height                    | h4 | 1990 mm             |
| 4.19 | Overall length                          | l1 | 1330 mm             |
| 4.20 | Length to face of forks                 | 12 | 570 mm              |
| 4.21 | Overall width                           | b1 | 710 mm              |
| 4.25 | Fork spread                             | b5 | 520 mm              |
| 4.32 | Ground clearance at centre of wheelbase | m2 | 25 mm               |
|      | Performances                            |    |                     |
| 5.2  | Lifting speed (laden / unladen)         |    | 0.10 m/s / 0.10 m/s |
| 5.3  | Lowering speed (laden / unladen)        |    | 0.10 m/s / 0.10 m/s |
| 5.11 | Parking brake                           |    | Mecanic             |

#### Kleos HM 1000 S16 - Dimensional drawing