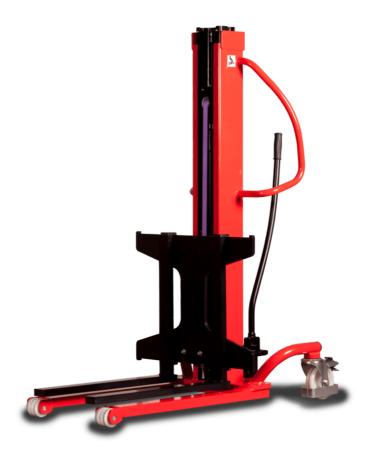

# **KLEOS HM 1000 S16**

|      | Technical characteristics               |    | Metric              |
|------|-----------------------------------------|----|---------------------|
| 1.1  | Manufacturer                            |    | Manitou             |
| 1.2  | Model Name                              |    | HM 1000 S16         |
| 1.3  | Power source                            |    | Manual              |
| 1.4  | Operator type                           |    | Pedestrian          |
| 1.5  | Max. capacity                           | Q  | 1000 kg             |
| 1.6  | Load center of gravity                  | С  | 250 mm              |
|      | Weight                                  |    |                     |
| 2.1  | Overall weight without tools            |    | 220 kg              |
|      | Wheels                                  |    |                     |
| 3.1  | Tires type                              |    | Nylon               |
| 3.2  | Dimensions of front wheels              |    | 4x (75x65)          |
| 3.3  | Dimensions of rear wheels               |    | 2x (160x40)         |
|      | Dimensions                              |    |                     |
| 4.2  | Mast lowered height                     | h1 | 1990 mm             |
| 4.5  | Mast extended height                    | h4 | 1990 mm             |
| 4.19 | Overall length                          | I1 | 1330 mm             |
| 4.20 | Length to face of forks                 | 12 | 570 mm              |
| 4.21 | Overall width                           | b1 | 710 mm              |
| 4.25 | Fork spread                             | b5 | 520 mm              |
| 4.32 | Ground clearance at centre of wheelbase | m2 | 25 mm               |
|      | Performances                            |    |                     |
| 5.2  | Lifting speed (laden / unladen)         |    | 0.10 m/s / 0.10 m/s |
| 5.3  | Lowering speed (laden / unladen)        |    | 0.10 m/s / 0.10 m/s |
| 5.11 | Parking brake                           |    | Mecanic             |