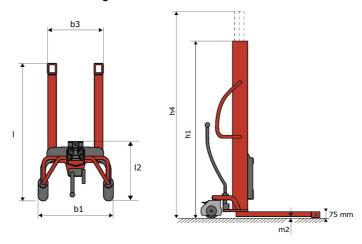

# **KLEOS HM 1000 S16**

|      | Technical characteristics               |    | Metric              |
|------|-----------------------------------------|----|---------------------|
| 1.1  | Manufacturer                            |    | Manitou             |
| 1.2  | Model Name                              |    | HM 1000 S16         |
| 1.3  | Power source                            |    | Manual              |
| 1.4  | Operator type                           |    | Pedestrian          |
| 1.5  | Max. capacity                           | Q  | 1000 kg             |
| 1.6  | Load center of gravity                  | С  | 250 mm              |
|      | Weight                                  |    |                     |
| 2.1  | Overall weight without tools            |    | 220 kg              |
|      | Wheels                                  |    |                     |
| 3.1  | Tires type                              |    | Nylon               |
| 3.2  | Dimensions of front wheels              |    | 4x (75x65)          |
| 3.3  | Dimensions of rear wheels               |    | 2x (160x40)         |
|      | Dimensions                              |    |                     |
| 4.2  | Mast lowered height                     | h1 | 1990 mm             |
| 4.5  | Mast extended height                    | h4 | 1990 mm             |
| 4.19 | Overall length                          | I1 | 1330 mm             |
| 4.20 | Length to face of forks                 | 12 | 570 mm              |
| 4.21 | Overall width                           | b1 | 710 mm              |
| 4.25 | Fork spread                             | b5 | 520 mm              |
| 4.32 | Ground clearance at centre of wheelbase | m2 | 25 mm               |
|      | Performances                            |    |                     |
| 5.2  | Lifting speed (laden / unladen)         |    | 0.10 m/s / 0.10 m/s |
| 5.3  | Lowering speed (laden / unladen)        |    | 0.10 m/s / 0.10 m/s |
| 5.11 | Parking brake                           |    | Mecanic             |

#### Kleos HM 1000 S16 - Dimensional drawing