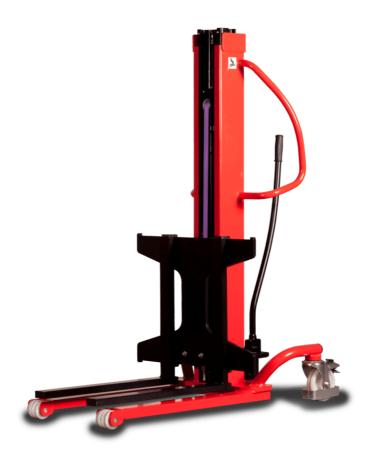

# **KLEOS HM 1000 S16**

|      | Technical characteristics               |    | Metric              |
|------|-----------------------------------------|----|---------------------|
| 1.1  | Manufacturer                            |    | Manitou             |
| 1.2  | Model Name                              |    | HM 1000 S16         |
| 1.3  | Power source                            |    | Manual              |
| 1.4  | Operator type                           |    | Pedestrian          |
| 1.5  | Max. capacity                           | Q  | 1000 kg             |
| 1.6  | Load center of gravity                  | С  | 250 mm              |
|      | Weight                                  |    |                     |
| 2.1  | Overall weight without tools            |    | 220 kg              |
|      | Wheels                                  |    |                     |
| 3.1  | Tires type                              |    | Nylon               |
| 3.2  | Dimensions of front wheels              |    | 4x (75x65)          |
| 3.3  | Dimensions of rear wheels               |    | 2x (160x40)         |
|      | Dimensions                              |    |                     |
| 4.2  | Mast lowered height                     | h1 | 1990 mm             |
| 4.5  | Mast extended height                    | h4 | 1990 mm             |
| 4.19 | Overall length                          | l1 | 1330 mm             |
| 4.20 | Length to face of forks                 | 12 | 570 mm              |
| 4.21 | Overall width                           | b1 | 710 mm              |
| 4.25 | Fork spread                             | b5 | 520 mm              |
| 4.32 | Ground clearance at centre of wheelbase | m2 | 25 mm               |
|      | Performances                            |    |                     |
| 5.2  | Lifting speed (laden / unladen)         |    | 0.10 m/s / 0.10 m/s |
| 5.3  | Lowering speed (laden / unladen)        |    | 0.10 m/s / 0.10 m/s |
| 5.11 | Parking brake                           |    | Mecanic             |