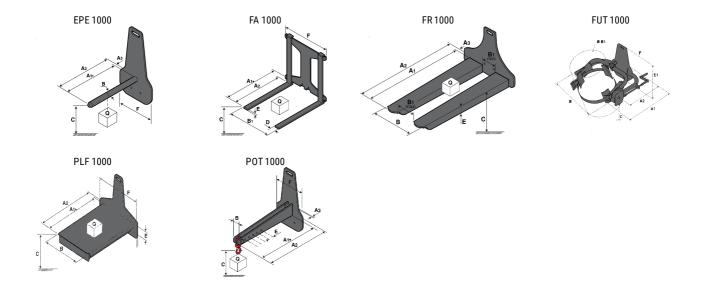

### **Tool characteristics**

| Tool 1,000 kg | Attachment capacity | Center of gravity of load | A1   | A2   | В    | E   | 31  | С   | D  | Е   | E1  | E2 | F   | Weight |
|---------------|---------------------|---------------------------|------|------|------|-----|-----|-----|----|-----|-----|----|-----|--------|
|               | kg                  | mm                        | mm   | mm   | mm   | mm  | mm  | mm  | mm | mm  | mm  | mm | mm  | kg     |
| EPE 1000      | 1000                | 350                       | 700  | 730  | 60   | -   | -   | 245 | -  | -   | -   | -  | 320 | 38     |
| FA 1000       | 1000                | 500                       | 950  | 1017 | -    | 190 | 710 | 45  | 80 | 40  | -   | -  | 730 | 123    |
| FR 1000       | 1000                | 600                       | 1150 | 1182 | 560  | 200 | 320 | 90  | -  | 70  | -   | -  | 700 | 82     |
| FUT 1000      | 300                 | 600                       | 795  | 600  | 1057 | 350 | 650 | 245 | -  | 240 | 631 | -  | -   | 92     |
| PLF 1000      | 1000                | 350                       | 700  | 727  | 600  | -   | -   | 275 | -  | 91  | -   | -  | 630 | 65     |
| POT 1000      | 500                 | 600                       | 625  | 652  | 50   | -   | -   | 145 | -  | -   | -   | -  | 320 | 33     |

## Tools