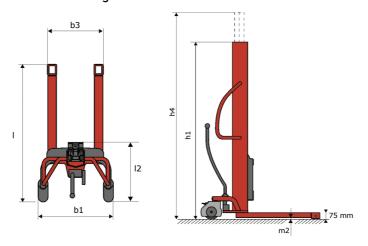

# **KLEOS HM 1000 S16**

|      |                                         |    | ,                   |
|------|-----------------------------------------|----|---------------------|
|      | Technical characteristics               |    | Metric              |
| 1.1  | Manufacturer                            |    | Manitou             |
| 1.2  | Model Name                              |    | HM 1000 S16         |
| 1.3  | Power source                            |    | Manual              |
| 1.4  | Operator type                           |    | Pedestrian          |
| 1.5  | Max. capacity                           | Q  | 1000 kg             |
| 1.6  | Load center of gravity                  | c  | 250 mm              |
|      | Weight                                  |    |                     |
| 2.1  | Overall weight without tools            |    | 220 kg              |
|      | Wheels                                  |    |                     |
| 3.1  | Tires type                              |    | Nylon               |
| 3.2  | Dimensions of front wheels              |    | 4x (75x65)          |
| 3.3  | Dimensions of rear wheels               |    | 2x (160x40)         |
|      | Dimensions                              |    |                     |
| 4.2  | Mast lowered height                     | h1 | 1990 mm             |
| 4.5  | Mast extended height                    | h4 | 1990 mm             |
| 4.19 | Overall length                          | I1 | 1330 mm             |
| 4.20 | Length to face of forks                 | 12 | 570 mm              |
| 4.21 | Overall width                           | b1 | 710 mm              |
| 4.25 | Fork spread                             | b5 | 520 mm              |
| 4.32 | Ground clearance at centre of wheelbase | m2 | 25 mm               |
|      | Performances                            |    |                     |
| 5.2  | Lifting speed (laden / unladen)         |    | 0.10 m/s / 0.10 m/s |
| 5.3  | Lowering speed (laden / unladen)        |    | 0.10 m/s / 0.10 m/s |
| 5.11 | Parking brake                           |    | Mecanic             |

#### Kleos HM 1000 S16 - Dimensional drawing