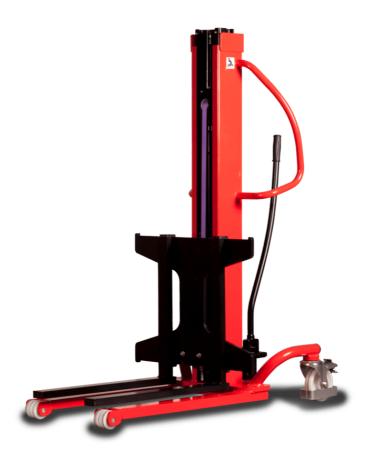

# **KLEOS HM 1000 S16**

|      |                                         |    | ,                   |
|------|-----------------------------------------|----|---------------------|
|      | Technical characteristics               |    | Metric              |
| 1.1  | Manufacturer                            |    | Manitou             |
| 1.2  | Model Name                              |    | HM 1000 S16         |
| 1.3  | Power source                            |    | Manual              |
| 1.4  | Operator type                           |    | Pedestrian          |
| 1.5  | Max. capacity                           | Q  | 1000 kg             |
| 1.6  | Load center of gravity                  | c  | 250 mm              |
|      | Weight                                  |    |                     |
| 2.1  | Overall weight without tools            |    | 220 kg              |
|      | Wheels                                  |    |                     |
| 3.1  | Tires type                              |    | Nylon               |
| 3.2  | Dimensions of front wheels              |    | 4x (75x65)          |
| 3.3  | Dimensions of rear wheels               |    | 2x (160x40)         |
|      | Dimensions                              |    |                     |
| 4.2  | Mast lowered height                     | h1 | 1990 mm             |
| 4.5  | Mast extended height                    | h4 | 1990 mm             |
| 4.19 | Overall length                          | I1 | 1330 mm             |
| 4.20 | Length to face of forks                 | 12 | 570 mm              |
| 4.21 | Overall width                           | b1 | 710 mm              |
| 4.25 | Fork spread                             | b5 | 520 mm              |
| 4.32 | Ground clearance at centre of wheelbase | m2 | 25 mm               |
|      | Performances                            |    |                     |
| 5.2  | Lifting speed (laden / unladen)         |    | 0.10 m/s / 0.10 m/s |
| 5.3  | Lowering speed (laden / unladen)        |    | 0.10 m/s / 0.10 m/s |
| 5.11 | Parking brake                           |    | Mecanic             |