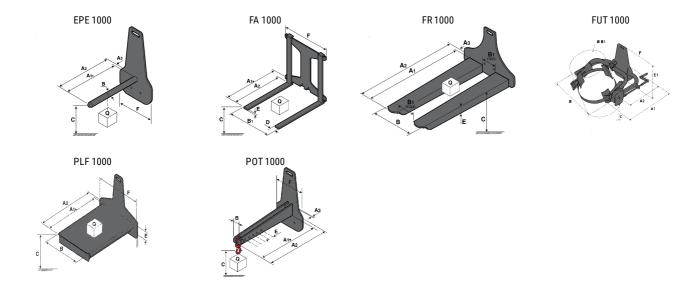

### **Tool characteristics**

| Tool 1,000 kg | Attachment capacity | Center of gravity of load | A1   | A2   | В    | E   | 31  | С   | D  | Е   | E1  | E2 | F   | Weight |
|---------------|---------------------|---------------------------|------|------|------|-----|-----|-----|----|-----|-----|----|-----|--------|
|               | kg                  | mm                        | mm   | mm   | mm   | mm  | mm  | mm  | mm | mm  | mm  | mm | mm  | kg     |
| EPE 1000      | 1000                | 350                       | 700  | 730  | 60   | -   | -   | 245 | -  | -   | -   | -  | 320 | 38     |
| FA 1000       | 1000                | 500                       | 950  | 1017 | -    | 190 | 710 | 45  | 80 | 40  | -   | -  | 730 | 123    |
| FR 1000       | 1000                | 600                       | 1150 | 1182 | 560  | 200 | 320 | 90  | -  | 70  | -   | -  | 700 | 82     |
| FUT 1000      | 300                 | 600                       | 795  | 600  | 1057 | 350 | 650 | 245 | -  | 240 | 631 | -  | -   | 92     |
| PLF 1000      | 1000                | 350                       | 700  | 727  | 600  | -   | -   | 275 | -  | 91  | -   | -  | 630 | 65     |
| POT 1000      | 500                 | 600                       | 625  | 652  | 50   | -   | -   | 145 | -  | -   | -   | -  | 320 | 33     |

## Tools