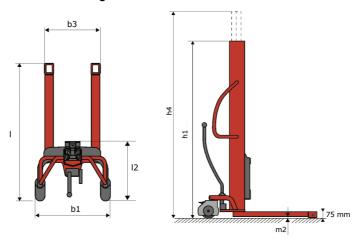

#### Kleos HM 1000 S16 - Dimensional drawing

# **KLEOS HM 1000 S16**

|      |                                         |    | , ,                 |
|------|-----------------------------------------|----|---------------------|
|      | Technical characteristics               |    | Metric              |
| 1.1  | Manufacturer                            |    | Manitou             |
| 1.2  | Model Name                              |    | HM 1000 S16         |
| 1.3  | Power source                            |    | Manual              |
| 1.4  | Operator type                           |    | Pedestrian          |
| 1.5  | Max. capacity                           | Q  | 1000 kg             |
| 1.6  | Load center of gravity                  | С  | 250 mm              |
|      | Weight                                  |    |                     |
| 2.1  | Overall weight without tools            |    | 220 kg              |
|      | Wheels                                  |    |                     |
| 3.1  | Tires type                              |    | Nylon               |
| 3.2  | Dimensions of front wheels              |    | 4x (75x65)          |
| 3.3  | Dimensions of rear wheels               |    | 2x (160x40)         |
|      | Dimensions                              |    |                     |
| 4.2  | Mast lowered height                     | h1 | 1990 mm             |
| 4.5  | Mast extended height                    | h4 | 1990 mm             |
| 4.19 | Overall length                          | I1 | 1330 mm             |
| 4.20 | Length to face of forks                 | 12 | 570 mm              |
| 4.21 | Overall width                           | b1 | 710 mm              |
| 4.25 | Fork spread                             | b5 | 520 mm              |
| 4.32 | Ground clearance at centre of wheelbase | m2 | 25 mm               |
|      | Performances                            |    |                     |
| 5.2  | Lifting speed (laden / unladen)         |    | 0.10 m/s / 0.10 m/s |
| 5.3  | Lowering speed (laden / unladen)        |    | 0.10 m/s / 0.10 m/s |
| 5.11 | Parking brake                           |    | Mecanic             |