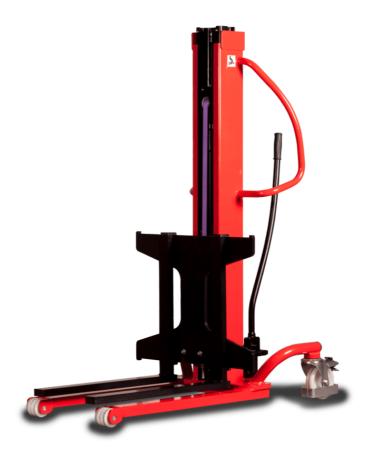

# **KLEOS HM 1000 S16**

|      |                                         |    | , ,                 |
|------|-----------------------------------------|----|---------------------|
|      | Technical characteristics               |    | Metric              |
| 1.1  | Manufacturer                            |    | Manitou             |
| 1.2  | Model Name                              |    | HM 1000 S16         |
| 1.3  | Power source                            |    | Manual              |
| 1.4  | Operator type                           |    | Pedestrian          |
| 1.5  | Max. capacity                           | Q  | 1000 kg             |
| 1.6  | Load center of gravity                  | С  | 250 mm              |
|      | Weight                                  |    |                     |
| 2.1  | Overall weight without tools            |    | 220 kg              |
|      | Wheels                                  |    |                     |
| 3.1  | Tires type                              |    | Nylon               |
| 3.2  | Dimensions of front wheels              |    | 4x (75x65)          |
| 3.3  | Dimensions of rear wheels               |    | 2x (160x40)         |
|      | Dimensions                              |    |                     |
| 4.2  | Mast lowered height                     | h1 | 1990 mm             |
| 4.5  | Mast extended height                    | h4 | 1990 mm             |
| 4.19 | Overall length                          | I1 | 1330 mm             |
| 4.20 | Length to face of forks                 | 12 | 570 mm              |
| 4.21 | Overall width                           | b1 | 710 mm              |
| 4.25 | Fork spread                             | b5 | 520 mm              |
| 4.32 | Ground clearance at centre of wheelbase | m2 | 25 mm               |
|      | Performances                            |    |                     |
| 5.2  | Lifting speed (laden / unladen)         |    | 0.10 m/s / 0.10 m/s |
| 5.3  | Lowering speed (laden / unladen)        |    | 0.10 m/s / 0.10 m/s |
| 5.11 | Parking brake                           |    | Mecanic             |