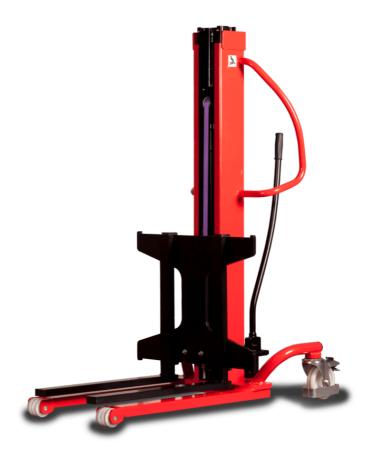

# **KLEOS HM 1000 S16**

|      |                                         |    | , ·                 |
|------|-----------------------------------------|----|---------------------|
|      | Technical characteristics               |    | Metric              |
| 1.1  | Manufacturer                            |    | Manitou             |
| 1.2  | Model Name                              |    | HM 1000 S16         |
| 1.3  | Power source                            |    | Manual              |
| 1.4  | Operator type                           |    | Pedestrian          |
| 1.5  | Max. capacity                           | Q  | 1000 kg             |
| 1.6  | Load center of gravity                  | С  | 250 mm              |
|      | Weight                                  |    |                     |
| 2.1  | Overall weight without tools            |    | 220 kg              |
|      | Wheels                                  |    |                     |
| 3.1  | Tires type                              |    | Nylon               |
| 3.2  | Dimensions of front wheels              |    | 4x (75x65)          |
| 3.3  | Dimensions of rear wheels               |    | 2x (160x40)         |
|      | Dimensions                              |    |                     |
| 4.2  | Mast lowered height                     | h1 | 1990 mm             |
| 4.5  | Mast extended height                    | h4 | 1990 mm             |
| 4.19 | Overall length                          | l1 | 1330 mm             |
| 4.20 | Length to face of forks                 | 12 | 570 mm              |
| 4.21 | Overall width                           | b1 | 710 mm              |
| 4.25 | Fork spread                             | b5 | 520 mm              |
| 4.32 | Ground clearance at centre of wheelbase | m2 | 25 mm               |
|      | Performances                            |    |                     |
| 5.2  | Lifting speed (laden / unladen)         |    | 0.10 m/s / 0.10 m/s |
| 5.3  | Lowering speed (laden / unladen)        |    | 0.10 m/s / 0.10 m/s |
| 5.11 | Parking brake                           |    | Mecanic             |