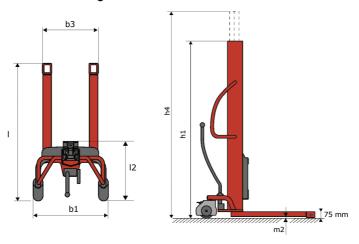

#### Kleos HM 1000 S16 - Dimensional drawing

# **KLEOS HM 1000 S16**

|      |                                         |    | , ·                 |
|------|-----------------------------------------|----|---------------------|
|      | Technical characteristics               |    | Metric              |
| 1.1  | Manufacturer                            |    | Manitou             |
| 1.2  | Model Name                              |    | HM 1000 S16         |
| 1.3  | Power source                            |    | Manual              |
| 1.4  | Operator type                           |    | Pedestrian          |
| 1.5  | Max. capacity                           | Q  | 1000 kg             |
| 1.6  | Load center of gravity                  | С  | 250 mm              |
|      | Weight                                  |    |                     |
| 2.1  | Overall weight without tools            |    | 220 kg              |
|      | Wheels                                  |    |                     |
| 3.1  | Tires type                              |    | Nylon               |
| 3.2  | Dimensions of front wheels              |    | 4x (75x65)          |
| 3.3  | Dimensions of rear wheels               |    | 2x (160x40)         |
|      | Dimensions                              |    |                     |
| 4.2  | Mast lowered height                     | h1 | 1990 mm             |
| 4.5  | Mast extended height                    | h4 | 1990 mm             |
| 4.19 | Overall length                          | l1 | 1330 mm             |
| 4.20 | Length to face of forks                 | 12 | 570 mm              |
| 4.21 | Overall width                           | b1 | 710 mm              |
| 4.25 | Fork spread                             | b5 | 520 mm              |
| 4.32 | Ground clearance at centre of wheelbase | m2 | 25 mm               |
|      | Performances                            |    |                     |
| 5.2  | Lifting speed (laden / unladen)         |    | 0.10 m/s / 0.10 m/s |
| 5.3  | Lowering speed (laden / unladen)        |    | 0.10 m/s / 0.10 m/s |
| 5.11 | Parking brake                           |    | Mecanic             |