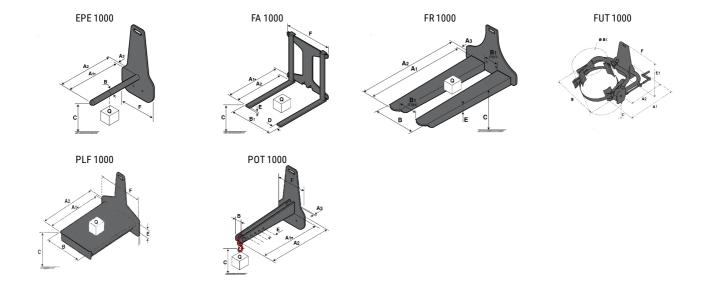

### **Tool characteristics**

| Tool 1,000 kg | Attachment capacity | Center of gravity of load | A1   | A2   | В    | E   | 31  | С   | D  | E   | E1  | E2 | F   | Weight |
|---------------|---------------------|---------------------------|------|------|------|-----|-----|-----|----|-----|-----|----|-----|--------|
|               | kg                  | mm                        | mm   | mm   | mm   | mm  | mm  | mm  | mm | mm  | mm  | mm | mm  | kg     |
| EPE 1000      | 1000                | 350                       | 700  | 730  | 60   | -   | -   | 245 | -  | -   | -   | -  | 320 | 38     |
| FA 1000       | 1000                | 500                       | 950  | 1017 | -    | 190 | 710 | 45  | 80 | 40  | -   | -  | 730 | 123    |
| FR 1000       | 1000                | 600                       | 1150 | 1182 | 560  | 200 | 320 | 90  | -  | 70  | -   | -  | 700 | 82     |
| FUT 1000      | 300                 | 600                       | 795  | 600  | 1057 | 350 | 650 | 245 | -  | 240 | 631 | -  | -   | 92     |
| PLF 1000      | 1000                | 350                       | 700  | 727  | 600  | -   |     | 275 | -  | 91  | -   | -  | 630 | 65     |
| POT 1000      | 500                 | 600                       | 625  | 652  | 50   | -   | -   | 145 | -  | -   | -   | -  | 320 | 33     |

## Tools