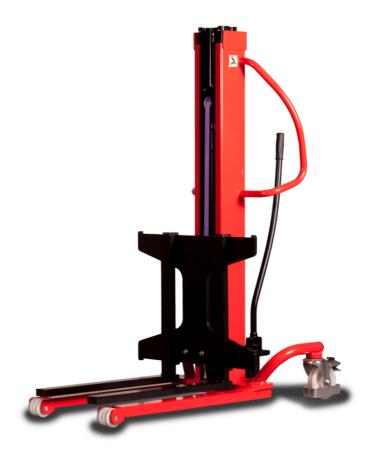

# **KLEOS HM 1000 S16**

|      | Technical characteristics               |    | Metric              |
|------|-----------------------------------------|----|---------------------|
| 1.1  | Manufacturer                            |    | Manitou             |
| 1.2  | Model Name                              |    | HM 1000 S16         |
| 1.3  | Power source                            |    | Manual              |
| 1.4  | Operator type                           |    | Pedestrian          |
| 1.5  | Max. capacity                           | Q  | 1000 kg             |
| 1.6  | Load center of gravity                  | С  | 250 mm              |
|      | Weight                                  |    |                     |
| 2.1  | Overall weight without tools            |    | 220 kg              |
|      | Wheels                                  |    |                     |
| 3.1  | Tires type                              |    | Nylon               |
| 3.2  | Dimensions of front wheels              |    | 4x (75x65)          |
| 3.3  | Dimensions of rear wheels               |    | 2x (160x40)         |
|      | Dimensions                              |    |                     |
| 4.2  | Mast lowered height                     | h1 | 1990 mm             |
| 4.5  | Mast extended height                    | h4 | 1990 mm             |
| 4.19 | Overall length                          | l1 | 1330 mm             |
| 4.20 | Length to face of forks                 | 12 | 570 mm              |
| 4.21 | Overall width                           | b1 | 710 mm              |
| 4.25 | Fork spread                             | b5 | 520 mm              |
| 4.32 | Ground clearance at centre of wheelbase | m2 | 25 mm               |
|      | Performances                            |    |                     |
| 5.2  | Lifting speed (laden / unladen)         |    | 0.10 m/s / 0.10 m/s |
| 5.3  | Lowering speed (laden / unladen)        |    | 0.10 m/s / 0.10 m/s |
| 5.11 | Parking brake                           |    | Mecanic             |