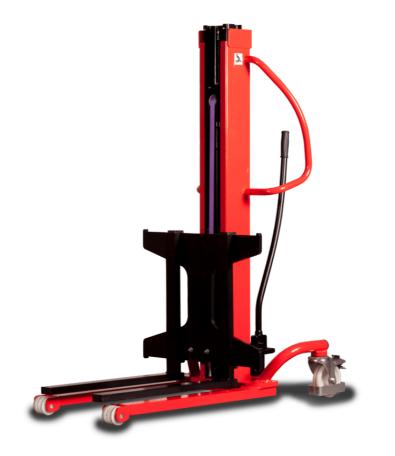

## **KLEOS HM 1000 S16**

|      | Technical characteristics               |    | Metric              |
|------|-----------------------------------------|----|---------------------|
| 1.1  | Manufacturer                            |    | Manitou             |
| 1.2  | Model Name                              |    | HM 1000 S16         |
| 1.3  | Power source                            |    | Manual              |
| 1.4  | Operator type                           |    | Pedestrian          |
| 1.5  | Max. capacity                           | Q  | 1000 kg             |
| 1.6  | Load center of gravity                  | С  | 250 mm              |
|      | Weight                                  |    |                     |
| 2.1  | Overall weight without tools            |    | 220 kg              |
|      | Wheels                                  |    |                     |
| 3.1  | Tires type                              |    | Nylon               |
| 3.2  | Dimensions of front wheels              |    | 4x (75x65)          |
| 3.3  | Dimensions of rear wheels               |    | 2x (160x40)         |
|      | Dimensions                              |    |                     |
| 4.2  | Mast lowered height                     | h1 | 1990 mm             |
| 4.5  | Mast extended height                    | h4 | 1990 mm             |
| 4.19 | Overall length                          | 11 | 1330 mm             |
| 4.20 | Length to face of forks                 | 12 | 570 mm              |
| 4.21 | Overall width                           | b1 | 710 mm              |
| 4.25 | Fork spread                             | b5 | 520 mm              |
| 4.32 | Ground clearance at centre of wheelbase | m2 | 25 mm               |
|      | Performances                            |    |                     |
| 5.2  | Lifting speed (laden / unladen)         |    | 0.10 m/s / 0.10 m/s |
| 5.3  | Lowering speed (laden / unladen)        |    | 0.10 m/s / 0.10 m/s |
| 5.11 | Parking brake                           |    | Mecanic             |
|      |                                         |    |                     |