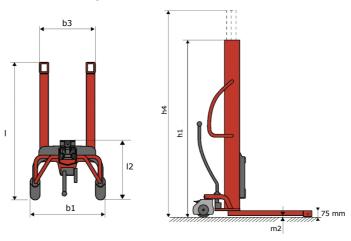

## **KLEOS HM 1000 S16**

|      | Technical characteristics               |    | Metric              |
|------|-----------------------------------------|----|---------------------|
| 1.1  | Manufacturer                            |    | Manitou             |
| 1.2  | Model Name                              |    | HM 1000 S16         |
| 1.3  | Power source                            |    | Manual              |
| 1.4  | Operator type                           |    | Pedestrian          |
| 1.5  | Max. capacity                           | Q  | 1000 kg             |
| 1.6  | Load center of gravity                  | С  | 250 mm              |
|      | Weight                                  |    |                     |
| 2.1  | Overall weight without tools            |    | 220 kg              |
|      | Wheels                                  |    |                     |
| 3.1  | Tires type                              |    | Nylon               |
| 3.2  | Dimensions of front wheels              |    | 4x (75x65)          |
| 3.3  | Dimensions of rear wheels               |    | 2x (160x40)         |
|      | Dimensions                              |    |                     |
| 4.2  | Mast lowered height                     | h1 | 1990 mm             |
| 4.5  | Mast extended height                    | h4 | 1990 mm             |
| 4.19 | Overall length                          | 11 | 1330 mm             |
| 4.20 | Length to face of forks                 | 12 | 570 mm              |
| 4.21 | Overall width                           | b1 | 710 mm              |
| 4.25 | Fork spread                             | b5 | 520 mm              |
| 4.32 | Ground clearance at centre of wheelbase | m2 | 25 mm               |
|      | Performances                            |    |                     |
| 5.2  | Lifting speed (laden / unladen)         |    | 0.10 m/s / 0.10 m/s |
| 5.3  | Lowering speed (laden / unladen)        |    | 0.10 m/s / 0.10 m/s |
| 5.11 | Parking brake                           |    | Mecanic             |
|      |                                         |    |                     |

## Kleos HM 1000 S16 - Dimensional drawing