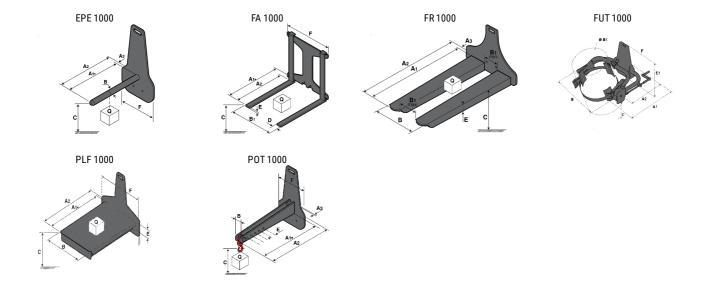

### **Tool characteristics**

| Tool 1,000 kg | Attachment capacity | Center of gravity of load | A1   | A2   | В    | E   | B1  | С   | D  | E   | E1  | E2 | F   | Weight |
|---------------|---------------------|---------------------------|------|------|------|-----|-----|-----|----|-----|-----|----|-----|--------|
|               | kg                  | mm                        | mm   | mm   | mm   | mm  | mm  | mm  | mm | mm  | mm  | mm | mm  | kg     |
| EPE 1000      | 1000                | 350                       | 700  | 730  | 60   | -   | -   | 245 | -  | -   | -   | -  | 320 | 38     |
| FA 1000       | 1000                | 500                       | 950  | 1017 | -    | 190 | 710 | 45  | 80 | 40  | -   | -  | 730 | 123    |
| FR 1000       | 1000                | 600                       | 1150 | 1182 | 560  | 200 | 320 | 90  | -  | 70  | -   | -  | 700 | 82     |
| FUT 1000      | 300                 | 600                       | 795  | 600  | 1057 | 350 | 650 | 245 | -  | 240 | 631 | -  | -   | 92     |
| PLF 1000      | 1000                | 350                       | 700  | 727  | 600  | -   | -   | 275 | -  | 91  | -   | -  | 630 | 65     |
| POT 1000      | 500                 | 600                       | 625  | 652  | 50   | -   | -   | 145 | -  | -   | -   | -  | 320 | 33     |

## Tools