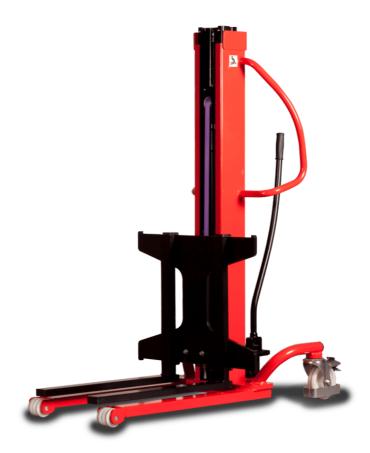

# **KLEOS HM 1000 S16**

|      | Technical characteristics               |    | Metric              |
|------|-----------------------------------------|----|---------------------|
| 1.1  | Manufacturer                            |    | Manitou             |
| 1.2  | Model Name                              |    | HM 1000 S16         |
| 1.3  | Power source                            |    | Manual              |
| 1.4  | Operator type                           |    | Pedestrian          |
| 1.5  | Max. capacity                           | Q  | 1000 kg             |
| 1.6  | Load center of gravity                  | c  | 250 mm              |
|      | Weight                                  |    |                     |
| 2.1  | Overall weight without tools            |    | 220 kg              |
|      | Wheels                                  |    |                     |
| 3.1  | Tires type                              |    | Nylon               |
| 3.2  | Dimensions of front wheels              |    | 4x (75x65)          |
| 3.3  | Dimensions of rear wheels               |    | 2x (160x40)         |
|      | Dimensions                              |    |                     |
| 4.2  | Mast lowered height                     | h1 | 1990 mm             |
| 4.5  | Mast extended height                    | h4 | 1990 mm             |
| 4.19 | Overall length                          | I1 | 1330 mm             |
| 4.20 | Length to face of forks                 | 12 | 570 mm              |
| 4.21 | Overall width                           | b1 | 710 mm              |
| 4.25 | Fork spread                             | b5 | 520 mm              |
| 4.32 | Ground clearance at centre of wheelbase | m2 | 25 mm               |
|      | Performances                            |    |                     |
| 5.2  | Lifting speed (laden / unladen)         |    | 0.10 m/s / 0.10 m/s |
| 5.3  | Lowering speed (laden / unladen)        |    | 0.10 m/s / 0.10 m/s |
| 5.11 | Parking brake                           |    | Mecanic             |