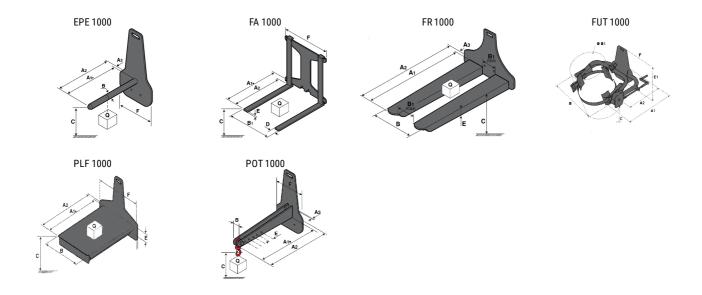

### **Tool characteristics**

| Tool 1,000 kg | Attachment capacity | Center of gravity of load | A1   | A2   | В    | E   | 31  | С   | D  | Ε   | E1  | E2 | F   | Weight |
|---------------|---------------------|---------------------------|------|------|------|-----|-----|-----|----|-----|-----|----|-----|--------|
|               | kg                  | mm                        | mm   | mm   | mm   | mm  | mm  | mm  | mm | mm  | mm  | mm | mm  | kg     |
| EPE 1000      | 1000                | 350                       | 700  | 730  | 60   | -   | -   | 245 | -  | -   | -   | -  | 320 | 38     |
| FA 1000       | 1000                | 500                       | 950  | 1017 | -    | 190 | 710 | 45  | 80 | 40  | -   | -  | 730 | 123    |
| FR 1000       | 1000                | 600                       | 1150 | 1182 | 560  | 200 | 320 | 90  | -  | 70  | -   | -  | 700 | 82     |
| FUT 1000      | 300                 | 600                       | 795  | 600  | 1057 | 350 | 650 | 245 | -  | 240 | 631 | -  | -   | 92     |
| PLF 1000      | 1000                | 350                       | 700  | 727  | 600  | -   | -   | 275 | -  | 91  | -   | -  | 630 | 65     |
| POT 1000      | 500                 | 600                       | 625  | 652  | 50   | -   | -   | 145 | -  | -   | -   | -  | 320 | 33     |

## Tools