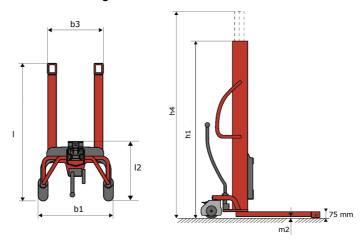

# **KLEOS HM 1000 S16**

|      | Technical characteristics               |    | Metric              |
|------|-----------------------------------------|----|---------------------|
| 1.1  | Manufacturer                            |    | Manitou             |
| 1.2  | Model Name                              |    | HM 1000 S16         |
| 1.3  | Power source                            |    | Manual              |
| 1.4  | Operator type                           |    | Pedestrian          |
| 1.5  | Max. capacity                           | Q  | 1000 kg             |
| 1.6  | Load center of gravity                  | c  | 250 mm              |
|      | Weight                                  |    |                     |
| 2.1  | Overall weight without tools            |    | 220 kg              |
|      | Wheels                                  |    |                     |
| 3.1  | Tires type                              |    | Nylon               |
| 3.2  | Dimensions of front wheels              |    | 4x (75x65)          |
| 3.3  | Dimensions of rear wheels               |    | 2x (160x40)         |
|      | Dimensions                              |    |                     |
| 4.2  | Mast lowered height                     | h1 | 1990 mm             |
| 4.5  | Mast extended height                    | h4 | 1990 mm             |
| 4.19 | Overall length                          | I1 | 1330 mm             |
| 4.20 | Length to face of forks                 | 12 | 570 mm              |
| 4.21 | Overall width                           | b1 | 710 mm              |
| 4.25 | Fork spread                             | b5 | 520 mm              |
| 4.32 | Ground clearance at centre of wheelbase | m2 | 25 mm               |
|      | Performances                            |    |                     |
| 5.2  | Lifting speed (laden / unladen)         |    | 0.10 m/s / 0.10 m/s |
| 5.3  | Lowering speed (laden / unladen)        |    | 0.10 m/s / 0.10 m/s |
| 5.11 | Parking brake                           |    | Mecanic             |

#### Kleos HM 1000 S16 - Dimensional drawing