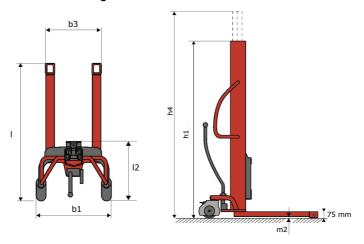

# **KLEOS HM 1000 S16**

|      | Technical characteristics               |    | Metric              |
|------|-----------------------------------------|----|---------------------|
| 1.1  | Manufacturer                            |    | Manitou             |
| 1.2  | Model Name                              |    | HM 1000 S16         |
| 1.3  | Power source                            |    | Manual              |
| 1.4  | Operator type                           |    | Pedestrian          |
| 1.5  | Max. capacity                           | Q  | 1000 kg             |
| 1.6  | Load center of gravity                  | c  | 250 mm              |
|      | Weight                                  |    |                     |
| 2.1  | Overall weight without tools            |    | 220 kg              |
|      | Wheels                                  |    |                     |
| 3.1  | Tires type                              |    | Nylon               |
| 3.2  | Dimensions of front wheels              |    | 4x (75x65)          |
| 3.3  | Dimensions of rear wheels               |    | 2x (160x40)         |
|      | Dimensions                              |    |                     |
| 4.2  | Mast lowered height                     | h1 | 1990 mm             |
| 4.5  | Mast extended height                    | h4 | 1990 mm             |
| 4.19 | Overall length                          | l1 | 1330 mm             |
| 4.20 | Length to face of forks                 | 12 | 570 mm              |
| 4.21 | Overall width                           | b1 | 710 mm              |
| 4.25 | Fork spread                             | b5 | 520 mm              |
| 4.32 | Ground clearance at centre of wheelbase | m2 | 25 mm               |
|      | Performances                            |    |                     |
| 5.2  | Lifting speed (laden / unladen)         |    | 0.10 m/s / 0.10 m/s |
| 5.3  | Lowering speed (laden / unladen)        |    | 0.10 m/s / 0.10 m/s |
| 5.11 | Parking brake                           |    | Mecanic             |
|      |                                         |    |                     |

#### Kleos HM 1000 S16 - Dimensional drawing