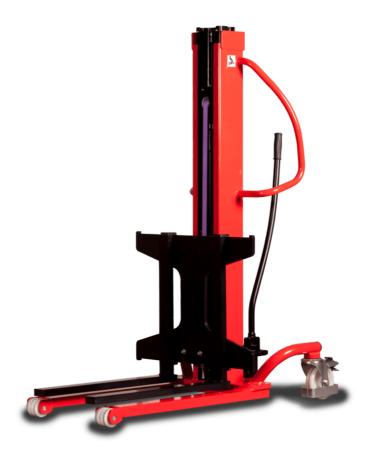

# **KLEOS HM 1000 S16**

|      | Technical characteristics               |    | Metric              |
|------|-----------------------------------------|----|---------------------|
| 1.1  | Manufacturer                            |    | Manitou             |
| 1.2  | Model Name                              |    | HM 1000 S16         |
| 1.3  | Power source                            |    | Manual              |
| 1.4  | Operator type                           |    | Pedestrian          |
| 1.5  | Max. capacity                           | Q  | 1000 kg             |
| 1.6  | Load center of gravity                  | c  | 250 mm              |
|      | Weight                                  |    |                     |
| 2.1  | Overall weight without tools            |    | 220 kg              |
|      | Wheels                                  |    |                     |
| 3.1  | Tires type                              |    | Nylon               |
| 3.2  | Dimensions of front wheels              |    | 4x (75x65)          |
| 3.3  | Dimensions of rear wheels               |    | 2x (160x40)         |
|      | Dimensions                              |    |                     |
| 4.2  | Mast lowered height                     | h1 | 1990 mm             |
| 4.5  | Mast extended height                    | h4 | 1990 mm             |
| 4.19 | Overall length                          | l1 | 1330 mm             |
| 4.20 | Length to face of forks                 | 12 | 570 mm              |
| 4.21 | Overall width                           | b1 | 710 mm              |
| 4.25 | Fork spread                             | b5 | 520 mm              |
| 4.32 | Ground clearance at centre of wheelbase | m2 | 25 mm               |
|      | Performances                            |    |                     |
| 5.2  | Lifting speed (laden / unladen)         |    | 0.10 m/s / 0.10 m/s |
| 5.3  | Lowering speed (laden / unladen)        |    | 0.10 m/s / 0.10 m/s |
| 5.11 | Parking brake                           |    | Mecanic             |
|      |                                         |    |                     |