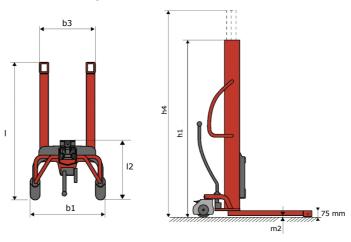

## **KLEOS HM 1000 S16**

|      | Technical characteristics               |    | Metric              |
|------|-----------------------------------------|----|---------------------|
| 1.1  | Manufacturer                            |    | Manitou             |
| 1.2  | Model Name                              |    | HM 1000 S16         |
| 1.3  | Power source                            |    | Manual              |
| 1.4  | Operator type                           |    | Pedestrian          |
| 1.5  | Max. capacity                           | Q  | 1000 kg             |
| 1.6  | Load center of gravity                  | С  | 250 mm              |
|      | Weight                                  |    |                     |
| 2.1  | Overall weight without tools            |    | 220 kg              |
|      | Wheels                                  |    |                     |
| 3.1  | Tires type                              |    | Nylon               |
| 3.2  | Dimensions of front wheels              |    | 4x (75x65)          |
| 3.3  | Dimensions of rear wheels               |    | 2x (160x40)         |
|      | Dimensions                              |    |                     |
| 4.2  | Mast lowered height                     | h1 | 1990 mm             |
| 4.5  | Mast extended height                    | h4 | 1990 mm             |
| 4.19 | Overall length                          | 11 | 1330 mm             |
| 4.20 | Length to face of forks                 | 12 | 570 mm              |
| 4.21 | Overall width                           | b1 | 710 mm              |
| 4.25 | Fork spread                             | b5 | 520 mm              |
| 4.32 | Ground clearance at centre of wheelbase | m2 | 25 mm               |
|      | Performances                            |    |                     |
| 5.2  | Lifting speed (laden / unladen)         |    | 0.10 m/s / 0.10 m/s |
| 5.3  | Lowering speed (laden / unladen)        |    | 0.10 m/s / 0.10 m/s |
| 5.11 | Parking brake                           |    | Mecanic             |

## Kleos HM 1000 S16 - Dimensional drawing