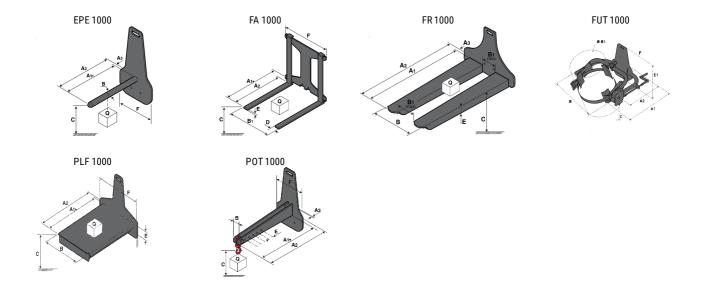

### **Tool characteristics**

| Tool 1,000 kg | Attachment capacity | Center of gravity of load | A1   | A2   | В    | E   | 31  | С   | D  | E   | E1  | E2 | F   | Weight |
|---------------|---------------------|---------------------------|------|------|------|-----|-----|-----|----|-----|-----|----|-----|--------|
|               | kg                  | mm                        | mm   | mm   | mm   | mm  | mm  | mm  | mm | mm  | mm  | mm | mm  | kg     |
| EPE 1000      | 1000                | 350                       | 700  | 730  | 60   | -   | -   | 245 | -  | -   | -   | -  | 320 | 38     |
| FA 1000       | 1000                | 500                       | 950  | 1017 | -    | 190 | 710 | 45  | 80 | 40  | -   | -  | 730 | 123    |
| FR 1000       | 1000                | 600                       | 1150 | 1182 | 560  | 200 | 320 | 90  | -  | 70  | -   | -  | 700 | 82     |
| FUT 1000      | 300                 | 600                       | 795  | 600  | 1057 | 350 | 650 | 245 | -  | 240 | 631 | -  | -   | 92     |
| PLF 1000      | 1000                | 350                       | 700  | 727  | 600  | -   | -   | 275 | -  | 91  | -   | -  | 630 | 65     |
| POT 1000      | 500                 | 600                       | 625  | 652  | 50   | -   | -   | 145 | -  | -   | -   | -  | 320 | 33     |

## Tools