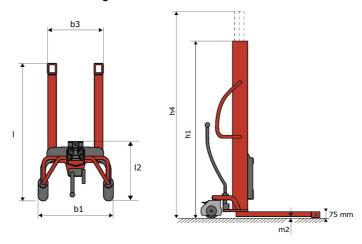

# **KLEOS HM 1000 S16**

|      | Technical characteristics               |    | Metric              |
|------|-----------------------------------------|----|---------------------|
| 1.1  | Manufacturer                            |    | Manitou             |
| 1.2  | Model Name                              |    | HM 1000 S16         |
| 1.3  | Power source                            |    | Manual              |
| 1.4  | Operator type                           |    | Pedestrian          |
| 1.5  | Max. capacity                           | Q  | 1000 kg             |
| 1.6  | Load center of gravity                  | c  | 250 mm              |
|      | Weight                                  |    |                     |
| 2.1  | Overall weight without tools            |    | 220 kg              |
|      | Wheels                                  |    |                     |
| 3.1  | Tires type                              |    | Nylon               |
| 3.2  | Dimensions of front wheels              |    | 4x (75x65)          |
| 3.3  | Dimensions of rear wheels               |    | 2x (160x40)         |
|      | Dimensions                              |    |                     |
| 4.2  | Mast lowered height                     | h1 | 1990 mm             |
| 4.5  | Mast extended height                    | h4 | 1990 mm             |
| 4.19 | Overall length                          | l1 | 1330 mm             |
| 4.20 | Length to face of forks                 | 12 | 570 mm              |
| 4.21 | Overall width                           | b1 | 710 mm              |
| 4.25 | Fork spread                             | b5 | 520 mm              |
| 4.32 | Ground clearance at centre of wheelbase | m2 | 25 mm               |
|      | Performances                            |    |                     |
| 5.2  | Lifting speed (laden / unladen)         |    | 0.10 m/s / 0.10 m/s |
| 5.3  | Lowering speed (laden / unladen)        |    | 0.10 m/s / 0.10 m/s |
| 5.11 | Parking brake                           |    | Mecanic             |

#### Kleos HM 1000 S16 - Dimensional drawing