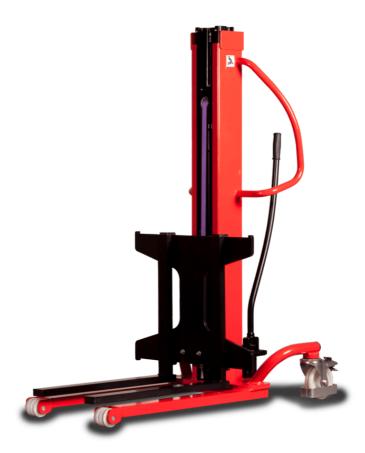

# **KLEOS HM 1000 S16**

|      | Technical characteristics               |    | Metric              |
|------|-----------------------------------------|----|---------------------|
| 1.1  | Manufacturer                            |    | Manitou             |
| 1.2  | Model Name                              |    | HM 1000 S16         |
| 1.3  | Power source                            |    | Manual              |
| 1.4  | Operator type                           |    | Pedestrian          |
| 1.5  | Max. capacity                           | Q  | 1000 kg             |
| 1.6  | Load center of gravity                  | C  | 250 mm              |
|      | Weight                                  |    |                     |
| 2.1  | Overall weight without tools            |    | 220 kg              |
|      | Wheels                                  |    |                     |
| 3.1  | Tires type                              |    | Nylon               |
| 3.2  | Dimensions of front wheels              |    | 4x (75x65)          |
| 3.3  | Dimensions of rear wheels               |    | 2x (160x40)         |
|      | Dimensions                              |    |                     |
| 4.2  | Mast lowered height                     | h1 | 1990 mm             |
| 4.5  | Mast extended height                    | h4 | 1990 mm             |
| 4.19 | Overall length                          | l1 | 1330 mm             |
| 4.20 | Length to face of forks                 | 12 | 570 mm              |
| 4.21 | Overall width                           | b1 | 710 mm              |
| 4.25 | Fork spread                             | b5 | 520 mm              |
| 4.32 | Ground clearance at centre of wheelbase | m2 | 25 mm               |
|      | Performances                            |    |                     |
| 5.2  | Lifting speed (laden / unladen)         |    | 0.10 m/s / 0.10 m/s |
| 5.3  | Lowering speed (laden / unladen)        |    | 0.10 m/s / 0.10 m/s |
| 5.11 | Parking brake                           |    | Mecanic             |