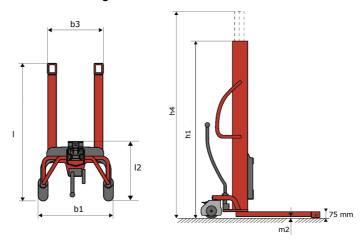

# **KLEOS HM 1000 S16**

|      | Technical characteristics               |    | Metric              |
|------|-----------------------------------------|----|---------------------|
| 1.1  | Manufacturer                            |    | Manitou             |
| 1.2  | Model Name                              |    | HM 1000 S16         |
| 1.3  | Power source                            |    | Manual              |
| 1.4  | Operator type                           |    | Pedestrian          |
| 1.5  | Max. capacity                           | Q  | 1000 kg             |
| 1.6  | Load center of gravity                  | C  | 250 mm              |
|      | Weight                                  |    |                     |
| 2.1  | Overall weight without tools            |    | 220 kg              |
|      | Wheels                                  |    |                     |
| 3.1  | Tires type                              |    | Nylon               |
| 3.2  | Dimensions of front wheels              |    | 4x (75x65)          |
| 3.3  | Dimensions of rear wheels               |    | 2x (160x40)         |
|      | Dimensions                              |    |                     |
| 4.2  | Mast lowered height                     | h1 | 1990 mm             |
| 4.5  | Mast extended height                    | h4 | 1990 mm             |
| 4.19 | Overall length                          | l1 | 1330 mm             |
| 4.20 | Length to face of forks                 | 12 | 570 mm              |
| 4.21 | Overall width                           | b1 | 710 mm              |
| 4.25 | Fork spread                             | b5 | 520 mm              |
| 4.32 | Ground clearance at centre of wheelbase | m2 | 25 mm               |
|      | Performances                            |    |                     |
| 5.2  | Lifting speed (laden / unladen)         |    | 0.10 m/s / 0.10 m/s |
| 5.3  | Lowering speed (laden / unladen)        |    | 0.10 m/s / 0.10 m/s |
| 5.11 | Parking brake                           |    | Mecanic             |

#### Kleos HM 1000 S16 - Dimensional drawing