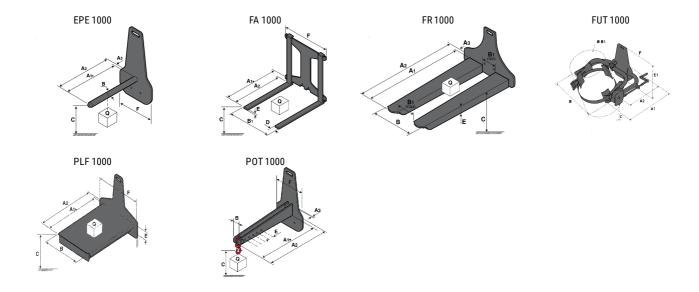

### **Tool characteristics**

| Tool 1,000 kg | Attachment capacity | Center of gravity of load | A1   | A2   | В    | E   | B1  | С   | D  | E   | E1  | E2 | F   | Weight |
|---------------|---------------------|---------------------------|------|------|------|-----|-----|-----|----|-----|-----|----|-----|--------|
|               | kg                  | mm                        | mm   | mm   | mm   | mm  | mm  | mm  | mm | mm  | mm  | mm | mm  | kg     |
| EPE 1000      | 1000                | 350                       | 700  | 730  | 60   | -   | -   | 245 | -  | -   | -   | -  | 320 | 38     |
| FA 1000       | 1000                | 500                       | 950  | 1017 | -    | 190 | 710 | 45  | 80 | 40  | -   | -  | 730 | 123    |
| FR 1000       | 1000                | 600                       | 1150 | 1182 | 560  | 200 | 320 | 90  | -  | 70  | -   | -  | 700 | 82     |
| FUT 1000      | 300                 | 600                       | 795  | 600  | 1057 | 350 | 650 | 245 | -  | 240 | 631 | -  | -   | 92     |
| PLF 1000      | 1000                | 350                       | 700  | 727  | 600  | -   | -   | 275 | -  | 91  | -   | -  | 630 | 65     |
| POT 1000      | 500                 | 600                       | 625  | 652  | 50   | -   | -   | 145 | -  | -   | -   | -  | 320 | 33     |

## Tools