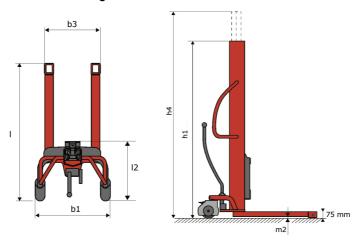

# **KLEOS HM 1000 S16**

|      | Technical characteristics               |    | Metric              |
|------|-----------------------------------------|----|---------------------|
| 1.1  | Manufacturer                            |    | Manitou             |
| 1.2  | Model Name                              |    | HM 1000 S16         |
| 1.3  | Power source                            |    | Manual              |
| 1.4  | Operator type                           |    | Pedestrian          |
| 1.5  | Max. capacity                           | Q  | 1000 kg             |
| 1.6  | Load center of gravity                  | С  | 250 mm              |
|      | Weight                                  |    |                     |
| 2.1  | Overall weight without tools            |    | 220 kg              |
|      | Wheels                                  |    |                     |
| 3.1  | Tires type                              |    | Nylon               |
| 3.2  | Dimensions of front wheels              |    | 4x (75x65)          |
| 3.3  | Dimensions of rear wheels               |    | 2x (160x40)         |
|      | Dimensions                              |    |                     |
| 4.2  | Mast lowered height                     | h1 | 1990 mm             |
| 4.5  | Mast extended height                    | h4 | 1990 mm             |
| 4.19 | Overall length                          | I1 | 1330 mm             |
| 4.20 | Length to face of forks                 | 12 | 570 mm              |
| 4.21 | Overall width                           | b1 | 710 mm              |
| 4.25 | Fork spread                             | b5 | 520 mm              |
| 4.32 | Ground clearance at centre of wheelbase | m2 | 25 mm               |
|      | Performances                            |    |                     |
| 5.2  | Lifting speed (laden / unladen)         |    | 0.10 m/s / 0.10 m/s |
| 5.3  | Lowering speed (laden / unladen)        |    | 0.10 m/s / 0.10 m/s |
| 5.11 | Parking brake                           |    | Mecanic             |

#### Kleos HM 1000 S16 - Dimensional drawing