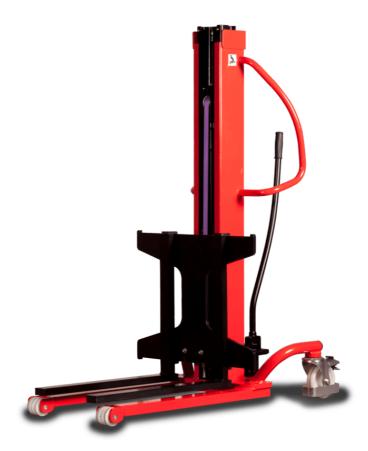

# **KLEOS HM 1000 S16**

|      | Technical characteristics               |    | Metric              |
|------|-----------------------------------------|----|---------------------|
| 1.1  | Manufacturer                            |    | Manitou             |
| 1.2  | Model Name                              |    | HM 1000 S16         |
| 1.3  | Power source                            |    | Manual              |
| 1.4  | Operator type                           |    | Pedestrian          |
| 1.5  | Max. capacity                           | Q  | 1000 kg             |
| 1.6  | Load center of gravity                  | С  | 250 mm              |
|      | Weight                                  |    |                     |
| 2.1  | Overall weight without tools            |    | 220 kg              |
|      | Wheels                                  |    |                     |
| 3.1  | Tires type                              |    | Nylon               |
| 3.2  | Dimensions of front wheels              |    | 4x (75x65)          |
| 3.3  | Dimensions of rear wheels               |    | 2x (160x40)         |
|      | Dimensions                              |    |                     |
| 4.2  | Mast lowered height                     | h1 | 1990 mm             |
| 4.5  | Mast extended height                    | h4 | 1990 mm             |
| 4.19 | Overall length                          | I1 | 1330 mm             |
| 4.20 | Length to face of forks                 | 12 | 570 mm              |
| 4.21 | Overall width                           | b1 | 710 mm              |
| 4.25 | Fork spread                             | b5 | 520 mm              |
| 4.32 | Ground clearance at centre of wheelbase | m2 | 25 mm               |
|      | Performances                            |    |                     |
| 5.2  | Lifting speed (laden / unladen)         |    | 0.10 m/s / 0.10 m/s |
| 5.3  | Lowering speed (laden / unladen)        |    | 0.10 m/s / 0.10 m/s |
| 5.11 | Parking brake                           |    | Mecanic             |