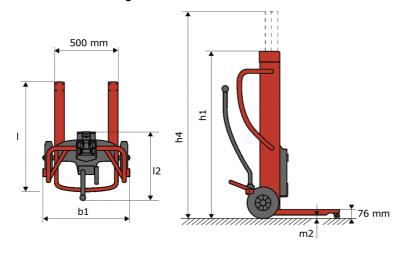

# KLEOS DHM 250 D15

|      | Technical characteristics                    |    | Metric            |
|------|----------------------------------------------|----|-------------------|
| 1.1  | Manufacturer                                 |    | Manitou           |
| 1.2  | Model Name                                   |    | Kleos DHM 250 D15 |
| 1.3  | Power source                                 |    | Manual            |
| 1.4  | Operator type                                |    | Pedestrian        |
| 1.5  | Max. capacity                                | Q  | 250 kg            |
| 1.6  | Load center of gravity                       | c  | 250 mm            |
|      | Weight                                       |    |                   |
| 2.1  | Overall weight without tools                 |    | 95 kg             |
|      | Wheels                                       |    |                   |
| 3.1  | Tires type                                   |    | Nylon             |
| 3.2  | Dimensions of front wheels                   |    | 2 x (50x20)       |
| 3.3  | Dimensions of rear wheels                    |    | 2 x (250x40)      |
| 3.5  | Number of front wheels / rear wheels         |    | 2/2               |
|      | Dimensions                                   |    |                   |
| 4.2  | Mast lowered height                          | h1 | 1305 mm           |
| 4.5  | Mast extended height                         | h4 | 2043 mm           |
| 1.19 | Overall length                               | l1 | 911 mm            |
| 1.20 | Length to face of forks                      | 12 | 516 mm            |
| 1.21 | Overall width                                | b1 | 666 mm            |
| 1.26 | Distance between wheel arms/loading surfaces | b4 | 152 mm            |
| .32  | Ground clearance at centre of wheelbase      | m2 | 45 mm             |
|      | Performances                                 |    |                   |
| 5.3  | Lowering speed (laden / unladen)             |    | 10 m/s / 10 m/s   |

## Kleos DHM 250 D15 - Dimensional drawing