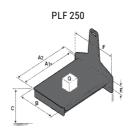

## **Tool characteristics**

| - 10-01     |                     |                           |     |     | _   |     |     |     |    |    |    |    |     |        |
|-------------|---------------------|---------------------------|-----|-----|-----|-----|-----|-----|----|----|----|----|-----|--------|
| Tool 250 kg | Attachment capacity | Center of gravity of load | A1  | A2  | В   | ŀ   | 31  | C   | D  | E  | ET | E2 | F   | Weight |
|             | kg                  | mm                        | mm  | mm  | mm  | mm  | mm  | mm  | mm | mm | mm | mm | mm  | kg     |
| EPE 250     | 250                 | 250                       | 500 | 515 | 40  | -   | -   | 270 | -  | -  | -  | -  | 320 | 21     |
| FA 250      | 250                 | 250                       | 500 | 540 | -   | 230 | 650 | 50  | 50 | 20 | -  | -  | 680 | 33     |
| PLF 250     | 200                 | 300                       | 620 | 635 | 500 | -   | -   | 280 | -  | 88 | -  | -  | 630 | 40     |
| POT 250     | 150                 | 400                       | 425 | 440 | 50  |     |     | 170 |    | -  | -  |    | 320 | 22     |

## Tools