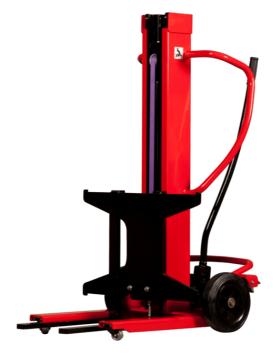

# KLEOS DHM 250 D15

|      | Technical characteristics                    |    | Metric            |
|------|----------------------------------------------|----|-------------------|
| 1.1  | Manufacturer                                 |    | Manitou           |
| 1.2  | Model Name                                   |    | Kleos DHM 250 D15 |
| 1.3  | Power source                                 |    | Manual            |
| 1.4  | Operator type                                |    | Pedestrian        |
| 1.5  | Max. capacity                                | Q  | 250 kg            |
| 1.6  | Load center of gravity                       | c  | 250 mm            |
|      | Weight                                       |    |                   |
| 2.1  | Overall weight without tools                 |    | 95 kg             |
|      | Wheels                                       |    |                   |
| 3.1  | Tires type                                   |    | Nylon             |
| 3.2  | Dimensions of front wheels                   |    | 2 x (50x20)       |
| 3.3  | Dimensions of rear wheels                    |    | 2 x (250x40)      |
| 3.5  | Number of front wheels / rear wheels         |    | 2/2               |
|      | Dimensions                                   |    |                   |
| 4.2  | Mast lowered height                          | h1 | 1305 mm           |
| 4.5  | Mast extended height                         | h4 | 2043 mm           |
| 1.19 | Overall length                               | l1 | 911 mm            |
| 1.20 | Length to face of forks                      | 12 | 516 mm            |
| 1.21 | Overall width                                | b1 | 666 mm            |
| 1.26 | Distance between wheel arms/loading surfaces | b4 | 152 mm            |
| .32  | Ground clearance at centre of wheelbase      | m2 | 45 mm             |
|      | Performances                                 |    |                   |
| 5.3  | Lowering speed (laden / unladen)             |    | 10 m/s / 10 m/s   |