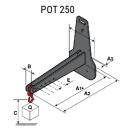

## **Tool characteristics**

| - 10-01     |                     |                           |     |     |     |     |     |     |    |    |    |    |     |        |
|-------------|---------------------|---------------------------|-----|-----|-----|-----|-----|-----|----|----|----|----|-----|--------|
| Tool 250 kg | Attachment capacity | Center of gravity of load | A1  | A2  | В   | ŀ   | 31  | C   | D  | E  | ET | E2 | F   | Weight |
|             | kg                  | mm                        | mm  | mm  | mm  | mm  | mm  | mm  | mm | mm | mm | mm | mm  | kg     |
| EPE 250     | 250                 | 250                       | 500 | 515 | 40  | -   | -   | 270 | -  | -  | -  | -  | 320 | 21     |
| FA 250      | 250                 | 250                       | 500 | 540 | -   | 230 | 650 | 50  | 50 | 20 | -  | -  | 680 | 33     |
| PLF 250     | 200                 | 300                       | 620 | 635 | 500 | -   | -   | 280 | -  | 88 | -  | -  | 630 | 40     |
| POT 250     | 150                 | 400                       | 425 | 440 | 50  |     |     | 170 |    | -  | -  |    | 320 | 22     |

## Tools