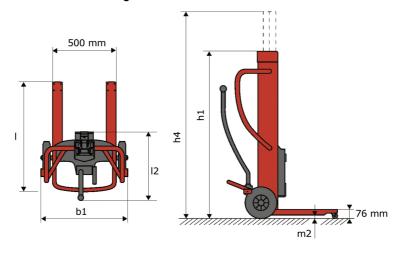

# KLEOS DHM 250 D15

|     | Technical characteristics                    |    | Metric            |
|-----|----------------------------------------------|----|-------------------|
| 1.1 | Manufacturer                                 |    | Manitou           |
| 1.2 | Model Name                                   |    | Kleos DHM 250 D15 |
| 1.3 | Power source                                 |    | Manual            |
| 1.4 | Operator type                                |    | Pedestrian        |
| 1.5 | Max. capacity                                | Q  | 250 kg            |
| 1.6 | Load center of gravity                       | c  | 250 mm            |
|     | Weight                                       |    |                   |
| 2.1 | Overall weight without tools                 |    | 95 kg             |
|     | Wheels                                       |    |                   |
| 3.1 | Tires type                                   |    | Nylon             |
| 3.2 | Dimensions of front wheels                   |    | 2 x (50x20)       |
| 3.3 | Dimensions of rear wheels                    |    | 2 x (250x40)      |
| 3.5 | Number of front wheels / rear wheels         |    | 2/2               |
|     | Dimensions                                   |    |                   |
| 4.2 | Mast lowered height                          | h1 | 1305 mm           |
| .5  | Mast extended height                         | h4 | 2043 mm           |
| .19 | Overall length                               | l1 | 911 mm            |
| .20 | Length to face of forks                      | 12 | 516 mm            |
| .21 | Overall width                                | b1 | 666 mm            |
| .26 | Distance between wheel arms/loading surfaces | b4 | 152 mm            |
| .32 | Ground clearance at centre of wheelbase      | m2 | 45 mm             |
|     | Performances                                 |    |                   |
| 5.3 | Lowering speed (laden / unladen)             |    | 10 m/s / 10 m/s   |

## Kleos DHM 250 D15 - Dimensional drawing