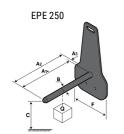

## **Tool characteristics**

| - 10-01     |                     |                           |     |     |     |     |     |     |    |    |    |    |     |        |
|-------------|---------------------|---------------------------|-----|-----|-----|-----|-----|-----|----|----|----|----|-----|--------|
| Tool 250 kg | Attachment capacity | Center of gravity of load | A1  | A2  | В   | ŀ   | 31  | C   | D  | E  | ET | E2 | F   | Weight |
|             | kg                  | mm                        | mm  | mm  | mm  | mm  | mm  | mm  | mm | mm | mm | mm | mm  | kg     |
| EPE 250     | 250                 | 250                       | 500 | 515 | 40  | -   | -   | 270 | -  | -  | -  | -  | 320 | 21     |
| FA 250      | 250                 | 250                       | 500 | 540 | -   | 230 | 650 | 50  | 50 | 20 | -  | -  | 680 | 33     |
| PLF 250     | 200                 | 300                       | 620 | 635 | 500 | -   | -   | 280 | -  | 88 | -  | -  | 630 | 40     |
| POT 250     | 150                 | 400                       | 425 | 440 | 50  |     |     | 170 |    | -  | -  |    | 320 | 22     |

## Tools