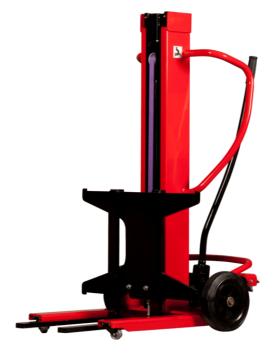

# KLEOS DHM 250 D15

|     | Technical characteristics                    |    | Metric            |
|-----|----------------------------------------------|----|-------------------|
| 1.1 | Manufacturer                                 |    | Manitou           |
| 1.2 | Model Name                                   |    | Kleos DHM 250 D15 |
| 1.3 | Power source                                 |    | Manual            |
| 1.4 | Operator type                                |    | Pedestrian        |
| 1.5 | Max. capacity                                | Q  | 250 kg            |
| 1.6 | Load center of gravity                       | c  | 250 mm            |
|     | Weight                                       |    |                   |
| 2.1 | Overall weight without tools                 |    | 95 kg             |
|     | Wheels                                       |    |                   |
| 3.1 | Tires type                                   |    | Nylon             |
| 3.2 | Dimensions of front wheels                   |    | 2 x (50x20)       |
| 3.3 | Dimensions of rear wheels                    |    | 2 x (250x40)      |
| 3.5 | Number of front wheels / rear wheels         |    | 2/2               |
|     | Dimensions                                   |    |                   |
| 4.2 | Mast lowered height                          | h1 | 1305 mm           |
| .5  | Mast extended height                         | h4 | 2043 mm           |
| .19 | Overall length                               | l1 | 911 mm            |
| .20 | Length to face of forks                      | 12 | 516 mm            |
| .21 | Overall width                                | b1 | 666 mm            |
| .26 | Distance between wheel arms/loading surfaces | b4 | 152 mm            |
| .32 | Ground clearance at centre of wheelbase      | m2 | 45 mm             |
|     | Performances                                 |    |                   |
| 5.3 | Lowering speed (laden / unladen)             |    | 10 m/s / 10 m/s   |