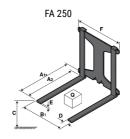

## **Tool characteristics**

| - 10-01     |                     |                           |     |     |     |     |     |     |    |    |    |    |     |        |
|-------------|---------------------|---------------------------|-----|-----|-----|-----|-----|-----|----|----|----|----|-----|--------|
| Tool 250 kg | Attachment capacity | Center of gravity of load | A1  | A2  | В   | ŀ   | 31  | C   | D  | E  | ET | E2 | F   | Weight |
|             | kg                  | mm                        | mm  | mm  | mm  | mm  | mm  | mm  | mm | mm | mm | mm | mm  | kg     |
| EPE 250     | 250                 | 250                       | 500 | 515 | 40  | -   | -   | 270 | -  | -  | -  | -  | 320 | 21     |
| FA 250      | 250                 | 250                       | 500 | 540 | -   | 230 | 650 | 50  | 50 | 20 | -  | -  | 680 | 33     |
| PLF 250     | 200                 | 300                       | 620 | 635 | 500 | -   | -   | 280 | -  | 88 | -  | -  | 630 | 40     |
| POT 250     | 150                 | 400                       | 425 | 440 | 50  |     |     | 170 |    | -  | -  |    | 320 | 22     |

## Tools