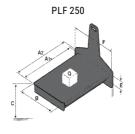

## **Tool characteristics**

| - 10-01     |                     |                           |     |     | _   |     |     |     |    |    |    |    |     |        |
|-------------|---------------------|---------------------------|-----|-----|-----|-----|-----|-----|----|----|----|----|-----|--------|
| Tool 250 kg | Attachment capacity | Center of gravity of load | A1  | A2  | В   | ŀ   | 31  | C   | D  | E  | ET | E2 | F   | Weight |
|             | kg                  | mm                        | mm  | mm  | mm  | mm  | mm  | mm  | mm | mm | mm | mm | mm  | kg     |
| EPE 250     | 250                 | 250                       | 500 | 515 | 40  | -   | -   | 270 | -  | -  | -  | -  | 320 | 21     |
| FA 250      | 250                 | 250                       | 500 | 540 | -   | 230 | 650 | 50  | 50 | 20 | -  | -  | 680 | 33     |
| PLF 250     | 200                 | 300                       | 620 | 635 | 500 | -   | -   | 280 | -  | 88 | -  | -  | 630 | 40     |
| POT 250     | 150                 | 400                       | 425 | 440 | 50  |     |     | 170 |    | -  | -  |    | 320 | 22     |

## Tools