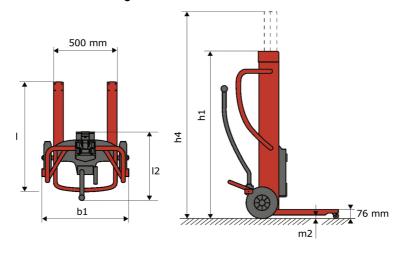

# KLEOS DHM 250 D15

|      | Technical characteristics                    |    | Metric          |
|------|----------------------------------------------|----|-----------------|
| 1.1  | Manufacturer                                 |    | Manitou         |
| 1.2  | Model Name                                   |    | DHM 250 D15     |
| 1.3  | Power source                                 |    | Manual          |
| 1.4  | Operator type                                |    | Pedestrian      |
| 1.5  | Max. capacity                                | Q  | 250 kg          |
| 1.6  | Load center of gravity                       | c  | 250 mm          |
|      | Weight                                       |    |                 |
| 2.1  | Overall weight without tools                 |    | 95 kg           |
|      | Wheels                                       |    |                 |
| 3.1  | Tires type                                   |    | Nylon           |
| 3.2  | Dimensions of front wheels                   |    | 2 x (50x20)     |
| 3.3  | Dimensions of rear wheels                    |    | 2 x (250x40)    |
| 3.5  | Number of front wheels / rear wheels         |    | 2 / 2           |
|      | Dimensions                                   |    |                 |
| 4.2  | Mast lowered height                          | h1 | 1305 mm         |
| 4.5  | Mast extended height                         | h4 | 2043 mm         |
| 4.19 | Overall length                               | l1 | 911 mm          |
| 4.20 | Length to face of forks                      | 12 | 516 mm          |
| 4.21 | Overall width                                | b1 | 666 mm          |
| 4.26 | Distance between wheel arms/loading surfaces | b4 | 152 mm          |
| 4.32 | Ground clearance at centre of wheelbase      | m2 | 45 mm           |
|      | Performances                                 |    |                 |
| 5.3  | Lowering speed (laden / unladen)             |    | 10 m/s / 10 m/s |

## Kleos DHM 250 D15 - Dimensional drawing