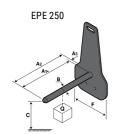

## **Tool characteristics**

| - 10-01     |                     |                           |     |     | _   |     |     |     |    |    |    |    |     |        |
|-------------|---------------------|---------------------------|-----|-----|-----|-----|-----|-----|----|----|----|----|-----|--------|
| Tool 250 kg | Attachment capacity | Center of gravity of load | A1  | A2  | В   | ŀ   | 31  | C   | D  | E  | ET | E2 | F   | Weight |
|             | kg                  | mm                        | mm  | mm  | mm  | mm  | mm  | mm  | mm | mm | mm | mm | mm  | kg     |
| EPE 250     | 250                 | 250                       | 500 | 515 | 40  | -   | -   | 270 | -  | -  | -  | -  | 320 | 21     |
| FA 250      | 250                 | 250                       | 500 | 540 | -   | 230 | 650 | 50  | 50 | 20 | -  | -  | 680 | 33     |
| PLF 250     | 200                 | 300                       | 620 | 635 | 500 | -   | -   | 280 | -  | 88 | -  | -  | 630 | 40     |
| POT 250     | 150                 | 400                       | 425 | 440 | 50  |     |     | 170 |    | -  | -  |    | 320 | 22     |

## Tools