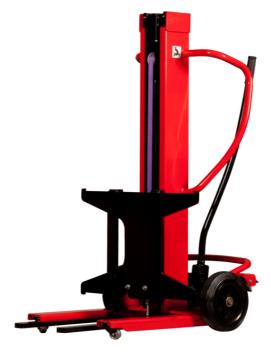

# KLEOS DHM 250 D15

|      | Technical characteristics                    |    | Metric          |
|------|----------------------------------------------|----|-----------------|
| 1.1  | Manufacturer                                 |    | Manitou         |
| 1.2  | Model Name                                   |    | DHM 250 D15     |
| 1.3  | Power source                                 |    | Manual          |
| 1.4  | Operator type                                |    | Pedestrian      |
| 1.5  | Max. capacity                                | Q  | 250 kg          |
| 1.6  | Load center of gravity                       | c  | 250 mm          |
|      | Weight                                       |    |                 |
| 2.1  | Overall weight without tools                 |    | 95 kg           |
|      | Wheels                                       |    |                 |
| 3.1  | Tires type                                   |    | Nylon           |
| 3.2  | Dimensions of front wheels                   |    | 2 x (50x20)     |
| 3.3  | Dimensions of rear wheels                    |    | 2 x (250x40)    |
| 3.5  | Number of front wheels / rear wheels         |    | 2 / 2           |
|      | Dimensions                                   |    |                 |
| 4.2  | Mast lowered height                          | h1 | 1305 mm         |
| 4.5  | Mast extended height                         | h4 | 2043 mm         |
| 4.19 | Overall length                               | l1 | 911 mm          |
| 4.20 | Length to face of forks                      | 12 | 516 mm          |
| 4.21 | Overall width                                | b1 | 666 mm          |
| 4.26 | Distance between wheel arms/loading surfaces | b4 | 152 mm          |
| 4.32 | Ground clearance at centre of wheelbase      | m2 | 45 mm           |
|      | Performances                                 |    |                 |
| 5.3  | Lowering speed (laden / unladen)             |    | 10 m/s / 10 m/s |