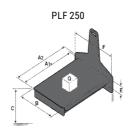

## **Tool characteristics**

| - 10-01     |                     |                           |     |     | _   |     |     |     |    |    |    |    |     |        |
|-------------|---------------------|---------------------------|-----|-----|-----|-----|-----|-----|----|----|----|----|-----|--------|
| Tool 250 kg | Attachment capacity | Center of gravity of load | A1  | A2  | В   | ŀ   | 31  | C   | D  | E  | ET | E2 | F   | Weight |
|             | kg                  | mm                        | mm  | mm  | mm  | mm  | mm  | mm  | mm | mm | mm | mm | mm  | kg     |
| EPE 250     | 250                 | 250                       | 500 | 515 | 40  | -   | -   | 270 | -  | -  | -  | -  | 320 | 21     |
| FA 250      | 250                 | 250                       | 500 | 540 | -   | 230 | 650 | 50  | 50 | 20 | -  | -  | 680 | 33     |
| PLF 250     | 200                 | 300                       | 620 | 635 | 500 | -   | -   | 280 | -  | 88 | -  | -  | 630 | 40     |
| POT 250     | 150                 | 400                       | 425 | 440 | 50  |     |     | 170 |    | -  | -  |    | 320 | 22     |