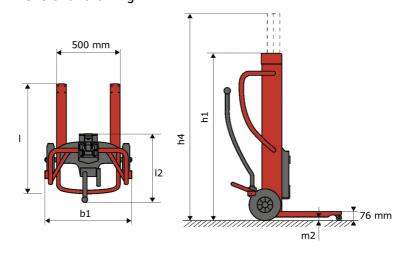

# KLEOS DHM 250 D15

|      | Technical characteristics                    |    | Metric          |
|------|----------------------------------------------|----|-----------------|
| 1.1  | Manufacturer                                 |    | Manitou         |
| 1.2  | Model Name                                   |    | DHM 250 D15     |
| 1.3  | Power source                                 |    | Manual          |
| 1.4  | Operator type                                |    | Pedestrian      |
| 1.5  | Max. capacity                                | Q  | 250 kg          |
| 1.6  | Load center of gravity                       | c  | 250 mm          |
|      | Weight                                       |    |                 |
| 2.1  | Overall weight without tools                 |    | 95 kg           |
|      | Wheels                                       |    |                 |
| 3.1  | Tires type                                   |    | Nylon           |
| 3.2  | Dimensions of front wheels                   |    | 2 x (50x20)     |
| 3.3  | Dimensions of rear wheels                    |    | 2 x (250x40)    |
| 3.5  | Number of front wheels / rear wheels         |    | 2 / 2           |
|      | Dimensions                                   |    |                 |
| 4.2  | Mast lowered height                          | h1 | 1305 mm         |
| 4.5  | Mast extended height                         | h4 | 2043 mm         |
| 4.19 | Overall length                               | l1 | 911 mm          |
| 4.20 | Length to face of forks                      | 12 | 516 mm          |
| 4.21 | Overall width                                | b1 | 666 mm          |
| 4.26 | Distance between wheel arms/loading surfaces | b4 | 152 mm          |
| 4.32 | Ground clearance at centre of wheelbase      | m2 | 45 mm           |
|      | Performances                                 |    |                 |
| 5.3  | Lowering speed (laden / unladen)             |    | 10 m/s / 10 m/s |

## Kleos DHM 250 D15 - Dimensional drawing