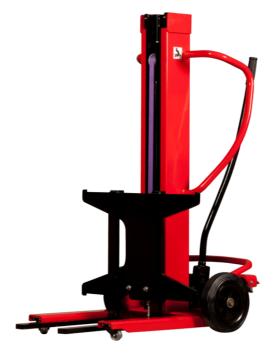

# KLEOS DHM 250 D15

|      | Technical characteristics                    |    | Metric          |
|------|----------------------------------------------|----|-----------------|
| 1.1  | Manufacturer                                 |    | Manitou         |
| 1.2  | Model Name                                   |    | DHM 250 D15     |
| 1.3  | Power source                                 |    | Manual          |
| 1.4  | Operator type                                |    | Pedestrian      |
| 1.5  | Max. capacity                                | Q  | 250 kg          |
| 1.6  | Load center of gravity                       | c  | 250 mm          |
|      | Weight                                       |    |                 |
| 2.1  | Overall weight without tools                 |    | 95 kg           |
|      | Wheels                                       |    |                 |
| 3.1  | Tires type                                   |    | Nylon           |
| 3.2  | Dimensions of front wheels                   |    | 2 x (50x20)     |
| 3.3  | Dimensions of rear wheels                    |    | 2 x (250x40)    |
| 3.5  | Number of front wheels / rear wheels         |    | 2 / 2           |
|      | Dimensions                                   |    |                 |
| 4.2  | Mast lowered height                          | h1 | 1305 mm         |
| 4.5  | Mast extended height                         | h4 | 2043 mm         |
| 4.19 | Overall length                               | l1 | 911 mm          |
| 4.20 | Length to face of forks                      | 12 | 516 mm          |
| 4.21 | Overall width                                | b1 | 666 mm          |
| 4.26 | Distance between wheel arms/loading surfaces | b4 | 152 mm          |
| 4.32 | Ground clearance at centre of wheelbase      | m2 | 45 mm           |
|      | Performances                                 |    |                 |
| 5.3  | Lowering speed (laden / unladen)             |    | 10 m/s / 10 m/s |