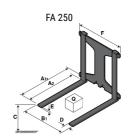

## **Tool characteristics**

| - 10-01     |                     |                           |     |     | _   |     |     |     |    |    |    |    |     |        |
|-------------|---------------------|---------------------------|-----|-----|-----|-----|-----|-----|----|----|----|----|-----|--------|
| Tool 250 kg | Attachment capacity | Center of gravity of load | A1  | A2  | В   | ŀ   | 31  | C   | D  | E  | ET | E2 | F   | Weight |
|             | kg                  | mm                        | mm  | mm  | mm  | mm  | mm  | mm  | mm | mm | mm | mm | mm  | kg     |
| EPE 250     | 250                 | 250                       | 500 | 515 | 40  | -   | -   | 270 | -  | -  | -  | -  | 320 | 21     |
| FA 250      | 250                 | 250                       | 500 | 540 | -   | 230 | 650 | 50  | 50 | 20 | -  | -  | 680 | 33     |
| PLF 250     | 200                 | 300                       | 620 | 635 | 500 | -   | -   | 280 | -  | 88 | -  | -  | 630 | 40     |
| POT 250     | 150                 | 400                       | 425 | 440 | 50  |     |     | 170 |    | -  | -  |    | 320 | 22     |

## Tools