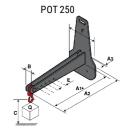

## **Tool characteristics**

| - 10-01     |                     |                           |     |     | _   |     |     |     |    |    |    |    |     |        |
|-------------|---------------------|---------------------------|-----|-----|-----|-----|-----|-----|----|----|----|----|-----|--------|
| Tool 250 kg | Attachment capacity | Center of gravity of load | A1  | A2  | В   | ŀ   | 31  | C   | D  | E  | ET | E2 | F   | Weight |
|             | kg                  | mm                        | mm  | mm  | mm  | mm  | mm  | mm  | mm | mm | mm | mm | mm  | kg     |
| EPE 250     | 250                 | 250                       | 500 | 515 | 40  | -   | -   | 270 | -  | -  | -  | -  | 320 | 21     |
| FA 250      | 250                 | 250                       | 500 | 540 | -   | 230 | 650 | 50  | 50 | 20 | -  | -  | 680 | 33     |
| PLF 250     | 200                 | 300                       | 620 | 635 | 500 | -   | -   | 280 | -  | 88 | -  | -  | 630 | 40     |
| POT 250     | 150                 | 400                       | 425 | 440 | 50  |     |     | 170 |    | -  | -  |    | 320 | 22     |