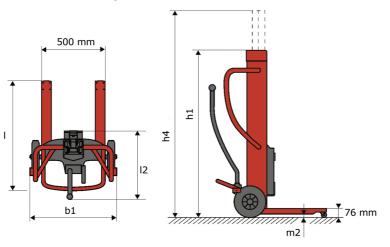

## **KLEOS DHM 250 D15**

|      | Technical characteristics                    |    | Metric            |
|------|----------------------------------------------|----|-------------------|
| 1.1  | Manufacturer                                 |    | Manitou           |
| 1.2  | Model Name                                   |    | Kleos DHM 250 D15 |
| 1.3  | Power source                                 |    | Manual            |
| 1.4  | Operator type                                |    | Pedestrian        |
| 1.5  | Max. capacity                                | Q  | 250 kg            |
| 1.6  | Load center of gravity                       | С  | 250 mm            |
|      | Weight                                       |    |                   |
| 2.1  | Overall weight without tools                 |    | 95 kg             |
|      | Wheels                                       |    |                   |
| 3.1  | Tires type                                   |    | Nylon             |
| 3.2  | Dimensions of front wheels                   |    | 2 x (50x20)       |
| 3.3  | Dimensions of rear wheels                    |    | 2 x (250x40)      |
| 3.5  | Number of front wheels / rear wheels         |    | 2 / 2             |
|      | Dimensions                                   |    |                   |
| 4.2  | Mast lowered height                          | h1 | 1305 mm           |
| 4.5  | Mast extended height                         | h4 | 2043 mm           |
| 4.19 | Overall length                               | I1 | 911 mm            |
| 4.20 | Length to face of forks                      | 12 | 516 mm            |
| 4.21 | Overall width                                | b1 | 666 mm            |
| 4.26 | Distance between wheel arms/loading surfaces | b4 | 152 mm            |
| 4.32 | Ground clearance at centre of wheelbase      | m2 | 45 mm             |
|      | Performances                                 |    |                   |
| 5.3  | Lowering speed (laden / unladen)             |    | 10 m/s / 10 m/s   |

## Kleos DHM 250 D15 - Dimensional drawing