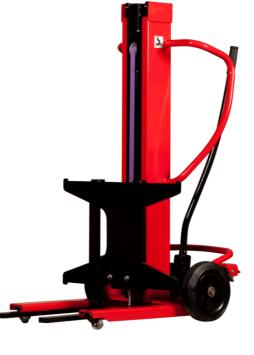

## **KLEOS DHM 250 D15**

|      | Technical characteristics                    |    | Metric            |
|------|----------------------------------------------|----|-------------------|
| 1.1  | Manufacturer                                 |    | Manitou           |
| 1.2  | Model Name                                   |    | Kleos DHM 250 D15 |
| 1.3  | Power source                                 |    | Manual            |
| 1.4  | Operator type                                |    | Pedestrian        |
| 1.5  | Max. capacity                                | Q  | 250 kg            |
| 1.6  | Load center of gravity                       | С  | 250 mm            |
|      | Weight                                       |    |                   |
| 2.1  | Overall weight without tools                 |    | 95 kg             |
|      | Wheels                                       |    |                   |
| 3.1  | Tires type                                   |    | Nylon             |
| 3.2  | Dimensions of front wheels                   |    | 2 x (50x20)       |
| 3.3  | Dimensions of rear wheels                    |    | 2 x (250x40)      |
| 3.5  | Number of front wheels / rear wheels         |    | 2 / 2             |
|      | Dimensions                                   |    |                   |
| 4.2  | Mast lowered height                          | h1 | 1305 mm           |
| 4.5  | Mast extended height                         | h4 | 2043 mm           |
| 4.19 | Overall length                               | I1 | 911 mm            |
| 4.20 | Length to face of forks                      | 12 | 516 mm            |
| 4.21 | Overall width                                | b1 | 666 mm            |
| 4.26 | Distance between wheel arms/loading surfaces | b4 | 152 mm            |
| 4.32 | Ground clearance at centre of wheelbase      | m2 | 45 mm             |
|      | Performances                                 |    |                   |
| 5.3  | Lowering speed (laden / unladen)             |    | 10 m/s / 10 m/s   |