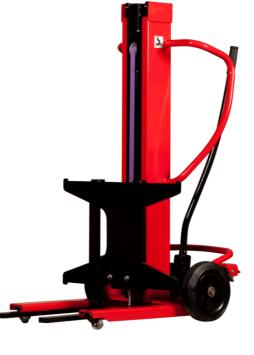

## **KLEOS DHM 250 D15**

|      | Technical characteristics                    |    | Metric            |
|------|----------------------------------------------|----|-------------------|
| 1.1  | Manufacturer                                 |    | Manitou           |
| 1.2  | Model Name                                   |    | Kleos DHM 250 D15 |
| 1.3  | Power source                                 |    | Manual            |
| 1.4  | Operator type                                |    | Pedestrian        |
| 1.5  | Max. capacity                                | Q  | 250 kg            |
| 1.6  | Load center of gravity                       | С  | 250 mm            |
|      | Weight                                       |    |                   |
| 2.1  | Overall weight without tools                 |    | 95 kg             |
|      | Wheels                                       |    |                   |
| 3.1  | Tires type                                   |    | Nylon             |
| 3.2  | Dimensions of front wheels                   |    | 2 x (50x20)       |
| 3.3  | Dimensions of rear wheels                    |    | 2 x (250x40)      |
| 3.5  | Number of front wheels / rear wheels         |    | 2/2               |
|      | Dimensions                                   |    |                   |
| 4.2  | Mast lowered height                          | h1 | 1305 mm           |
| 4.5  | Mast extended height                         | h4 | 2043 mm           |
| 4.19 | Overall length                               | 11 | 911 mm            |
| 4.20 | Length to face of forks                      | 12 | 516 mm            |
| 4.21 | Overall width                                | b1 | 666 mm            |
| 4.26 | Distance between wheel arms/loading surfaces | b4 | 152 mm            |
| 4.32 | Ground clearance at centre of wheelbase      | m2 | 45 mm             |
|      | Performances                                 |    |                   |
| 5.3  | Lowering speed (laden / unladen)             |    | 10 m/s / 10 m/s   |