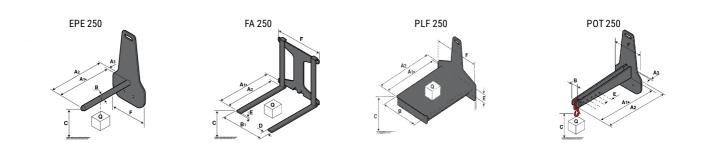

## **Tool characteristics**

| Tool 250 kg | Attachment capacity | Center of gravity of load | A1  | A2  | В   | E   | 31  | С   | D  | E  | E1 | E2 | F   | Weight |
|-------------|---------------------|---------------------------|-----|-----|-----|-----|-----|-----|----|----|----|----|-----|--------|
|             | kg                  | mm                        | mm  | mm  | mm  | mm  | mm  | mm  | mm | mm | mm | mm | mm  | kg     |
| EPE 250     | 250                 | 250                       | 500 | 515 | 40  | -   | -   | 270 | -  | -  | -  | -  | 320 | 21     |
| FA 250      | 250                 | 250                       | 500 | 540 | -   | 230 | 650 | 50  | 50 | 20 | -  | -  | 680 | 33     |
| PLF 250     | 200                 | 300                       | 620 | 635 | 500 | -   | -   | 280 | -  | 88 | -  | -  | 630 | 40     |
| POT 250     | 150                 | 400                       | 425 | 440 | 50  | -   | -   | 170 | -  | -  | -  | -  | 320 | 22     |