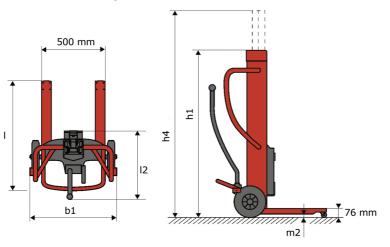

## **KLEOS DHM 250 D15**

|      | Technical characteristics                    |    | Metric            |
|------|----------------------------------------------|----|-------------------|
| 1.1  | Manufacturer                                 |    | Manitou           |
| 1.2  | Model Name                                   |    | Kleos DHM 250 D15 |
| 1.3  | Power source                                 |    | Manual            |
| 1.4  | Operator type                                |    | Pedestrian        |
| 1.5  | Max. capacity                                | Q  | 250 kg            |
| 1.6  | Load center of gravity                       | С  | 250 mm            |
|      | Weight                                       |    |                   |
| 2.1  | Overall weight without tools                 |    | 95 kg             |
|      | Wheels                                       |    |                   |
| 3.1  | Tires type                                   |    | Nylon             |
| 3.2  | Dimensions of front wheels                   |    | 2 x (50x20)       |
| 3.3  | Dimensions of rear wheels                    |    | 2 x (250x40)      |
| 3.5  | Number of front wheels / rear wheels         |    | 2/2               |
|      | Dimensions                                   |    |                   |
| 4.2  | Mast lowered height                          | h1 | 1305 mm           |
| 4.5  | Mast extended height                         | h4 | 2043 mm           |
| 4.19 | Overall length                               | 11 | 911 mm            |
| 4.20 | Length to face of forks                      | 12 | 516 mm            |
| 4.21 | Overall width                                | b1 | 666 mm            |
| 4.26 | Distance between wheel arms/loading surfaces | b4 | 152 mm            |
| 4.32 | Ground clearance at centre of wheelbase      | m2 | 45 mm             |
|      | Performances                                 |    |                   |
| 5.3  | Lowering speed (laden / unladen)             |    | 10 m/s / 10 m/s   |

## Kleos DHM 250 D15 - Dimensional drawing