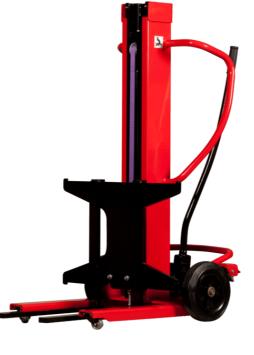

## **KLEOS DHM 250 D15**

|      | Technical characteristics                    |    | Metric            |
|------|----------------------------------------------|----|-------------------|
| 1.1  | Manufacturer                                 |    | Manitou           |
| 1.2  | Model Name                                   |    | Kleos DHM 250 D15 |
| 1.3  | Power source                                 |    | Manual            |
| 1.4  | Operator type                                |    | Pedestrian        |
| 1.5  | Max. capacity                                | Q  | 250 kg            |
| 1.6  | Load center of gravity                       | С  | 250 mm            |
|      | Weight                                       |    |                   |
| 2.1  | Overall weight without tools                 |    | 95 kg             |
|      | Wheels                                       |    |                   |
| 3.1  | Tires type                                   |    | Nylon             |
| 3.2  | Dimensions of front wheels                   |    | 2 x (50x20)       |
| 3.3  | Dimensions of rear wheels                    |    | 2 x (250x40)      |
| 3.5  | Number of front wheels / rear wheels         |    | 2 / 2             |
|      | Dimensions                                   |    |                   |
| 4.2  | Mast lowered height                          | h1 | 1305 mm           |
| 4.5  | Mast extended height                         | h4 | 2043 mm           |
| 4.19 | Overall length                               | 11 | 911 mm            |
| 4.20 | Length to face of forks                      | 12 | 516 mm            |
| 4.21 | Overall width                                | b1 | 666 mm            |
| 4.26 | Distance between wheel arms/loading surfaces | b4 | 152 mm            |
| 4.32 | Ground clearance at centre of wheelbase      | m2 | 45 mm             |
|      | Performances                                 |    |                   |
| 5.3  | Lowering speed (laden / unladen)             |    | 10 m/s / 10 m/s   |