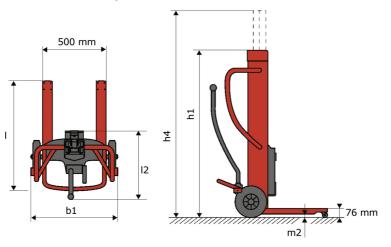

## **KLEOS DHM 250 D15**

|      | Technical characteristics                    |    | Metric            |
|------|----------------------------------------------|----|-------------------|
| 1.1  | Manufacturer                                 |    | Manitou           |
| 1.2  | Model Name                                   |    | Kleos DHM 250 D15 |
| 1.3  | Power source                                 |    | Manual            |
| 1.4  | Operator type                                |    | Pedestrian        |
| 1.5  | Max. capacity                                | Q  | 250 kg            |
| 1.6  | Load center of gravity                       | С  | 250 mm            |
|      | Weight                                       |    |                   |
| 2.1  | Overall weight without tools                 |    | 95 kg             |
|      | Wheels                                       |    |                   |
| 3.1  | Tires type                                   |    | Nylon             |
| 3.2  | Dimensions of front wheels                   |    | 2 x (50x20)       |
| 3.3  | Dimensions of rear wheels                    |    | 2 x (250x40)      |
| 3.5  | Number of front wheels / rear wheels         |    | 2 / 2             |
|      | Dimensions                                   |    |                   |
| 4.2  | Mast lowered height                          | h1 | 1305 mm           |
| 4.5  | Mast extended height                         | h4 | 2043 mm           |
| 4.19 | Overall length                               | 11 | 911 mm            |
| 4.20 | Length to face of forks                      | 12 | 516 mm            |
| 4.21 | Overall width                                | b1 | 666 mm            |
| 4.26 | Distance between wheel arms/loading surfaces | b4 | 152 mm            |
| 4.32 | Ground clearance at centre of wheelbase      | m2 | 45 mm             |
|      | Performances                                 |    |                   |
| 5.3  | Lowering speed (laden / unladen)             |    | 10 m/s / 10 m/s   |

## Kleos DHM 250 D15 - Dimensional drawing