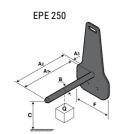

## **Tool characteristics**

| - 10-01     |                     |                           |     |     |     | _   |     |     |    |    |    |    |     |        |
|-------------|---------------------|---------------------------|-----|-----|-----|-----|-----|-----|----|----|----|----|-----|--------|
| Tool 250 kg | Attachment capacity | Center of gravity of load | A1  | A2  | В   | ŀ   | 31  | C   | D  | E  | ET | E2 | F   | Weight |
|             | kg                  | mm                        | mm  | mm  | mm  | mm  | mm  | mm  | mm | mm | mm | mm | mm  | kg     |
| EPE 250     | 250                 | 250                       | 500 | 515 | 40  | -   | -   | 270 | -  | -  | -  | -  | 320 | 21     |
| FA 250      | 250                 | 250                       | 500 | 540 | -   | 230 | 650 | 50  | 50 | 20 | -  | -  | 680 | 33     |
| PLF 250     | 200                 | 300                       | 620 | 635 | 500 | -   | -   | 280 | -  | 88 | -  | -  | 630 | 40     |
| POT 250     | 150                 | 400                       | 425 | 440 | 50  |     |     | 170 |    | -  | -  |    | 320 | 22     |

## Tools