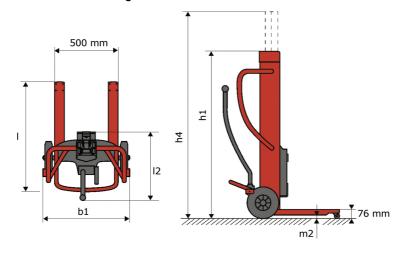

# KLEOS DHM 250 D15

|     | Technical characteristics                    |    | Metric            |
|-----|----------------------------------------------|----|-------------------|
| 1.1 | Manufacturer                                 |    | Manitou           |
| 1.2 | Model Name                                   |    | Kleos DHM 250 D15 |
| 1.3 | Power source                                 |    | Manual            |
| 1.4 | Operator type                                |    | Pedestrian        |
| 1.5 | Max. capacity                                | Q  | 250 kg            |
| 1.6 | Load center of gravity                       | c  | 250 mm            |
|     | Weight                                       |    |                   |
| 2.1 | Overall weight without tools                 |    | 95 kg             |
|     | Wheels                                       |    |                   |
| 3.1 | Tires type                                   |    | Nylon             |
| 3.2 | Dimensions of front wheels                   |    | 2 x (50x20)       |
| 3.3 | Dimensions of rear wheels                    |    | 2 x (250x40)      |
| 3.5 | Number of front wheels / rear wheels         |    | 2/2               |
|     | Dimensions                                   |    |                   |
| 4.2 | Mast lowered height                          | h1 | 1305 mm           |
| 4.5 | Mast extended height                         | h4 | 2043 mm           |
| .19 | Overall length                               | I1 | 911 mm            |
| .20 | Length to face of forks                      | 12 | 516 mm            |
| .21 | Overall width                                | b1 | 666 mm            |
| .26 | Distance between wheel arms/loading surfaces | b4 | 152 mm            |
| .32 | Ground clearance at centre of wheelbase      | m2 | 45 mm             |
|     | Performances                                 |    |                   |
| 5.3 | Lowering speed (laden / unladen)             |    | 10 m/s / 10 m/s   |

## Kleos DHM 250 D15 - Dimensional drawing