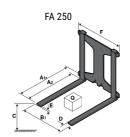

## **Tool characteristics**

| - 10-01     |                     |                           |     |     |     | _   |     |     |    |    |    |    |     |        |
|-------------|---------------------|---------------------------|-----|-----|-----|-----|-----|-----|----|----|----|----|-----|--------|
| Tool 250 kg | Attachment capacity | Center of gravity of load | A1  | A2  | В   | ŀ   | 31  | C   | D  | E  | ET | E2 | F   | Weight |
|             | kg                  | mm                        | mm  | mm  | mm  | mm  | mm  | mm  | mm | mm | mm | mm | mm  | kg     |
| EPE 250     | 250                 | 250                       | 500 | 515 | 40  | -   | -   | 270 | -  | -  | -  | -  | 320 | 21     |
| FA 250      | 250                 | 250                       | 500 | 540 | -   | 230 | 650 | 50  | 50 | 20 | -  | -  | 680 | 33     |
| PLF 250     | 200                 | 300                       | 620 | 635 | 500 | -   | -   | 280 | -  | 88 | -  | -  | 630 | 40     |
| POT 250     | 150                 | 400                       | 425 | 440 | 50  |     |     | 170 |    | -  | -  |    | 320 | 22     |

## Tools