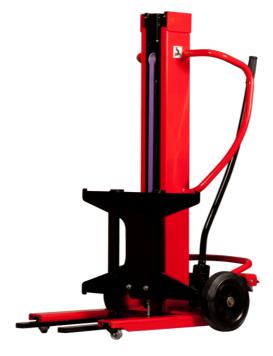

# KLEOS DHM 250 D15

|     | Technical characteristics                    |    | Metric            |
|-----|----------------------------------------------|----|-------------------|
| 1.1 | Manufacturer                                 |    | Manitou           |
| 1.2 | Model Name                                   |    | Kleos DHM 250 D15 |
| 1.3 | Power source                                 |    | Manual            |
| 1.4 | Operator type                                |    | Pedestrian        |
| 1.5 | Max. capacity                                | Q  | 250 kg            |
| 1.6 | Load center of gravity                       | c  | 250 mm            |
|     | Weight                                       |    |                   |
| 2.1 | Overall weight without tools                 |    | 95 kg             |
|     | Wheels                                       |    |                   |
| 3.1 | Tires type                                   |    | Nylon             |
| 3.2 | Dimensions of front wheels                   |    | 2 x (50x20)       |
| 3.3 | Dimensions of rear wheels                    |    | 2 x (250x40)      |
| 3.5 | Number of front wheels / rear wheels         |    | 2/2               |
|     | Dimensions                                   |    |                   |
| 4.2 | Mast lowered height                          | h1 | 1305 mm           |
| 4.5 | Mast extended height                         | h4 | 2043 mm           |
| .19 | Overall length                               | I1 | 911 mm            |
| .20 | Length to face of forks                      | 12 | 516 mm            |
| .21 | Overall width                                | b1 | 666 mm            |
| .26 | Distance between wheel arms/loading surfaces | b4 | 152 mm            |
| .32 | Ground clearance at centre of wheelbase      | m2 | 45 mm             |
|     | Performances                                 |    |                   |
| 5.3 | Lowering speed (laden / unladen)             |    | 10 m/s / 10 m/s   |