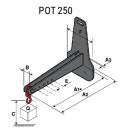

## **Tool characteristics**

| - 10-01     |                     |                           |     |     |     | _   |     |     |    |    |    |    |     |        |
|-------------|---------------------|---------------------------|-----|-----|-----|-----|-----|-----|----|----|----|----|-----|--------|
| Tool 250 kg | Attachment capacity | Center of gravity of load | A1  | A2  | В   | ŀ   | 31  | C   | D  | E  | ET | E2 | F   | Weight |
|             | kg                  | mm                        | mm  | mm  | mm  | mm  | mm  | mm  | mm | mm | mm | mm | mm  | kg     |
| EPE 250     | 250                 | 250                       | 500 | 515 | 40  | -   | -   | 270 | -  | -  | -  | -  | 320 | 21     |
| FA 250      | 250                 | 250                       | 500 | 540 | -   | 230 | 650 | 50  | 50 | 20 | -  | -  | 680 | 33     |
| PLF 250     | 200                 | 300                       | 620 | 635 | 500 | -   | -   | 280 | -  | 88 | -  | -  | 630 | 40     |
| POT 250     | 150                 | 400                       | 425 | 440 | 50  |     |     | 170 |    | -  | -  |    | 320 | 22     |

## Tools