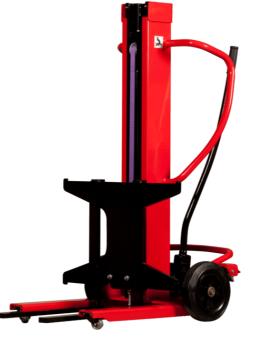

## **KLEOS DHM 250 D15**

|      | Technical characteristics                    |    | Metric          |
|------|----------------------------------------------|----|-----------------|
| 1.1  | Manufacturer                                 |    | Manitou         |
| 1.2  | Model Name                                   |    | DHM 250 D15     |
| 1.3  | Power source                                 |    | Manual          |
| 1.4  | Operator type                                |    | Pedestrian      |
| 1.5  | Max. capacity                                | Q  | 250 kg          |
| 1.6  | Load center of gravity                       | С  | 250 mm          |
|      | Weight                                       |    |                 |
| 2.1  | Overall weight without tools                 |    | 95 kg           |
|      | Wheels                                       |    |                 |
| 3.1  | Tires type                                   |    | Nylon           |
| 3.2  | Dimensions of front wheels                   |    | 2 x (50x20)     |
| 3.3  | Dimensions of rear wheels                    |    | 2 x (250x40)    |
| 3.5  | Number of front wheels / rear wheels         |    | 2/2             |
|      | Dimensions                                   |    |                 |
| 4.2  | Mast lowered height                          | h1 | 1305 mm         |
| 4.5  | Mast extended height                         | h4 | 2043 mm         |
| 4.19 | Overall length                               | 11 | 911 mm          |
| 4.20 | Length to face of forks                      | 12 | 516 mm          |
| 4.21 | Overall width                                | b1 | 666 mm          |
| 4.26 | Distance between wheel arms/loading surfaces | b4 | 152 mm          |
| 4.32 | Ground clearance at centre of wheelbase      | m2 | 45 mm           |
|      | Performances                                 |    |                 |
| 5.3  | Lowering speed (laden / unladen)             |    | 10 m/s / 10 m/s |