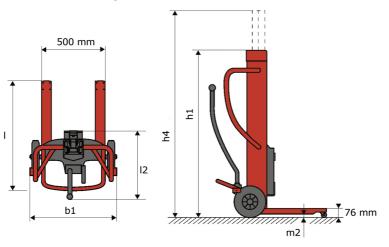

## **KLEOS DHM 250 D15**

|      | Technical characteristics                    |    | Metric          |
|------|----------------------------------------------|----|-----------------|
| 1.1  | Manufacturer                                 |    | Manitou         |
| 1.2  | Model Name                                   |    | DHM 250 D15     |
| 1.3  | Power source                                 |    | Manual          |
| 1.4  | Operator type                                |    | Pedestrian      |
| 1.5  | Max. capacity                                | Q  | 250 kg          |
| 1.6  | Load center of gravity                       | С  | 250 mm          |
|      | Weight                                       |    |                 |
| 2.1  | Overall weight without tools                 |    | 95 kg           |
|      | Wheels                                       |    |                 |
| 3.1  | Tires type                                   |    | Nylon           |
| 3.2  | Dimensions of front wheels                   |    | 2 x (50x20)     |
| 3.3  | Dimensions of rear wheels                    |    | 2 x (250x40)    |
| 3.5  | Number of front wheels / rear wheels         |    | 2/2             |
|      | Dimensions                                   |    |                 |
| 4.2  | Mast lowered height                          | h1 | 1305 mm         |
| 4.5  | Mast extended height                         | h4 | 2043 mm         |
| 4.19 | Overall length                               | 11 | 911 mm          |
| 4.20 | Length to face of forks                      | 12 | 516 mm          |
| 4.21 | Overall width                                | b1 | 666 mm          |
| 4.26 | Distance between wheel arms/loading surfaces | b4 | 152 mm          |
| 4.32 | Ground clearance at centre of wheelbase      | m2 | 45 mm           |
|      | Performances                                 |    |                 |
| 5.3  | Lowering speed (laden / unladen)             |    | 10 m/s / 10 m/s |

## Kleos DHM 250 D15 - Dimensional drawing