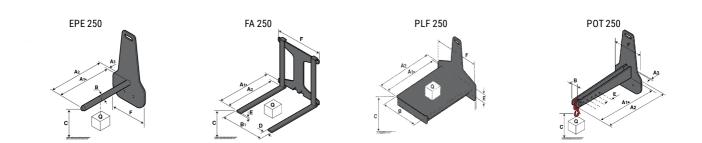

## **Tool characteristics**

| Tool 250 kg | Attachment capacity | Center of gravity of load | A1  | A2  | В   | E   | 31  | С   | D  | E  | E1 | E2 | F   | Weight |
|-------------|---------------------|---------------------------|-----|-----|-----|-----|-----|-----|----|----|----|----|-----|--------|
|             | kg                  | mm                        | mm  | mm  | mm  | mm  | mm  | mm  | mm | mm | mm | mm | mm  | kg     |
| EPE 250     | 250                 | 250                       | 500 | 515 | 40  | -   | -   | 270 | -  | -  | -  | -  | 320 | 21     |
| FA 250      | 250                 | 250                       | 500 | 540 | -   | 230 | 650 | 50  | 50 | 20 | -  | -  | 680 | 33     |
| PLF 250     | 200                 | 300                       | 620 | 635 | 500 | -   | -   | 280 | -  | 88 | -  | -  | 630 | 40     |
| POT 250     | 150                 | 400                       | 425 | 440 | 50  | -   | -   | 170 | -  | -  | -  | -  | 320 | 22     |

## Tools

Head Office B.P. 249 - 430 rue de l'Aubinière 44150 Ancenis Cedex - France Tel: +33 (0)2 40 09 10 11 - Fax: +33 (0)2 40 09 10 97 www.manitou.com

This publication provides a description of the configuration versions and options for Manitou products, which may differ for equipment. The equipment presented in this brochure may be part of a series, as an option, or it may not be available, depending on the versions. Manitou reserves the right, at any time and without notice, to amend the specifications described and represented. The specifications provided do not bind the manufacturer. For more details, please contact your Manitou agent. This is not a contractually binding document. The presentation of the products is not contractually binding. List of specifications non-exhaustive. The logos as well as the visual identity of the company are owned by Manitou and cannot be used without authorisation. All rights reserved. The photos and diagrams contained in this brochure are only provided for consultation and information purposes.