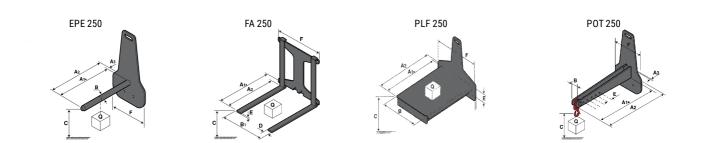

## **Tool characteristics**

| Tool 250 kg | Attachment capacity | Center of gravity of load | A1  | A2  | В   | E   | 31  | C   | D  | E  | E1 | E2 | F   | Weight |
|-------------|---------------------|---------------------------|-----|-----|-----|-----|-----|-----|----|----|----|----|-----|--------|
|             | kg                  | mm                        | mm  | mm  | mm  | mm  | mm  | mm  | mm | mm | mm | mm | mm  | kg     |
| EPE 250     | 250                 | 250                       | 500 | 515 | 40  | -   | -   | 270 | -  | -  | -  | -  | 320 | 21     |
| FA 250      | 250                 | 250                       | 500 | 540 | -   | 230 | 650 | 50  | 50 | 20 | -  | -  | 680 | 33     |
| PLF 250     | 200                 | 300                       | 620 | 635 | 500 | -   | -   | 280 | -  | 88 | -  | -  | 630 | 40     |
| POT 250     | 150                 | 400                       | 425 | 440 | 50  | -   | -   | 170 | -  | -  | -  | -  | 320 | 22     |

## Tools

Head Office B.P. 249 - 430 rue de l'Aubinière 44150 Ancenis Cedex - France Tel: +33 (0)2 40 09 10 11 - Fax: +33 (0)2 40 09 10 97 www.manitou.com

This publication provides a description of the configuration versions and options for Manitou products, which may differ for equipment. The equipment presented in this brochure may be part of a series, as an option, or it may not be available, depending on the versions. Manitou reserves the right, at any time and without notice, to amend the specifications described and represented. The specifications provided do not bind the manufacturer. For more details, please contact your Manitou agent. This is not a contractually binding document. The presentation of the products is not contractually binding. List of specifications non-exhaustive. The logos as well as the visual identity of the company are owned by Manitou and cannot be used without authorisation. All rights reserved. The photos and diagrams contained in this brochure are only provided for consultation and information purposes.