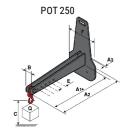

## **Tool characteristics**

| - 10-01     |                     |                           |     |     | _   |     |     |     |    |    |    |    |     |        |
|-------------|---------------------|---------------------------|-----|-----|-----|-----|-----|-----|----|----|----|----|-----|--------|
| Tool 250 kg | Attachment capacity | Center of gravity of load | A1  | A2  | В   | ŀ   | 31  | C   | D  | E  | ET | E2 | F   | Weight |
|             | kg                  | mm                        | mm  | mm  | mm  | mm  | mm  | mm  | mm | mm | mm | mm | mm  | kg     |
| EPE 250     | 250                 | 250                       | 500 | 515 | 40  | -   | -   | 270 | -  | -  | -  | -  | 320 | 21     |
| FA 250      | 250                 | 250                       | 500 | 540 | -   | 230 | 650 | 50  | 50 | 20 | -  | -  | 680 | 33     |
| PLF 250     | 200                 | 300                       | 620 | 635 | 500 | -   | -   | 280 | -  | 88 | -  | -  | 630 | 40     |
| POT 250     | 150                 | 400                       | 425 | 440 | 50  |     |     | 170 |    | -  | -  |    | 320 | 22     |