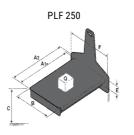

## **Tool characteristics**

| - 10-01     |                     |                           |     |     | _   |     |     |     |    |    |    |    |     |        |
|-------------|---------------------|---------------------------|-----|-----|-----|-----|-----|-----|----|----|----|----|-----|--------|
| Tool 250 kg | Attachment capacity | Center of gravity of load | A1  | A2  | В   | ŀ   | 31  | C   | D  | E  | ET | E2 | F   | Weight |
|             | kg                  | mm                        | mm  | mm  | mm  | mm  | mm  | mm  | mm | mm | mm | mm | mm  | kg     |
| EPE 250     | 250                 | 250                       | 500 | 515 | 40  | -   | -   | 270 | -  | -  | -  | -  | 320 | 21     |
| FA 250      | 250                 | 250                       | 500 | 540 | -   | 230 | 650 | 50  | 50 | 20 | -  | -  | 680 | 33     |
| PLF 250     | 200                 | 300                       | 620 | 635 | 500 | -   | -   | 280 | -  | 88 | -  | -  | 630 | 40     |
| POT 250     | 150                 | 400                       | 425 | 440 | 50  |     |     | 170 |    | -  | -  |    | 320 | 22     |