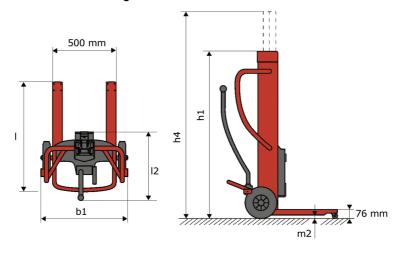

# KLEOS DHM 250 D15

|      | Technical characteristics                    |    | Metric            |
|------|----------------------------------------------|----|-------------------|
| 1.1  | Manufacturer                                 |    | Manitou           |
| 1.2  | Model Name                                   |    | Kleos DHM 250 D15 |
| 1.3  | Power source                                 |    | Manual            |
| 1.4  | Operator type                                |    | Pedestrian        |
| 1.5  | Max. capacity                                | Q  | 250 kg            |
| 1.6  | Load center of gravity                       | С  | 250 mm            |
|      | Weight                                       |    |                   |
| 2.1  | Overall weight without tools                 |    | 95 kg             |
|      | Wheels                                       |    |                   |
| 3.1  | Tires type                                   |    | Nylon             |
| 3.2  | Dimensions of front wheels                   |    | 2 x (50x20)       |
| 3.3  | Dimensions of rear wheels                    |    | 2 x (250x40)      |
| 3.5  | Number of front wheels / rear wheels         |    | 2 / 2             |
|      | Dimensions                                   |    |                   |
| 4.2  | Mast lowered height                          | h1 | 1305 mm           |
| 4.5  | Mast extended height                         | h4 | 2043 mm           |
| 4.19 | Overall length                               | l1 | 911 mm            |
| 4.20 | Length to face of forks                      | 12 | 516 mm            |
| 4.21 | Overall width                                | b1 | 666 mm            |
| 4.26 | Distance between wheel arms/loading surfaces | b4 | 152 mm            |
| 4.32 | Ground clearance at centre of wheelbase      | m2 | 45 mm             |
|      | Performances                                 |    |                   |
| 5.3  | Lowering speed (laden / unladen)             |    | 10 m/s / 10 m/s   |

## Kleos DHM 250 D15 - Dimensional drawing