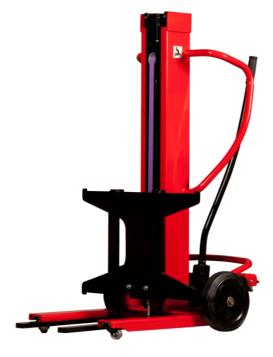

# KLEOS DHM 250 D15

|      | Technical characteristics                    |    | Metric            |
|------|----------------------------------------------|----|-------------------|
| 1.1  | Manufacturer                                 |    | Manitou           |
| 1.2  | Model Name                                   |    | Kleos DHM 250 D15 |
| 1.3  | Power source                                 |    | Manual            |
| 1.4  | Operator type                                |    | Pedestrian        |
| 1.5  | Max. capacity                                | Q  | 250 kg            |
| 1.6  | Load center of gravity                       | С  | 250 mm            |
|      | Weight                                       |    |                   |
| 2.1  | Overall weight without tools                 |    | 95 kg             |
|      | Wheels                                       |    |                   |
| 3.1  | Tires type                                   |    | Nylon             |
| 3.2  | Dimensions of front wheels                   |    | 2 x (50x20)       |
| 3.3  | Dimensions of rear wheels                    |    | 2 x (250x40)      |
| 3.5  | Number of front wheels / rear wheels         |    | 2 / 2             |
|      | Dimensions                                   |    |                   |
| 4.2  | Mast lowered height                          | h1 | 1305 mm           |
| 4.5  | Mast extended height                         | h4 | 2043 mm           |
| 4.19 | Overall length                               | l1 | 911 mm            |
| 4.20 | Length to face of forks                      | 12 | 516 mm            |
| 4.21 | Overall width                                | b1 | 666 mm            |
| 4.26 | Distance between wheel arms/loading surfaces | b4 | 152 mm            |
| 4.32 | Ground clearance at centre of wheelbase      | m2 | 45 mm             |
|      | Performances                                 |    |                   |
| 5.3  | Lowering speed (laden / unladen)             |    | 10 m/s / 10 m/s   |