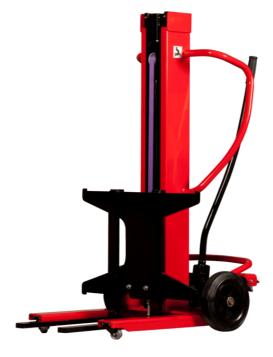

# KLEOS DHM 250 D15

|      | Technical characteristics                    |    | Metric            |
|------|----------------------------------------------|----|-------------------|
| 1.1  | Manufacturer                                 |    | Manitou           |
| 1.2  | Model Name                                   |    | Kleos DHM 250 D15 |
| 1.3  | Power source                                 |    | Manual            |
| 1.4  | Operator type                                |    | Pedestrian        |
| 1.5  | Max. capacity                                | Q  | 250 kg            |
| 1.6  | Load center of gravity                       | c  | 250 mm            |
|      | Weight                                       |    |                   |
| 2.1  | Overall weight without tools                 |    | 95 kg             |
|      | Wheels                                       |    |                   |
| 3.1  | Tires type                                   |    | Nylon             |
| 3.2  | Dimensions of front wheels                   |    | 2 x (50x20)       |
| 3.3  | Dimensions of rear wheels                    |    | 2 x (250x40)      |
| 3.5  | Number of front wheels / rear wheels         |    | 2 / 2             |
|      | Dimensions                                   |    |                   |
| 4.2  | Mast lowered height                          | h1 | 1305 mm           |
| 4.5  | Mast extended height                         | h4 | 2043 mm           |
| 4.19 | Overall length                               | l1 | 911 mm            |
| 4.20 | Length to face of forks                      | 12 | 516 mm            |
| 4.21 | Overall width                                | b1 | 666 mm            |
| 4.26 | Distance between wheel arms/loading surfaces | b4 | 152 mm            |
| 4.32 | Ground clearance at centre of wheelbase      | m2 | 45 mm             |
|      | Performances                                 |    |                   |
| 5.3  | Lowering speed (laden / unladen)             |    | 10 m/s / 10 m/s   |