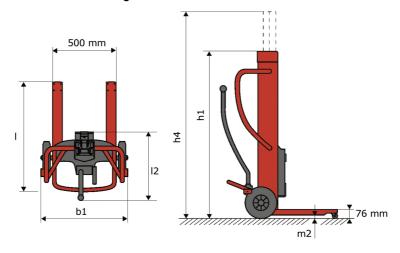

# KLEOS DHM 250 D15

|      | Technical characteristics                    |    | Metric            |
|------|----------------------------------------------|----|-------------------|
| 1.1  | Manufacturer                                 |    | Manitou           |
| 1.2  | Model Name                                   |    | Kleos DHM 250 D15 |
| 1.3  | Power source                                 |    | Manual            |
| 1.4  | Operator type                                |    | Pedestrian        |
| 1.5  | Max. capacity                                | Q  | 250 kg            |
| 1.6  | Load center of gravity                       | c  | 250 mm            |
|      | Weight                                       |    |                   |
| 2.1  | Overall weight without tools                 |    | 95 kg             |
|      | Wheels                                       |    |                   |
| 3.1  | Tires type                                   |    | Nylon             |
| 3.2  | Dimensions of front wheels                   |    | 2 x (50x20)       |
| 3.3  | Dimensions of rear wheels                    |    | 2 x (250x40)      |
| 3.5  | Number of front wheels / rear wheels         |    | 2 / 2             |
|      | Dimensions                                   |    |                   |
| 4.2  | Mast lowered height                          | h1 | 1305 mm           |
| 4.5  | Mast extended height                         | h4 | 2043 mm           |
| 4.19 | Overall length                               | l1 | 911 mm            |
| 4.20 | Length to face of forks                      | 12 | 516 mm            |
| 4.21 | Overall width                                | b1 | 666 mm            |
| 4.26 | Distance between wheel arms/loading surfaces | b4 | 152 mm            |
| 4.32 | Ground clearance at centre of wheelbase      | m2 | 45 mm             |
|      | Performances                                 |    |                   |
| 5.3  | Lowering speed (laden / unladen)             |    | 10 m/s / 10 m/s   |

## Kleos DHM 250 D15 - Dimensional drawing