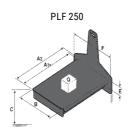

## **Tool characteristics**

| - 10-01     |                     |                           |     |     | _   |     |     |     |    |    |    |    |     |        |
|-------------|---------------------|---------------------------|-----|-----|-----|-----|-----|-----|----|----|----|----|-----|--------|
| Tool 250 kg | Attachment capacity | Center of gravity of load | A1  | A2  | В   | ŀ   | 31  | C   | D  | E  | ET | E2 | F   | Weight |
|             | kg                  | mm                        | mm  | mm  | mm  | mm  | mm  | mm  | mm | mm | mm | mm | mm  | kg     |
| EPE 250     | 250                 | 250                       | 500 | 515 | 40  | -   | -   | 270 | -  | -  | -  | -  | 320 | 21     |
| FA 250      | 250                 | 250                       | 500 | 540 | -   | 230 | 650 | 50  | 50 | 20 | -  | -  | 680 | 33     |
| PLF 250     | 200                 | 300                       | 620 | 635 | 500 | -   | -   | 280 | -  | 88 | -  | -  | 630 | 40     |
| POT 250     | 150                 | 400                       | 425 | 440 | 50  |     |     | 170 |    | -  | -  |    | 320 | 22     |

## Tools