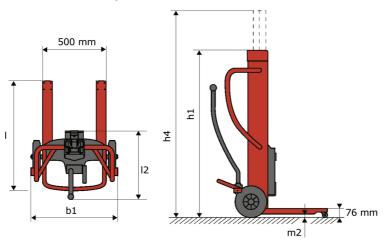

## KLEOS DHM 250 D15

|      | Technical characteristics                    |    | Metric            |
|------|----------------------------------------------|----|-------------------|
| 1.1  | Manufacturer                                 |    | Manitou           |
| 1.2  | Model Name                                   |    | Kleos DHM 250 D15 |
| 1.3  | Power source                                 |    | Manual            |
| 1.4  | Operator type                                |    | Pedestrian        |
| 1.5  | Max. capacity                                | Q  | 250 kg            |
| 1.6  | Load center of gravity                       | С  | 250 mm            |
|      | Weight                                       |    |                   |
| 2.1  | Overall weight without tools                 |    | 95 kg             |
|      | Wheels                                       |    |                   |
| 3.1  | Tires type                                   |    | Nylon             |
| 3.2  | Dimensions of front wheels                   |    | 2 x (50x20)       |
| 3.3  | Dimensions of rear wheels                    |    | 2 x (250x40)      |
| 3.5  | Number of front wheels / rear wheels         |    | 2/2               |
|      | Dimensions                                   |    |                   |
| 4.2  | Mast lowered height                          | h1 | 1305 mm           |
| 4.5  | Mast extended height                         | h4 | 2043 mm           |
| 4.19 | Overall length                               | 11 | 911 mm            |
| 4.20 | Length to face of forks                      | 12 | 516 mm            |
| 4.21 | Overall width                                | b1 | 666 mm            |
| 4.26 | Distance between wheel arms/loading surfaces | b4 | 152 mm            |
| 4.32 | Ground clearance at centre of wheelbase      | m2 | 45 mm             |
|      | Performances                                 |    |                   |
| 5.3  | Lowering speed (laden / unladen)             |    | 10 m/s / 10 m/s   |

## Kleos DHM 250 D15 - Dimensional drawing