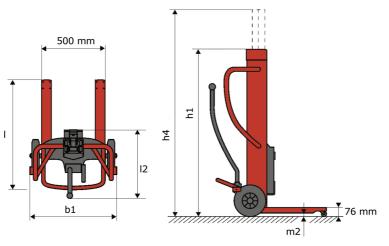

## **KLEOS DHM 250 D15**

|      | Technical characteristics                    |    | Metric            |
|------|----------------------------------------------|----|-------------------|
| 1.1  | Manufacturer                                 |    | Manitou           |
| 1.2  | Model Name                                   |    | Kleos DHM 250 D15 |
| 1.3  | Power source                                 |    | Manual            |
| 1.4  | Operator type                                |    | Pedestrian        |
| 1.5  | Max. capacity                                | Q  | 250 kg            |
| 1.6  | Load center of gravity                       | С  | 250 mm            |
|      | Weight                                       |    |                   |
| 2.1  | Overall weight without tools                 |    | 95 kg             |
|      | Wheels                                       |    |                   |
| 3.1  | Tires type                                   |    | Nylon             |
| 3.2  | Dimensions of front wheels                   |    | 2 x (50x20)       |
| 3.3  | Dimensions of rear wheels                    |    | 2 x (250x40)      |
| 3.5  | Number of front wheels / rear wheels         |    | 2/2               |
|      | Dimensions                                   |    |                   |
| 4.2  | Mast lowered height                          | h1 | 1305 mm           |
| 4.5  | Mast extended height                         | h4 | 2043 mm           |
| 4.19 | Overall length                               | 11 | 911 mm            |
| 4.20 | Length to face of forks                      | 12 | 516 mm            |
| 4.21 | Overall width                                | b1 | 666 mm            |
| 4.26 | Distance between wheel arms/loading surfaces | b4 | 152 mm            |
| 4.32 | Ground clearance at centre of wheelbase      | m2 | 45 mm             |
|      | Performances                                 |    |                   |
| 5.3  | Lowering speed (laden / unladen)             |    | 10 m/s / 10 m/s   |

## Kleos DHM 250 D15 - Dimensional drawing