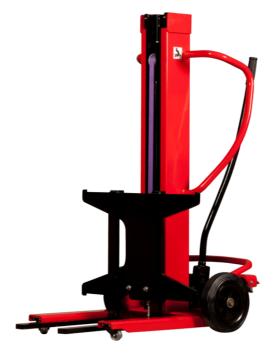

# KLEOS DHM 250 D15

|      | Technical characteristics                    |    | Metric          |
|------|----------------------------------------------|----|-----------------|
| 1.1  | Manufacturer                                 |    | Manitou         |
| 1.2  | Model Name                                   |    | DHM 250 D15     |
| 1.3  | Power source                                 |    | Manual          |
| 1.4  | Operator type                                |    | Pedestrian      |
| 1.5  | Max. capacity                                | Q  | 250 kg          |
| 1.6  | Load center of gravity                       | С  | 250 mm          |
|      | Weight                                       |    |                 |
| 2.1  | Overall weight without tools                 |    | 95 kg           |
|      | Wheels                                       |    |                 |
| 3.1  | Tires type                                   |    | Nylon           |
| 3.2  | Dimensions of front wheels                   |    | 2 x (50x20)     |
| 3.3  | Dimensions of rear wheels                    |    | 2 x (250x40)    |
| 3.5  | Number of front wheels / rear wheels         |    | 2/2             |
|      | Dimensions                                   |    |                 |
| 4.2  | Mast lowered height                          | h1 | 1305 mm         |
| 4.5  | Mast extended height                         | h4 | 2043 mm         |
| 4.19 | Overall length                               | l1 | 911 mm          |
| 4.20 | Length to face of forks                      | 12 | 516 mm          |
| 4.21 | Overall width                                | b1 | 666 mm          |
| 4.26 | Distance between wheel arms/loading surfaces | b4 | 152 mm          |
| 4.32 | Ground clearance at centre of wheelbase      | m2 | 45 mm           |
|      | Performances                                 |    |                 |
| 5.3  | Lowering speed (laden / unladen)             |    | 10 m/s / 10 m/s |