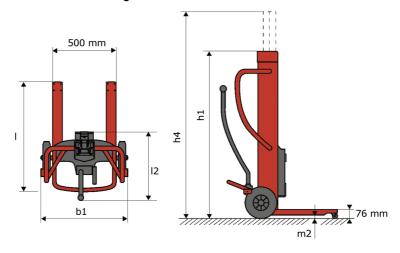

# KLEOS DHM 250 D15

|      | Technical characteristics                    |    | Metric          |
|------|----------------------------------------------|----|-----------------|
| 1.1  | Manufacturer                                 |    | Manitou         |
| 1.2  | Model Name                                   |    | DHM 250 D15     |
| 1.3  | Power source                                 |    | Manual          |
| 1.4  | Operator type                                |    | Pedestrian      |
| 1.5  | Max. capacity                                | Q  | 250 kg          |
| 1.6  | Load center of gravity                       | С  | 250 mm          |
|      | Weight                                       |    |                 |
| 2.1  | Overall weight without tools                 |    | 95 kg           |
|      | Wheels                                       |    |                 |
| 3.1  | Tires type                                   |    | Nylon           |
| 3.2  | Dimensions of front wheels                   |    | 2 x (50x20)     |
| 3.3  | Dimensions of rear wheels                    |    | 2 x (250x40)    |
| 3.5  | Number of front wheels / rear wheels         |    | 2/2             |
|      | Dimensions                                   |    |                 |
| 4.2  | Mast lowered height                          | h1 | 1305 mm         |
| 4.5  | Mast extended height                         | h4 | 2043 mm         |
| 4.19 | Overall length                               | l1 | 911 mm          |
| 4.20 | Length to face of forks                      | 12 | 516 mm          |
| 4.21 | Overall width                                | b1 | 666 mm          |
| 4.26 | Distance between wheel arms/loading surfaces | b4 | 152 mm          |
| 4.32 | Ground clearance at centre of wheelbase      | m2 | 45 mm           |
|      | Performances                                 |    |                 |
| 5.3  | Lowering speed (laden / unladen)             |    | 10 m/s / 10 m/s |

## Kleos DHM 250 D15 - Dimensional drawing