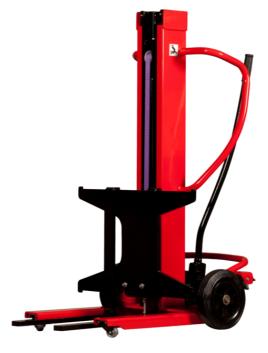

# KLEOS DHM 250 D15

|      | Technical characteristics                    |    | Metric            |
|------|----------------------------------------------|----|-------------------|
| 1.1  | Manufacturer                                 |    | Manitou           |
| 1.2  | Model Name                                   |    | Kleos DHM 250 D15 |
| 1.3  | Power source                                 |    | Manual            |
| 1.4  | Operator type                                |    | Pedestrian        |
| 1.5  | Max. capacity                                | Q  | 250 kg            |
| 1.6  | Load center of gravity                       | c  | 250 mm            |
|      | Weight                                       |    |                   |
| 2.1  | Overall weight without tools                 |    | 95 kg             |
|      | Wheels                                       |    |                   |
| 3.1  | Tires type                                   |    | Nylon             |
| 3.2  | Dimensions of front wheels                   |    | 2 x (50x20)       |
| 3.3  | Dimensions of rear wheels                    |    | 2 x (250x40)      |
| 3.5  | Number of front wheels / rear wheels         |    | 2 / 2             |
|      | Dimensions                                   |    |                   |
| 4.2  | Mast lowered height                          | h1 | 1305 mm           |
| 4.5  | Mast extended height                         | h4 | 2043 mm           |
| 1.19 | Overall length                               | l1 | 911 mm            |
| 4.20 | Length to face of forks                      | 12 | 516 mm            |
| 4.21 | Overall width                                | b1 | 666 mm            |
| 4.26 | Distance between wheel arms/loading surfaces | b4 | 152 mm            |
| 4.32 | Ground clearance at centre of wheelbase      | m2 | 45 mm             |
|      | Performances                                 |    |                   |
| 5.3  | Lowering speed (laden / unladen)             |    | 10 m/s / 10 m/s   |