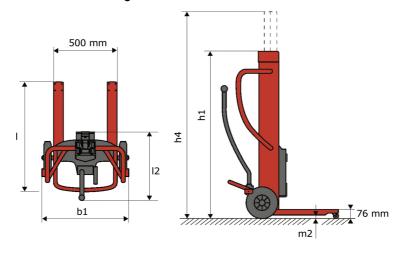

# KLEOS DHM 250 D15

|      | Technical characteristics                    |    | Metric            |
|------|----------------------------------------------|----|-------------------|
| 1.1  | Manufacturer                                 |    | Manitou           |
| 1.2  | Model Name                                   |    | Kleos DHM 250 D15 |
| 1.3  | Power source                                 |    | Manual            |
| 1.4  | Operator type                                |    | Pedestrian        |
| 1.5  | Max. capacity                                | Q  | 250 kg            |
| 1.6  | Load center of gravity                       | c  | 250 mm            |
|      | Weight                                       |    |                   |
| 2.1  | Overall weight without tools                 |    | 95 kg             |
|      | Wheels                                       |    |                   |
| 3.1  | Tires type                                   |    | Nylon             |
| 3.2  | Dimensions of front wheels                   |    | 2 x (50x20)       |
| 3.3  | Dimensions of rear wheels                    |    | 2 x (250x40)      |
| 3.5  | Number of front wheels / rear wheels         |    | 2 / 2             |
|      | Dimensions                                   |    |                   |
| 4.2  | Mast lowered height                          | h1 | 1305 mm           |
| 4.5  | Mast extended height                         | h4 | 2043 mm           |
| 1.19 | Overall length                               | l1 | 911 mm            |
| 4.20 | Length to face of forks                      | 12 | 516 mm            |
| 4.21 | Overall width                                | b1 | 666 mm            |
| 4.26 | Distance between wheel arms/loading surfaces | b4 | 152 mm            |
| 4.32 | Ground clearance at centre of wheelbase      | m2 | 45 mm             |
|      | Performances                                 |    |                   |
| 5.3  | Lowering speed (laden / unladen)             |    | 10 m/s / 10 m/s   |

## Kleos DHM 250 D15 - Dimensional drawing