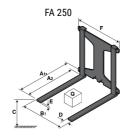

## **Tool characteristics**

| - 10-01     |                     |                           |     |     |     |     |     |     |    |    |    |    |     |        |
|-------------|---------------------|---------------------------|-----|-----|-----|-----|-----|-----|----|----|----|----|-----|--------|
| Tool 250 kg | Attachment capacity | Center of gravity of load | A1  | A2  | В   | ŀ   | 31  | C   | D  | E  | ET | E2 | F   | Weight |
|             | kg                  | mm                        | mm  | mm  | mm  | mm  | mm  | mm  | mm | mm | mm | mm | mm  | kg     |
| EPE 250     | 250                 | 250                       | 500 | 515 | 40  | -   | -   | 270 | -  | -  | -  | -  | 320 | 21     |
| FA 250      | 250                 | 250                       | 500 | 540 | -   | 230 | 650 | 50  | 50 | 20 | -  | -  | 680 | 33     |
| PLF 250     | 200                 | 300                       | 620 | 635 | 500 | -   | -   | 280 | -  | 88 | -  | -  | 630 | 40     |
| POT 250     | 150                 | 400                       | 425 | 440 | 50  |     |     | 170 |    | -  | -  |    | 320 | 22     |

## Tools