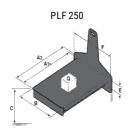

## **Tool characteristics**

| - 10-01     |                     |                           |     |     |     |     |     |     |    |    |    |    |     |        |
|-------------|---------------------|---------------------------|-----|-----|-----|-----|-----|-----|----|----|----|----|-----|--------|
| Tool 250 kg | Attachment capacity | Center of gravity of load | A1  | A2  | В   | ŀ   | 31  | C   | D  | E  | ET | E2 | F   | Weight |
|             | kg                  | mm                        | mm  | mm  | mm  | mm  | mm  | mm  | mm | mm | mm | mm | mm  | kg     |
| EPE 250     | 250                 | 250                       | 500 | 515 | 40  | -   | -   | 270 | -  | -  | -  | -  | 320 | 21     |
| FA 250      | 250                 | 250                       | 500 | 540 | -   | 230 | 650 | 50  | 50 | 20 | -  | -  | 680 | 33     |
| PLF 250     | 200                 | 300                       | 620 | 635 | 500 | -   | -   | 280 | -  | 88 | -  | -  | 630 | 40     |
| POT 250     | 150                 | 400                       | 425 | 440 | 50  |     |     | 170 |    | -  | -  |    | 320 | 22     |

## Tools