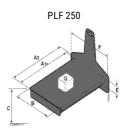

## **Tool characteristics**

| - 10-01     |                     |                           |     |     | _   |     |     |     |    |    |    |    |     |        |
|-------------|---------------------|---------------------------|-----|-----|-----|-----|-----|-----|----|----|----|----|-----|--------|
| Tool 250 kg | Attachment capacity | Center of gravity of load | A1  | A2  | В   | ŀ   | 31  | C   | D  | E  | ET | E2 | F   | Weight |
|             | kg                  | mm                        | mm  | mm  | mm  | mm  | mm  | mm  | mm | mm | mm | mm | mm  | kg     |
| EPE 250     | 250                 | 250                       | 500 | 515 | 40  | -   | -   | 270 | -  | -  | -  | -  | 320 | 21     |
| FA 250      | 250                 | 250                       | 500 | 540 | -   | 230 | 650 | 50  | 50 | 20 | -  | -  | 680 | 33     |
| PLF 250     | 200                 | 300                       | 620 | 635 | 500 | -   | -   | 280 | -  | 88 | -  | -  | 630 | 40     |
| POT 250     | 150                 | 400                       | 425 | 440 | 50  |     |     | 170 |    | -  | -  |    | 320 | 22     |

## Tools