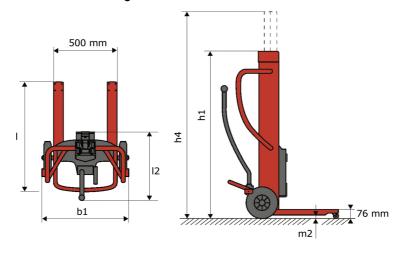

# KLEOS DHM 250 D15

|      | Technical characteristics                    |    | Metric            |
|------|----------------------------------------------|----|-------------------|
| 1.1  | Manufacturer                                 |    | Manitou           |
| 1.2  | Model Name                                   |    | Kleos DHM 250 D15 |
| 1.3  | Power source                                 |    | Manual            |
| 1.4  | Operator type                                |    | Pedestrian        |
| 1.5  | Max. capacity                                | Q  | 250 kg            |
| 1.6  | Load center of gravity                       | С  | 250 mm            |
|      | Weight                                       |    |                   |
| 2.1  | Overall weight without tools                 |    | 95 kg             |
|      | Wheels                                       |    |                   |
| 3.1  | Tires type                                   |    | Nylon             |
| 3.2  | Dimensions of front wheels                   |    | 2 x (50x20)       |
| 3.3  | Dimensions of rear wheels                    |    | 2 x (250x40)      |
| 3.5  | Number of front wheels / rear wheels         |    | 2/2               |
|      | Dimensions                                   |    |                   |
| 4.2  | Mast lowered height                          | h1 | 1305 mm           |
| 4.5  | Mast extended height                         | h4 | 2043 mm           |
| 4.19 | Overall length                               | I1 | 911 mm            |
| 4.20 | Length to face of forks                      | 12 | 516 mm            |
| 4.21 | Overall width                                | b1 | 666 mm            |
| 4.26 | Distance between wheel arms/loading surfaces | b4 | 152 mm            |
| 4.32 | Ground clearance at centre of wheelbase      | m2 | 45 mm             |
|      | Performances                                 |    |                   |
| 5.3  | Lowering speed (laden / unladen)             |    | 10 m/s / 10 m/s   |

## Kleos DHM 250 D15 - Dimensional drawing