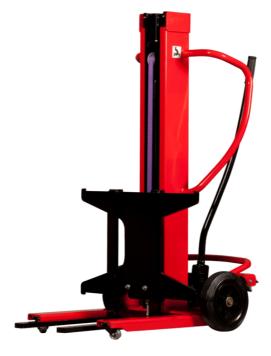

# KLEOS DHM 250 D15

|      | Technical characteristics                    |    | Metric            |
|------|----------------------------------------------|----|-------------------|
| 1.1  | Manufacturer                                 |    | Manitou           |
| 1.2  | Model Name                                   |    | Kleos DHM 250 D15 |
| 1.3  | Power source                                 |    | Manual            |
| 1.4  | Operator type                                |    | Pedestrian        |
| 1.5  | Max. capacity                                | Q  | 250 kg            |
| 1.6  | Load center of gravity                       | С  | 250 mm            |
|      | Weight                                       |    |                   |
| 2.1  | Overall weight without tools                 |    | 95 kg             |
|      | Wheels                                       |    |                   |
| 3.1  | Tires type                                   |    | Nylon             |
| 3.2  | Dimensions of front wheels                   |    | 2 x (50x20)       |
| 3.3  | Dimensions of rear wheels                    |    | 2 x (250x40)      |
| 3.5  | Number of front wheels / rear wheels         |    | 2/2               |
|      | Dimensions                                   |    |                   |
| 4.2  | Mast lowered height                          | h1 | 1305 mm           |
| 4.5  | Mast extended height                         | h4 | 2043 mm           |
| 4.19 | Overall length                               | I1 | 911 mm            |
| 4.20 | Length to face of forks                      | 12 | 516 mm            |
| 4.21 | Overall width                                | b1 | 666 mm            |
| 4.26 | Distance between wheel arms/loading surfaces | b4 | 152 mm            |
| 4.32 | Ground clearance at centre of wheelbase      | m2 | 45 mm             |
|      | Performances                                 |    |                   |
| 5.3  | Lowering speed (laden / unladen)             |    | 10 m/s / 10 m/s   |