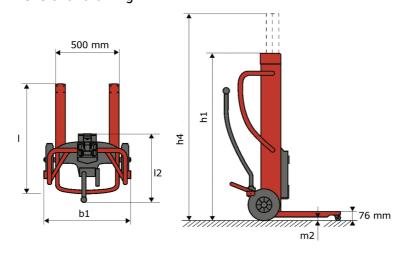

# KLEOS DHM 250 D15

|      |                                              |    | <u> </u>        |
|------|----------------------------------------------|----|-----------------|
|      | Technical characteristics                    |    | Metric          |
| 1.1  | Manufacturer                                 |    | Manitou         |
| 1.2  | Model Name                                   |    | DHM 250 D15     |
| 1.3  | Power source                                 |    | Manual          |
| 1.4  | Operator type                                |    | Pedestrian      |
| 1.5  | Max. capacity                                | Q  | 250 kg          |
| 1.6  | Load center of gravity                       | c  | 250 mm          |
|      | Weight                                       |    |                 |
| 2.1  | Overall weight without tools                 |    | 95 kg           |
|      | Wheels                                       |    |                 |
| 3.1  | Tires type                                   |    | Nylon           |
| 3.2  | Dimensions of front wheels                   |    | 2 x (50x20)     |
| 3.3  | Dimensions of rear wheels                    |    | 2 x (250x40)    |
| 3.5  | Number of front wheels / rear wheels         |    | 2 / 2           |
|      | Dimensions                                   |    |                 |
| 4.2  | Mast lowered height                          | h1 | 1305 mm         |
| 4.5  | Mast extended height                         | h4 | 2043 mm         |
| 4.19 | Overall length                               | l1 | 911 mm          |
| 4.20 | Length to face of forks                      | 12 | 516 mm          |
| 4.21 | Overall width                                | b1 | 666 mm          |
| 4.26 | Distance between wheel arms/loading surfaces | b4 | 152 mm          |
| 4.32 | Ground clearance at centre of wheelbase      | m2 | 45 mm           |
|      | Performances                                 |    |                 |
| 5.3  | Lowering speed (laden / unladen)             |    | 10 m/s / 10 m/s |

## Kleos DHM 250 D15 - Dimensional drawing