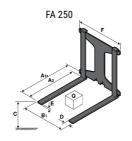

## **Tool characteristics**

| - 10-01     |                     |                           |     |     | _   |     |     |     |    | _  |    |    |     |        |
|-------------|---------------------|---------------------------|-----|-----|-----|-----|-----|-----|----|----|----|----|-----|--------|
| Tool 250 kg | Attachment capacity | Center of gravity of load | A1  | A2  | В   | ŀ   | 31  | C   | D  | E  | ET | E2 | F   | Weight |
|             | kg                  | mm                        | mm  | mm  | mm  | mm  | mm  | mm  | mm | mm | mm | mm | mm  | kg     |
| EPE 250     | 250                 | 250                       | 500 | 515 | 40  | -   | -   | 270 | -  | -  | -  | -  | 320 | 21     |
| FA 250      | 250                 | 250                       | 500 | 540 | -   | 230 | 650 | 50  | 50 | 20 | -  | -  | 680 | 33     |
| PLF 250     | 200                 | 300                       | 620 | 635 | 500 | -   | -   | 280 | -  | 88 | -  | -  | 630 | 40     |
| POT 250     | 150                 | 400                       | 425 | 440 | 50  |     |     | 170 |    | -  | -  |    | 320 | 22     |

## Tools