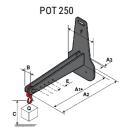

## **Tool characteristics**

| - 10-01     |                     |                           |     |     | _   |     |     |     |    | _  |    |    |     |        |
|-------------|---------------------|---------------------------|-----|-----|-----|-----|-----|-----|----|----|----|----|-----|--------|
| Tool 250 kg | Attachment capacity | Center of gravity of load | A1  | A2  | В   | ŀ   | 31  | C   | D  | E  | ET | E2 | F   | Weight |
|             | kg                  | mm                        | mm  | mm  | mm  | mm  | mm  | mm  | mm | mm | mm | mm | mm  | kg     |
| EPE 250     | 250                 | 250                       | 500 | 515 | 40  | -   | -   | 270 | -  | -  | -  | -  | 320 | 21     |
| FA 250      | 250                 | 250                       | 500 | 540 | -   | 230 | 650 | 50  | 50 | 20 | -  | -  | 680 | 33     |
| PLF 250     | 200                 | 300                       | 620 | 635 | 500 | -   | -   | 280 | -  | 88 | -  | -  | 630 | 40     |
| POT 250     | 150                 | 400                       | 425 | 440 | 50  |     |     | 170 |    | -  | -  |    | 320 | 22     |

## Tools