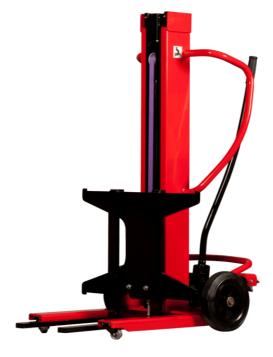

# KLEOS DHM 250 D15

|      |                                              |    | <u> </u>        |
|------|----------------------------------------------|----|-----------------|
|      | Technical characteristics                    |    | Metric          |
| 1.1  | Manufacturer                                 |    | Manitou         |
| 1.2  | Model Name                                   |    | DHM 250 D15     |
| 1.3  | Power source                                 |    | Manual          |
| 1.4  | Operator type                                |    | Pedestrian      |
| 1.5  | Max. capacity                                | Q  | 250 kg          |
| 1.6  | Load center of gravity                       | c  | 250 mm          |
|      | Weight                                       |    |                 |
| 2.1  | Overall weight without tools                 |    | 95 kg           |
|      | Wheels                                       |    |                 |
| 3.1  | Tires type                                   |    | Nylon           |
| 3.2  | Dimensions of front wheels                   |    | 2 x (50x20)     |
| 3.3  | Dimensions of rear wheels                    |    | 2 x (250x40)    |
| 3.5  | Number of front wheels / rear wheels         |    | 2 / 2           |
|      | Dimensions                                   |    |                 |
| 4.2  | Mast lowered height                          | h1 | 1305 mm         |
| 4.5  | Mast extended height                         | h4 | 2043 mm         |
| 4.19 | Overall length                               | l1 | 911 mm          |
| 4.20 | Length to face of forks                      | 12 | 516 mm          |
| 4.21 | Overall width                                | b1 | 666 mm          |
| 4.26 | Distance between wheel arms/loading surfaces | b4 | 152 mm          |
| 4.32 | Ground clearance at centre of wheelbase      | m2 | 45 mm           |
|      | Performances                                 |    |                 |
| 5.3  | Lowering speed (laden / unladen)             |    | 10 m/s / 10 m/s |