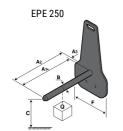

## **Tool characteristics**

| - 10-01     |                     |                           |     |     | _   |     |     |     |    | _  |    |    |     |        |
|-------------|---------------------|---------------------------|-----|-----|-----|-----|-----|-----|----|----|----|----|-----|--------|
| Tool 250 kg | Attachment capacity | Center of gravity of load | A1  | A2  | В   | ŀ   | 31  | C   | D  | E  | ET | E2 | F   | Weight |
|             | kg                  | mm                        | mm  | mm  | mm  | mm  | mm  | mm  | mm | mm | mm | mm | mm  | kg     |
| EPE 250     | 250                 | 250                       | 500 | 515 | 40  | -   | -   | 270 | -  | -  | -  | -  | 320 | 21     |
| FA 250      | 250                 | 250                       | 500 | 540 | -   | 230 | 650 | 50  | 50 | 20 | -  | -  | 680 | 33     |
| PLF 250     | 200                 | 300                       | 620 | 635 | 500 | -   | -   | 280 | -  | 88 | -  | -  | 630 | 40     |
| POT 250     | 150                 | 400                       | 425 | 440 | 50  |     |     | 170 |    | -  | -  |    | 320 | 22     |

## Tools