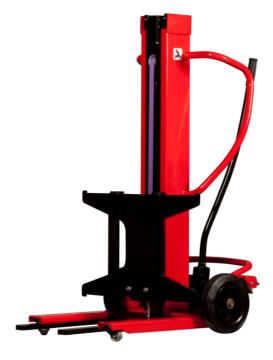

# KLEOS DHM 250 D15

|      | Technical characteristics                    |    | Metric            |
|------|----------------------------------------------|----|-------------------|
| 1.1  | Manufacturer                                 |    | Manitou           |
| 1.2  | Model Name                                   |    | Kleos DHM 250 D15 |
| 1.3  | Power source                                 |    | Manual            |
| 1.4  | Operator type                                |    | Pedestrian        |
| 1.5  | Max. capacity                                | Q  | 250 kg            |
| 1.6  | Load center of gravity                       | С  | 250 mm            |
|      | Weight                                       |    |                   |
| 2.1  | Overall weight without tools                 |    | 95 kg             |
|      | Wheels                                       |    |                   |
| 3.1  | Tires type                                   |    | Nylon             |
| 3.2  | Dimensions of front wheels                   |    | 2 x (50x20)       |
| 3.3  | Dimensions of rear wheels                    |    | 2 x (250x40)      |
| 3.5  | Number of front wheels / rear wheels         |    | 2/2               |
|      | Dimensions                                   |    |                   |
| 4.2  | Mast lowered height                          | h1 | 1305 mm           |
| 4.5  | Mast extended height                         | h4 | 2043 mm           |
| 1.19 | Overall length                               | l1 | 911 mm            |
| 1.20 | Length to face of forks                      | 12 | 516 mm            |
| 1.21 | Overall width                                | b1 | 666 mm            |
| 1.26 | Distance between wheel arms/loading surfaces | b4 | 152 mm            |
| 1.32 | Ground clearance at centre of wheelbase      | m2 | 45 mm             |
|      | Performances                                 |    |                   |
| 5.3  | Lowering speed (laden / unladen)             |    | 10 m/s / 10 m/s   |