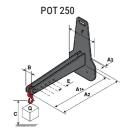

## **Tool characteristics**

| - 10-01     |                     |                           |     |     | _   |     |     |     |    |    |    |    |     |        |
|-------------|---------------------|---------------------------|-----|-----|-----|-----|-----|-----|----|----|----|----|-----|--------|
| Tool 250 kg | Attachment capacity | Center of gravity of load | A1  | A2  | В   | ŀ   | 31  | C   | D  | E  | ET | E2 | F   | Weight |
|             | kg                  | mm                        | mm  | mm  | mm  | mm  | mm  | mm  | mm | mm | mm | mm | mm  | kg     |
| EPE 250     | 250                 | 250                       | 500 | 515 | 40  | -   | -   | 270 | -  | -  | -  | -  | 320 | 21     |
| FA 250      | 250                 | 250                       | 500 | 540 | -   | 230 | 650 | 50  | 50 | 20 | -  | -  | 680 | 33     |
| PLF 250     | 200                 | 300                       | 620 | 635 | 500 | -   | -   | 280 | -  | 88 | -  | -  | 630 | 40     |
| POT 250     | 150                 | 400                       | 425 | 440 | 50  |     |     | 170 |    | -  | -  |    | 320 | 22     |

## Tools