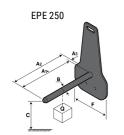

## **Tool characteristics**

| - 10-01     |                     |                           |     |     | _   |     |     |     |    |    |    |    |     |        |
|-------------|---------------------|---------------------------|-----|-----|-----|-----|-----|-----|----|----|----|----|-----|--------|
| Tool 250 kg | Attachment capacity | Center of gravity of load | A1  | A2  | В   | ŀ   | 31  | C   | D  | E  | ET | E2 | F   | Weight |
|             | kg                  | mm                        | mm  | mm  | mm  | mm  | mm  | mm  | mm | mm | mm | mm | mm  | kg     |
| EPE 250     | 250                 | 250                       | 500 | 515 | 40  | -   | -   | 270 | -  | -  | -  | -  | 320 | 21     |
| FA 250      | 250                 | 250                       | 500 | 540 | -   | 230 | 650 | 50  | 50 | 20 | -  | -  | 680 | 33     |
| PLF 250     | 200                 | 300                       | 620 | 635 | 500 | -   | -   | 280 | -  | 88 | -  | -  | 630 | 40     |
| POT 250     | 150                 | 400                       | 425 | 440 | 50  |     |     | 170 |    | -  | -  |    | 320 | 22     |

## Tools