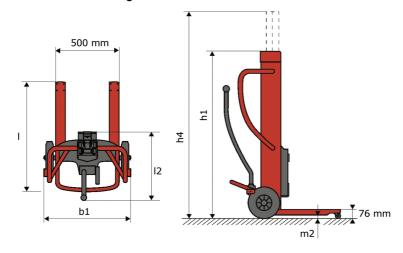

# KLEOS DHM 250 D15

|      | Technical characteristics                    |    | Metric            |
|------|----------------------------------------------|----|-------------------|
| 1.1  | Manufacturer                                 |    | Manitou           |
| 1.2  | Model Name                                   |    | Kleos DHM 250 D15 |
| 1.3  | Power source                                 |    | Manual            |
| 1.4  | Operator type                                |    | Pedestrian        |
| 1.5  | Max. capacity                                | Q  | 250 kg            |
| 1.6  | Load center of gravity                       | С  | 250 mm            |
|      | Weight                                       |    |                   |
| 2.1  | Overall weight without tools                 |    | 95 kg             |
|      | Wheels                                       |    |                   |
| 3.1  | Tires type                                   |    | Nylon             |
| 3.2  | Dimensions of front wheels                   |    | 2 x (50x20)       |
| 3.3  | Dimensions of rear wheels                    |    | 2 x (250x40)      |
| 3.5  | Number of front wheels / rear wheels         |    | 2/2               |
|      | Dimensions                                   |    |                   |
| 4.2  | Mast lowered height                          | h1 | 1305 mm           |
| 4.5  | Mast extended height                         | h4 | 2043 mm           |
| 1.19 | Overall length                               | l1 | 911 mm            |
| 1.20 | Length to face of forks                      | 12 | 516 mm            |
| 1.21 | Overall width                                | b1 | 666 mm            |
| 1.26 | Distance between wheel arms/loading surfaces | b4 | 152 mm            |
| 1.32 | Ground clearance at centre of wheelbase      | m2 | 45 mm             |
|      | Performances                                 |    |                   |
| 5.3  | Lowering speed (laden / unladen)             |    | 10 m/s / 10 m/s   |

## Kleos DHM 250 D15 - Dimensional drawing