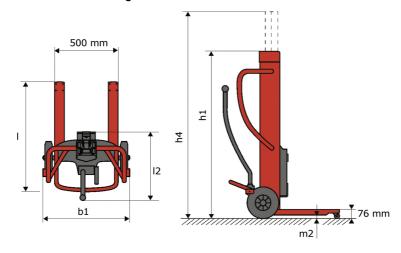

# KLEOS DHM 250 D15

|      | Technical characteristics                    |    | Metric            |
|------|----------------------------------------------|----|-------------------|
| 1.1  | Manufacturer                                 |    | Manitou           |
| 1.2  | Model Name                                   |    | Kleos DHM 250 D15 |
| 1.3  | Power source                                 |    | Manual            |
| 1.4  | Operator type                                |    | Pedestrian        |
| 1.5  | Max. capacity                                | Q  | 250 kg            |
| 1.6  | Load center of gravity                       | С  | 250 mm            |
|      | Weight                                       |    |                   |
| 2.1  | Overall weight without tools                 |    | 95 kg             |
|      | Wheels                                       |    |                   |
| 3.1  | Tires type                                   |    | Nylon             |
| 3.2  | Dimensions of front wheels                   |    | 2 x (50x20)       |
| 3.3  | Dimensions of rear wheels                    |    | 2 x (250x40)      |
| 3.5  | Number of front wheels / rear wheels         |    | 2 / 2             |
|      | Dimensions                                   |    |                   |
| 4.2  | Mast lowered height                          | h1 | 1305 mm           |
| 4.5  | Mast extended height                         | h4 | 2043 mm           |
| 4.19 | Overall length                               | l1 | 911 mm            |
| 4.20 | Length to face of forks                      | 12 | 516 mm            |
| 4.21 | Overall width                                | b1 | 666 mm            |
| 4.26 | Distance between wheel arms/loading surfaces | b4 | 152 mm            |
| 4.32 | Ground clearance at centre of wheelbase      | m2 | 45 mm             |
|      | Performances                                 |    |                   |
| 5.3  | Lowering speed (laden / unladen)             |    | 10 m/s / 10 m/s   |

## Kleos DHM 250 D15 - Dimensional drawing