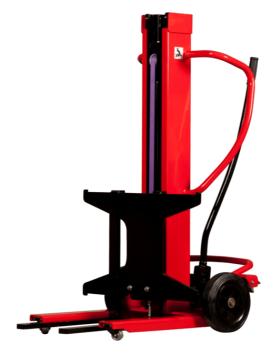

# KLEOS DHM 250 D15

|      | Technical characteristics                    |    | Metric            |
|------|----------------------------------------------|----|-------------------|
| 1.1  | Manufacturer                                 |    | Manitou           |
| 1.2  | Model Name                                   |    | Kleos DHM 250 D15 |
| 1.3  | Power source                                 |    | Manual            |
| 1.4  | Operator type                                |    | Pedestrian        |
| 1.5  | Max. capacity                                | Q  | 250 kg            |
| 1.6  | Load center of gravity                       | С  | 250 mm            |
|      | Weight                                       |    |                   |
| 2.1  | Overall weight without tools                 |    | 95 kg             |
|      | Wheels                                       |    |                   |
| 3.1  | Tires type                                   |    | Nylon             |
| 3.2  | Dimensions of front wheels                   |    | 2 x (50x20)       |
| 3.3  | Dimensions of rear wheels                    |    | 2 x (250x40)      |
| 3.5  | Number of front wheels / rear wheels         |    | 2 / 2             |
|      | Dimensions                                   |    |                   |
| 4.2  | Mast lowered height                          | h1 | 1305 mm           |
| 4.5  | Mast extended height                         | h4 | 2043 mm           |
| 4.19 | Overall length                               | l1 | 911 mm            |
| 4.20 | Length to face of forks                      | 12 | 516 mm            |
| 4.21 | Overall width                                | b1 | 666 mm            |
| 4.26 | Distance between wheel arms/loading surfaces | b4 | 152 mm            |
| 4.32 | Ground clearance at centre of wheelbase      | m2 | 45 mm             |
|      | Performances                                 |    |                   |
| 5.3  | Lowering speed (laden / unladen)             |    | 10 m/s / 10 m/s   |